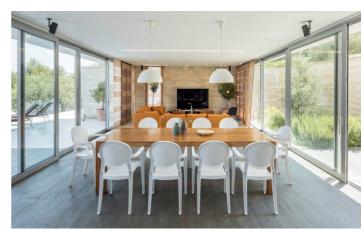

Villa Duga is spread on 2 levels. Two opposite sides of the ground floor have sliding glass doors, ensuring plenty of natural light. The open plan living area has direct access to the pool terrace on one side and Jacuzzi for 6 on the other. The ground floor features a fully equipped kitchen, dining room and a sitting area with comfy sofas and LCD TV with sound system.