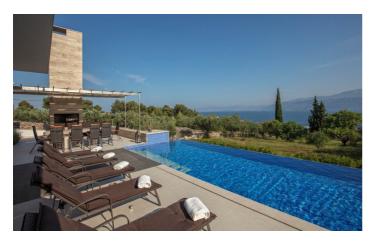

Outside is a swimming pool with sun loungers, outdoor shower and terrace area with BBQ.

During the summer months (01 Jun - 28 Sep), guests have use of a boat (fuel and skipper service not included)/
A nearby pebble beach is only 140 meters from Villa Duga or a small sandy beach is 600 meters away.

# Inclusions

Pool and Beach

- ✓ Use of boat (fuel & skipper additional and required)
- A pebble beach is only 150 meters away
- ✓ Private pool and Jacuzzi