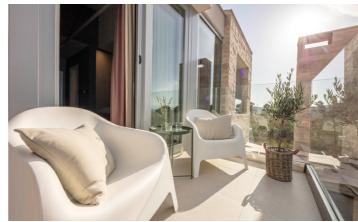

The kitchen is equipped with appliances from leading manufacturers and it includes a built-in microwave oven, wine cooler and ice maker. On this level, there is also one bathroom and a storage room.

On the upper floor are four beautifully designed bedrooms with en suite bathrooms and sea view balconies. All bedrooms have a TV and air-conditioning.