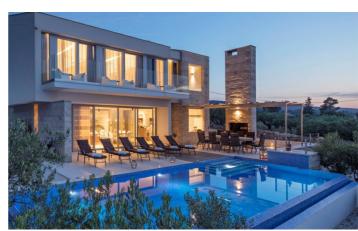

Outside is a swimming pool with sun loungers, outdoor shower and terrace area with BBQ.

During the summer months (01 Jun - 28 Sep), guests have use of a boat (fuel and skipper service not included)/
A nearby pebble beach is only 140 meters from Villa Duga or a small sandy beach is 600 meters away.

### **Amenities**

- ✓ Four bedrooms
- Four bathrooms
- Guest powder room

- Air conditioning
- ✓ Kitchen
- Living area
- ✓ TV
- ✓ Sound system
- ✓ Indoor dining
- ✓ Outdoor dining
- ✓ Swimming pool
- Sun loungers
- ✓ BBQ
- ✓ Outdoor shower
- Use of boat subject to fees

# Inclusions

Pool and Beach

- ✓ Use of boat (fuel & skipper additional and required)
- A pebble beach is only 150 meters away
- ✓ Private pool and Jacuzzi