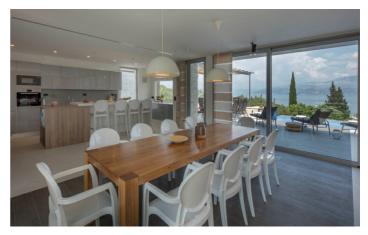

Villa Duga is spread on 2 levels. Two opposite sides of the ground floor have sliding glass doors, ensuring plenty of natural light. The open plan living area has direct access to the pool terrace on one side and Jacuzzi for 6 on the other. The ground floor features a fully equipped kitchen, dining room and a sitting area with comfy sofas and LCD TV with sound system.

The kitchen is equipped with appliances from leading manufacturers and it includes a built-in microwave oven, wine cooler and ice maker. On this level, there is also one bathroom and a storage room.

On the upper floor are four beautifully designed bedrooms with en suite bathrooms and sea view balconies. All bedrooms have a TV and air-conditioning.