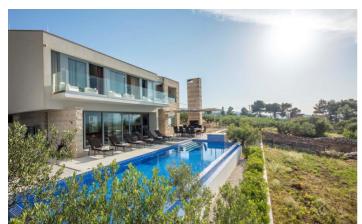

Villa Duga is spread on 2 levels. Two opposite sides of the ground floor have sliding glass doors, ensuring plenty of natural light. The open plan living area has direct access to the pool terrace on one side and Jacuzzi for 6 on the other. The ground floor features a fully equipped kitchen, dining room and a sitting area with comfy sofas and LCD TV with sound system.

Outside is a swimming pool with sun loungers, outdoor shower and terrace area with BBQ.

During the summer months (01 Jun - 28 Sep), guests have use of a boat (fuel and skipper service not included)/
A nearby pebble beach is only 140 meters from Villa Duga or a small sandy beach is 600 meters away.

### **Amenities**

- ✓ Four bedrooms
- Four bathrooms
- Guest powder room

- Air conditioning
- ✓ Kitchen
- Living area
- ✓ TV
- ✓ Sound system
- ✓ Indoor dining
- ✓ Outdoor dining
- ✓ Swimming pool
- Sun loungers
- ✓ BBQ
- ✓ Outdoor shower
- Use of boat subject to fees