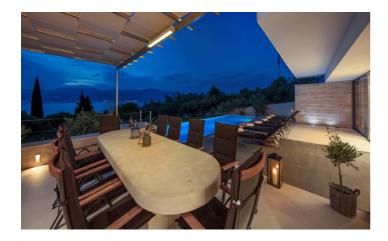

Villa Duga is spread on 2 levels. Two opposite sides of the ground floor have sliding glass doors, ensuring plenty of natural light. The open plan living area has direct access to the pool terrace on one side and Jacuzzi for 6 on the other. The ground floor features a fully equipped kitchen, dining room and a sitting area with comfy sofas and LCD TV with sound system.

The kitchen is equipped with appliances from leading manufacturers and it includes a built-in microwave oven, wine cooler and ice maker. On this level, there is also one bathroom and a storage room.

On the upper floor are four beautifully designed bedrooms with en suite bathrooms and sea view balconies. All bedrooms have a TV and air-conditioning.

Outside is a swimming pool with sun loungers, outdoor shower and terrace area with BBQ.

During the summer months (01 Jun - 28 Sep), guests have use of a boat (fuel and skipper service not included)/
A nearby pebble beach is only 140 meters from Villa Duga or a small sandy beach is 600 meters away.