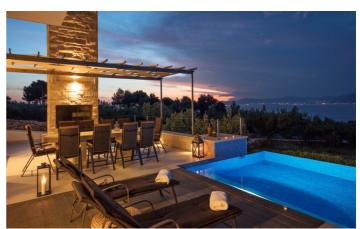

Outside is a swimming pool with sun loungers, outdoor shower and terrace area with BBQ.

During the summer months (01 Jun - 28 Sep), guests have use of a boat (fuel and skipper service not included)/
A nearby pebble beach is only 140 meters from Villa Duga or a small sandy beach is 600 meters away.

# Inclusions

Pool and Beach

- ✓ Use of boat (fuel & skipper additional and required)
- A pebble beach is only 150 meters away
- ✓ Private pool and Jacuzzi