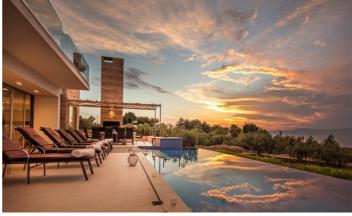

Outside is a swimming pool with sun loungers, outdoor shower and terrace area with BBQ.

During the summer months (01 Jun - 28 Sep), guests have use of a boat (fuel and skipper service not included)/
A nearby pebble beach is only 140 meters from Villa Duga or a small sandy beach is 600 meters away.

# Inclusions

Pool and Beach

- ✓ Use of boat (fuel & skipper additional and required)
- A pebble beach is only 150 meters away
- ✓ Private pool and Jacuzzi