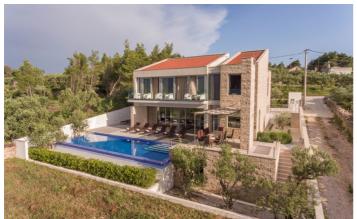

#### Overview

Villa Duga is a beautiful four bedroom villa located on Brac and boasts fantastic views. Modern and contemporary in design, Villa Duga is sure to impress the most discerning traveller.

Located in a peaceful setting in a small idyllic village, Villa Duga is sure to offer the most relaxing holiday.

Villa Duga is spread on 2 levels. Two opposite sides of the ground floor have sliding glass doors, ensuring plenty of natural light. The open plan living area has direct access to the pool terrace on one side and Jacuzzi for 6 on the other. The ground floor features a fully equipped kitchen, dining room and a sitting area with comfy sofas and LCD TV with sound system.

Outside is a swimming pool with sun loungers, outdoor shower and terrace area with BBQ.

During the summer months (01 Jun - 28 Sep), guests have use of a boat (fuel and skipper service not included)/
A nearby pebble beach is only 140 meters from Villa Duga or a small sandy beach is 600 meters away.