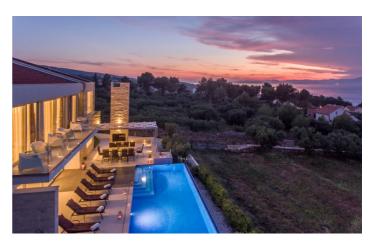

Villa Duga is spread on 2 levels. Two opposite sides of the ground floor have sliding glass doors, ensuring plenty of natural light. The open plan living area has direct access to the pool terrace on one side and Jacuzzi for 6 on the other. The ground floor features a fully equipped kitchen, dining room and a sitting area with comfy sofas and LCD TV with sound system.

Outside is a swimming pool with sun loungers, outdoor shower and terrace area with BBQ.

During the summer months (01 Jun - 28 Sep), guests have use of a boat (fuel and skipper service not included)/
A nearby pebble beach is only 140 meters from Villa Duga or a small sandy beach is 600 meters away.

# Inclusions

Pool and Beach

- ✓ Use of boat (fuel & skipper additional and required)
- A pebble beach is only 150 meters away
- ✓ Private pool and Jacuzzi