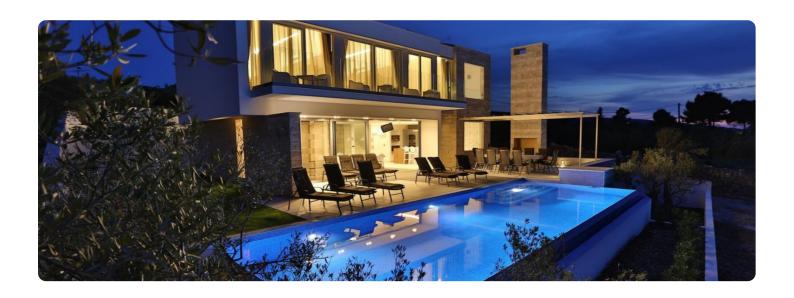

Villa Duga is spread on 2 levels. Two opposite sides of the ground floor have sliding glass doors, ensuring plenty of natural light. The open plan living area has direct access to the pool terrace on one side and Jacuzzi for 6 on the other. The ground floor features a fully equipped kitchen, dining room and a sitting area with comfy sofas and LCD TV with sound system.

Outside is a swimming pool with sun loungers, outdoor shower and terrace area with BBQ.

During the summer months (01 Jun - 28 Sep), guests have use of a boat (fuel and skipper service not included)/
A nearby pebble beach is only 140 meters from Villa Duga or a small sandy beach is 600 meters away.

### **Amenities**

- ✓ Four bedrooms
- Four bathrooms
- Guest powder room

- Air conditioning
- ✓ Kitchen
- Living area
- ✓ TV
- ✓ Sound system
- ✓ Indoor dining
- ✓ Outdoor dining
- ✓ Swimming pool
- Sun loungers
- ✓ BBQ
- ✓ Outdoor shower
- Use of boat subject to fees