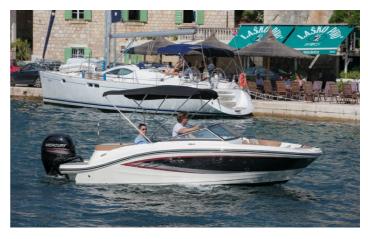

Outside is a swimming pool with sun loungers, outdoor shower and terrace area with BBQ.

During the summer months (01 Jun - 28 Sep), guests have use of a boat (fuel and skipper service not included)/
A nearby pebble beach is only 140 meters from Villa Duga or a small sandy beach is 600 meters away.

# Inclusions

Pool and Beach

- ✓ Use of boat (fuel & skipper additional and required)
- A pebble beach is only 150 meters away
- ✓ Private pool and Jacuzzi