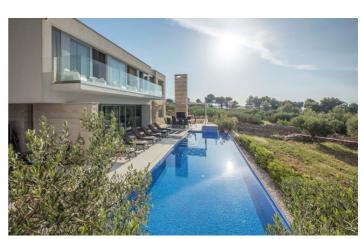

Villa Duga is spread on 2 levels. Two opposite sides of the ground floor have sliding glass doors, ensuring plenty of natural light. The open plan living area has direct access to the pool terrace on one side and Jacuzzi for 6 on the other. The ground floor features a fully equipped kitchen, dining room and a sitting area with comfy sofas and LCD TV with sound system.

Outside is a swimming pool with sun loungers, outdoor shower and terrace area with BBQ.

During the summer months (01 Jun - 28 Sep), guests have use of a boat (fuel and skipper service not included)/
A nearby pebble beach is only 140 meters from Villa Duga or a small sandy beach is 600 meters away.

### **Amenities**

- ✓ Four bedrooms
- Four bathrooms
- Guest powder room

- Air conditioning
- ✓ Kitchen
- Living area
- ✓ TV
- ✓ Sound system
- ✓ Indoor dining
- ✓ Outdoor dining
- ✓ Swimming pool
- Sun loungers
- ✓ BBQ
- ✓ Outdoor shower
- Use of boat subject to fees