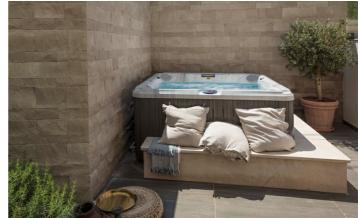

Villa Duga is spread on 2 levels. Two opposite sides of the ground floor have sliding glass doors, ensuring plenty of natural light. The open plan living area has direct access to the pool terrace on one side and Jacuzzi for 6 on the other. The ground floor features a fully equipped kitchen, dining room and a sitting area with comfy sofas and LCD TV with sound system.

### **Amenities**

- ✓ Four bedrooms
- Four bathrooms
- Guest powder room

- Air conditioning
- ✓ Kitchen
- Living area
- ✓ TV
- ✓ Sound system
- ✓ Indoor dining
- ✓ Outdoor dining
- ✓ Swimming pool
- Sun loungers
- ✓ BBQ
- ✓ Outdoor shower
- Use of boat subject to fees

# Inclusions

Pool and Beach

- ✓ Use of boat (fuel & skipper additional and required)
- A pebble beach is only 150 meters away
- ✓ Private pool and Jacuzzi