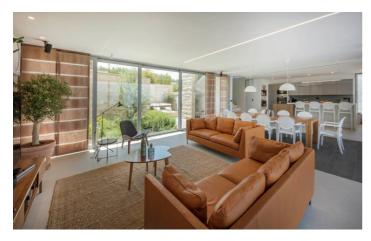

Villa Duga is spread on 2 levels. Two opposite sides of the ground floor have sliding glass doors, ensuring plenty of natural light. The open plan living area has direct access to the pool terrace on one side and Jacuzzi for 6 on the other. The ground floor features a fully equipped kitchen, dining room and a sitting area with comfy sofas and LCD TV with sound system.