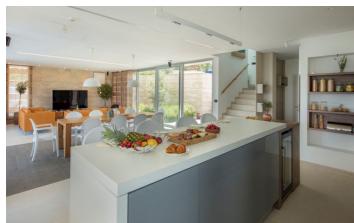

Villa Duga is spread on 2 levels. Two opposite sides of the ground floor have sliding glass doors, ensuring plenty of natural light. The open plan living area has direct access to the pool terrace on one side and Jacuzzi for 6 on the other. The ground floor features a fully equipped kitchen, dining room and a sitting area with comfy sofas and LCD TV with sound system.

The kitchen is equipped with appliances from leading manufacturers and it includes a built-in microwave oven, wine cooler and ice maker. On this level, there is also one bathroom and a storage room.

On the upper floor are four beautifully designed bedrooms with en suite bathrooms and sea view balconies. All bedrooms have a TV and air-conditioning.