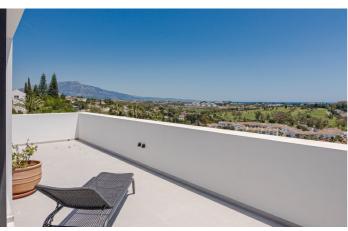

This stunning villa measures 1,400m2 and is set on an elevated private plot of 2,800m2.

Arriving at the oversized entrance, this opens up to a split level hallway leading to all the spacious, open plan living areas. A 12m2 portrait of Sophia Loren is an eye catching centrepiece of the luxurious living room, as well as the stunning views out over the mountains. Leading on to two dining areas, one next to the fireplace and one with more views of the La Concha mountains, and finally the stylish kitchen with Wolf and Subzero appliances which will be the heart of your holiday home.