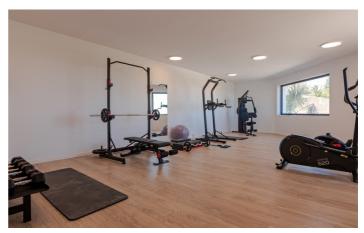

The villa offers six spacious bedrooms, all with ensuite bathrooms. The master bedroom also boasts an outdoor shower and private terrace.

Spend your days at Villa Serafina relaxing by the large pool on one of the many comfortable sun loungers. A smaller hot pool is perfect for enjoying cocktails as the evenings draw in. For those looking for true luxury, your own private spa offers a sauna, Moroccan-inspired steam bath and ice water basin. Work out in the well equipped gym whilst admiring the view of the La Concha mountains or enjoy use of the games room with a pool table, table tennis and TV room.