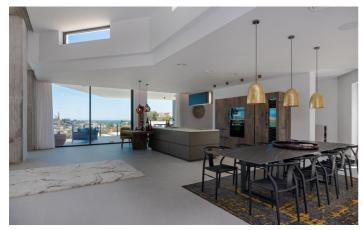

This stunning villa measures 1,400m2 and is set on an elevated private plot of 2,800m2.

Arriving at the oversized entrance, this opens up to a split level hallway leading to all the spacious, open plan living areas. A 12m2 portrait of Sophia Loren is an eye catching centrepiece of the luxurious living room, as well as the stunning views out over the mountains. Leading on to two dining areas, one next to the fireplace and one with more views of the La Concha mountains, and finally the stylish kitchen with Wolf and Subzero appliances which will be the heart of your holiday home.