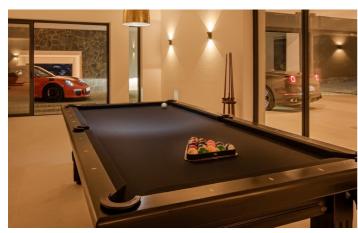

The villa offers six spacious bedrooms, all with ensuite bathrooms. The master bedroom also boasts an outdoor shower and private terrace.

Spend your days at Villa Serafina relaxing by the large pool on one of the many comfortable sun loungers. A smaller hot pool is perfect for enjoying cocktails as the evenings draw in. For those looking for true luxury, your own private spa offers a sauna, Moroccan-inspired steam bath and ice water basin. Work out in the well equipped gym whilst admiring the view of the La Concha mountains or enjoy use of the games room with a pool table, table tennis and TV room.