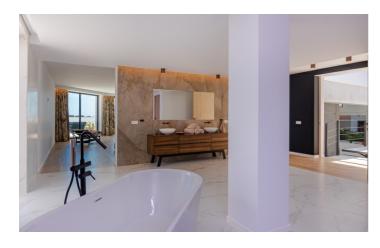

The villa offers six spacious bedrooms, all with ensuite bathrooms. The master bedroom also boasts an outdoor shower and private terrace.

Spend your days at Villa Serafina relaxing by the large pool on one of the many comfortable sun loungers. A smaller hot pool is perfect for enjoying cocktails as the evenings draw in. For those looking for true luxury, your own private spa offers a sauna, Moroccan-inspired steam bath and ice water basin. Work out in the well equipped gym whilst admiring the view of the La Concha mountains or enjoy use of the games room with a pool table, table tennis and TV room.