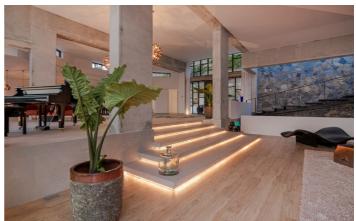

This stunning villa measures 1,400m2 and is set on an elevated private plot of 2,800m2.

Arriving at the oversized entrance, this opens up to a split level hallway leading to all the spacious, open plan living areas. A 12m2 portrait of Sophia Loren is an eye catching centrepiece of the luxurious living room, as well as the stunning views out over the mountains. Leading on to two dining areas, one next to the fireplace and one with more views of the La Concha mountains, and finally the stylish kitchen with Wolf and Subzero appliances which will be the heart of your holiday home.