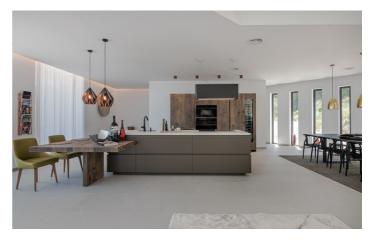

This stunning villa measures 1,400m2 and is set on an elevated private plot of 2,800m2.

Arriving at the oversized entrance, this opens up to a split level hallway leading to all the spacious, open plan living areas. A 12m2 portrait of Sophia Loren is an eye catching centrepiece of the luxurious living room, as well as the stunning views out over the mountains. Leading on to two dining areas, one next to the fireplace and one with more views of the La Concha mountains, and finally the stylish kitchen with Wolf and Subzero appliances which will be the heart of your holiday home.