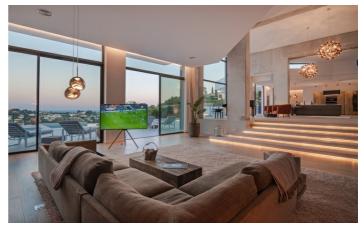

This stunning villa measures 1,400m2 and is set on an elevated private plot of 2,800m2.

Arriving at the oversized entrance, this opens up to a split level hallway leading to all the spacious, open plan living areas. A 12m2 portrait of Sophia Loren is an eye catching centrepiece of the luxurious living room, as well as the stunning views out over the mountains. Leading on to two dining areas, one next to the fireplace and one with more views of the La Concha mountains, and finally the stylish kitchen with Wolf and Subzero appliances which will be the heart of your holiday home.