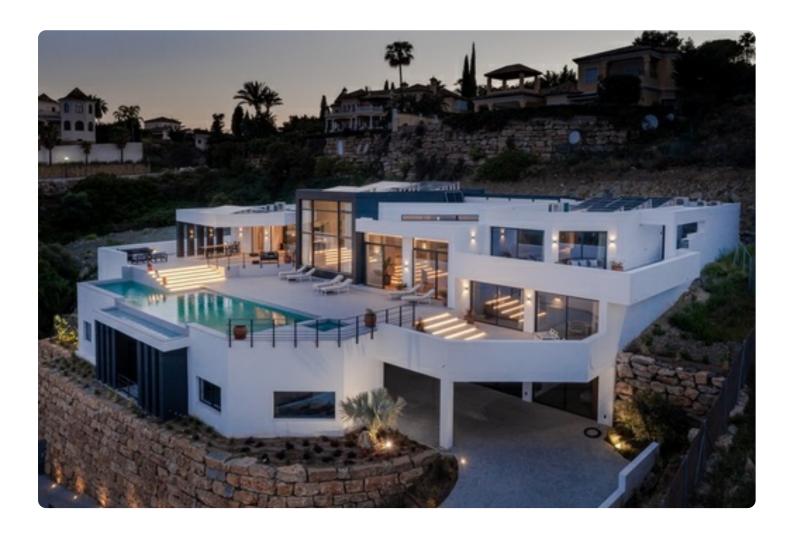

### Villa Serafina

Villa Serafina is a luxury, newly built property in the hills above the Spanish coastline. Puerto Banus with its shops, bars and restaurants is within easy reach as well as several famous golf clubs where you can practice your swing.

This stunning villa measures 1,400m2 and is set on an elevated private plot of 2,800m2.

Arriving at the oversized entrance, this opens up to a split level hallway leading to all the spacious, open plan living areas. A 12m2 portrait of Sophia Loren is an eye catching centrepiece of the luxurious living room, as well as the stunning views out over the mountains. Leading on to two dining areas, one next to the fireplace and one with more views of the La Concha mountains, and finally the stylish kitchen with Wolf and Subzero appliances which will be the heart of your holiday home.

The villa offers six spacious bedrooms, all with ensuite bathrooms. The master bedroom also boasts an outdoor shower and private terrace.

Spend your days at Villa Serafina relaxing by the large pool on one of the many comfortable sun loungers. A smaller hot pool is perfect for enjoying cocktails as the evenings draw in. For those looking for true luxury, your own private spa offers a sauna, Moroccan-inspired steam bath and ice water basin. Work out in the well equipped gym whilst admiring the view of the La Concha mountains or enjoy use of the games room with a pool table, table tennis and TV room.