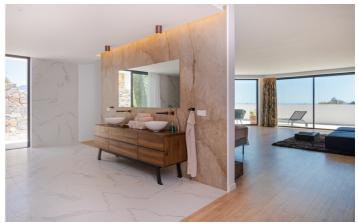

The villa offers six spacious bedrooms, all with ensuite bathrooms. The master bedroom also boasts an outdoor shower and private terrace.

Spend your days at Villa Serafina relaxing by the large pool on one of the many comfortable sun loungers. A smaller hot pool is perfect for enjoying cocktails as the evenings draw in. For those looking for true luxury, your own private spa offers a sauna, Moroccan-inspired steam bath and ice water basin. Work out in the well equipped gym whilst admiring the view of the La Concha mountains or enjoy use of the games room with a pool table, table tennis and TV room.