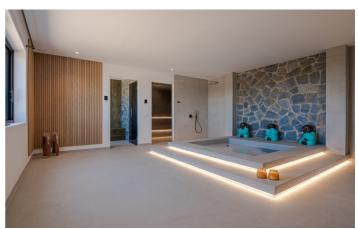

The villa offers six spacious bedrooms, all with ensuite bathrooms. The master bedroom also boasts an outdoor shower and private terrace.

Spend your days at Villa Serafina relaxing by the large pool on one of the many comfortable sun loungers. A smaller hot pool is perfect for enjoying cocktails as the evenings draw in. For those looking for true luxury, your own private spa offers a sauna, Moroccan-inspired steam bath and ice water basin. Work out in the well equipped gym whilst admiring the view of the La Concha mountains or enjoy use of the games room with a pool table, table tennis and TV room.