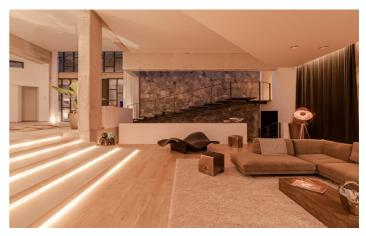

This stunning villa measures 1,400m2 and is set on an elevated private plot of 2,800m2.

Arriving at the oversized entrance, this opens up to a split level hallway leading to all the spacious, open plan living areas. A 12m2 portrait of Sophia Loren is an eye catching centrepiece of the luxurious living room, as well as the stunning views out over the mountains. Leading on to two dining areas, one next to the fireplace and one with more views of the La Concha mountains, and finally the stylish kitchen with Wolf and Subzero appliances which will be the heart of your holiday home.