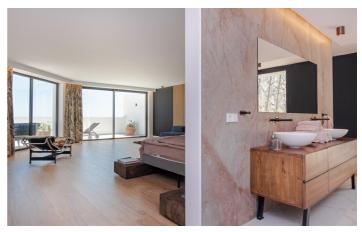

The villa offers six spacious bedrooms, all with ensuite bathrooms. The master bedroom also boasts an outdoor shower and private terrace.

Spend your days at Villa Serafina relaxing by the large pool on one of the many comfortable sun loungers. A smaller hot pool is perfect for enjoying cocktails as the evenings draw in. For those looking for true luxury, your own private spa offers a sauna, Moroccan-inspired steam bath and ice water basin. Work out in the well equipped gym whilst admiring the view of the La Concha mountains or enjoy use of the games room with a pool table, table tennis and TV room.