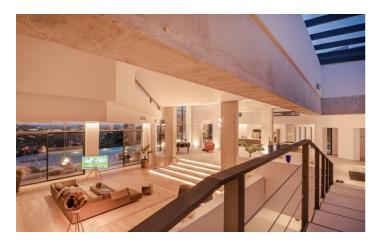

This stunning villa measures 1,400m2 and is set on an elevated private plot of 2,800m2.

Arriving at the oversized entrance, this opens up to a split level hallway leading to all the spacious, open plan living areas. A 12m2 portrait of Sophia Loren is an eye catching centrepiece of the luxurious living room, as well as the stunning views out over the mountains. Leading on to two dining areas, one next to the fireplace and one with more views of the La Concha mountains, and finally the stylish kitchen with Wolf and Subzero appliances which will be the heart of your holiday home.

The villa offers six spacious bedrooms, all with ensuite bathrooms. The master bedroom also boasts an outdoor shower and private terrace.

Spend your days at Villa Serafina relaxing by the large pool on one of the many comfortable sun loungers. A smaller hot pool is perfect for enjoying cocktails as the evenings draw in. For those looking for true luxury, your own private spa offers a sauna, Moroccan-inspired steam bath and ice water basin. Work out in the well equipped gym whilst admiring the view of the La Concha mountains or enjoy use of the games room with a pool table, table tennis and TV room.