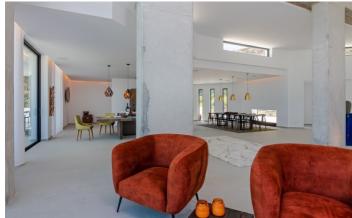

This stunning villa measures 1,400m2 and is set on an elevated private plot of 2,800m2.

Arriving at the oversized entrance, this opens up to a split level hallway leading to all the spacious, open plan living areas. A 12m2 portrait of Sophia Loren is an eye catching centrepiece of the luxurious living room, as well as the stunning views out over the mountains. Leading on to two dining areas, one next to the fireplace and one with more views of the La Concha mountains, and finally the stylish kitchen with Wolf and Subzero appliances which will be the heart of your holiday home.