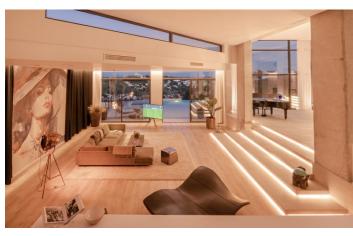

This stunning villa measures 1,400m2 and is set on an elevated private plot of 2,800m2.

Arriving at the oversized entrance, this opens up to a split level hallway leading to all the spacious, open plan living areas. A 12m2 portrait of Sophia Loren is an eye catching centrepiece of the luxurious living room, as well as the stunning views out over the mountains. Leading on to two dining areas, one next to the fireplace and one with more views of the La Concha mountains, and finally the stylish kitchen with Wolf and Subzero appliances which will be the heart of your holiday home.

#### **Amenities**

- ✓ Six Bedrooms
- Six Bathrooms
- Air Conditioning
- ✓ Games Room
- ✓ Private Pool
- ✓ Sun Loungers
- Outdoor Dining
- Six Car Garage
- ✓ Piano
- ✓ Terrace
- ✓ Kitchen
- ✓ Fitness Room
- ✓ Sauna
- ✓ Steam Bath