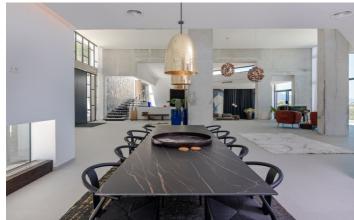

This stunning villa measures 1,400m2 and is set on an elevated private plot of 2,800m2.

Arriving at the oversized entrance, this opens up to a split level hallway leading to all the spacious, open plan living areas. A 12m2 portrait of Sophia Loren is an eye catching centrepiece of the luxurious living room, as well as the stunning views out over the mountains. Leading on to two dining areas, one next to the fireplace and one with more views of the La Concha mountains, and finally the stylish kitchen with Wolf and Subzero appliances which will be the heart of your holiday home.