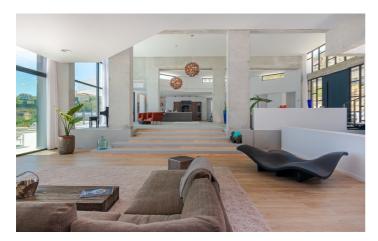

This stunning villa measures 1,400m2 and is set on an elevated private plot of 2,800m2.

Arriving at the oversized entrance, this opens up to a split level hallway leading to all the spacious, open plan living areas. A 12m2 portrait of Sophia Loren is an eye catching centrepiece of the luxurious living room, as well as the stunning views out over the mountains. Leading on to two dining areas, one next to the fireplace and one with more views of the La Concha mountains, and finally the stylish kitchen with Wolf and Subzero appliances which will be the heart of your holiday home.