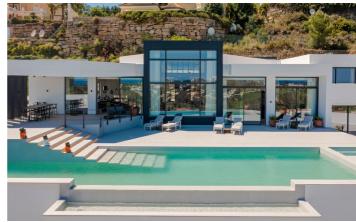

The villa offers six spacious bedrooms, all with ensuite bathrooms. The master bedroom also boasts an outdoor shower and private terrace.

Spend your days at Villa Serafina relaxing by the large pool on one of the many comfortable sun loungers. A smaller hot pool is perfect for enjoying cocktails as the evenings draw in. For those looking for true luxury, your own private spa offers a sauna, Moroccan-inspired steam bath and ice water basin. Work out in the well equipped gym whilst admiring the view of the La Concha mountains or enjoy use of the games room with a pool table, table tennis and TV room.

# Inclusions

Pool & Beach

- ✓ Private Pool
- √ 10 minute drive to the beach
- ✓ Spa Pool