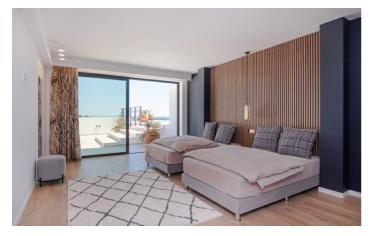

The villa offers six spacious bedrooms, all with ensuite bathrooms. The master bedroom also boasts an outdoor shower and private terrace.

Spend your days at Villa Serafina relaxing by the large pool on one of the many comfortable sun loungers. A smaller hot pool is perfect for enjoying cocktails as the evenings draw in. For those looking for true luxury, your own private spa offers a sauna, Moroccan-inspired steam bath and ice water basin. Work out in the well equipped gym whilst admiring the view of the La Concha mountains or enjoy use of the games room with a pool table, table tennis and TV room.