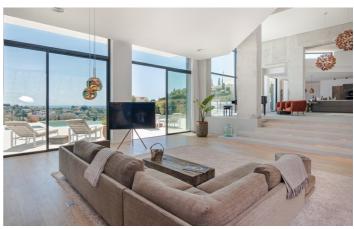

This stunning villa measures 1,400m2 and is set on an elevated private plot of 2,800m2.

Arriving at the oversized entrance, this opens up to a split level hallway leading to all the spacious, open plan living areas. A 12m2 portrait of Sophia Loren is an eye catching centrepiece of the luxurious living room, as well as the stunning views out over the mountains. Leading on to two dining areas, one next to the fireplace and one with more views of the La Concha mountains, and finally the stylish kitchen with Wolf and Subzero appliances which will be the heart of your holiday home.

## Villa Pictures