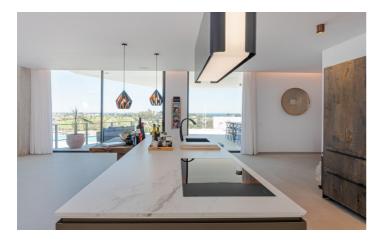

This stunning villa measures 1,400m2 and is set on an elevated private plot of 2,800m2.

Arriving at the oversized entrance, this opens up to a split level hallway leading to all the spacious, open plan living areas. A 12m2 portrait of Sophia Loren is an eye catching centrepiece of the luxurious living room, as well as the stunning views out over the mountains. Leading on to two dining areas, one next to the fireplace and one with more views of the La Concha mountains, and finally the stylish kitchen with Wolf and Subzero appliances which will be the heart of your holiday home.