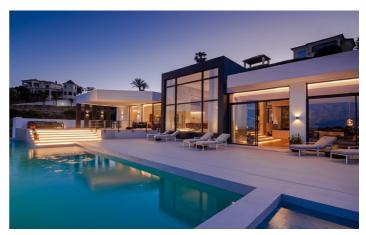

This stunning villa measures 1,400m2 and is set on an elevated private plot of 2,800m2.

Arriving at the oversized entrance, this opens up to a split level hallway leading to all the spacious, open plan living areas. A 12m2 portrait of Sophia Loren is an eye catching centrepiece of the luxurious living room, as well as the stunning views out over the mountains. Leading on to two dining areas, one next to the fireplace and one with more views of the La Concha mountains, and finally the stylish kitchen with Wolf and Subzero appliances which will be the heart of your holiday home.

The villa offers six spacious bedrooms, all with ensuite bathrooms. The master bedroom also boasts an outdoor shower and private terrace.

Spend your days at Villa Serafina relaxing by the large pool on one of the many comfortable sun loungers. A smaller hot pool is perfect for enjoying cocktails as the evenings draw in. For those looking for true luxury, your own private spa offers a sauna, Moroccan-inspired steam bath and ice water basin. Work out in the well equipped gym whilst admiring the view of the La Concha mountains or enjoy use of the games room with a pool table, table tennis and TV room.