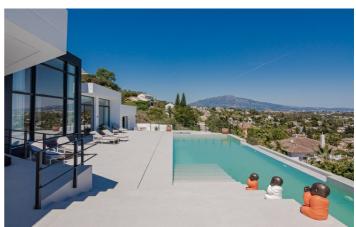

The villa offers six spacious bedrooms, all with ensuite bathrooms. The master bedroom also boasts an outdoor shower and private terrace.

Spend your days at Villa Serafina relaxing by the large pool on one of the many comfortable sun loungers. A smaller hot pool is perfect for enjoying cocktails as the evenings draw in. For those looking for true luxury, your own private spa offers a sauna, Moroccan-inspired steam bath and ice water basin. Work out in the well equipped gym whilst admiring the view of the La Concha mountains or enjoy use of the games room with a pool table, table tennis and TV room.

# Inclusions

Pool & Beach

- ✓ Private Pool
- √ 10 minute drive to the beach
- ✓ Spa Pool