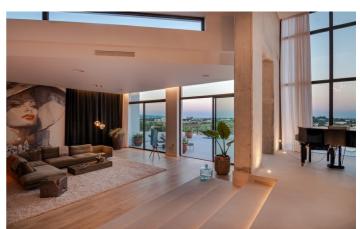

This stunning villa measures 1,400m2 and is set on an elevated private plot of 2,800m2.

Arriving at the oversized entrance, this opens up to a split level hallway leading to all the spacious, open plan living areas. A 12m2 portrait of Sophia Loren is an eye catching centrepiece of the luxurious living room, as well as the stunning views out over the mountains. Leading on to two dining areas, one next to the fireplace and one with more views of the La Concha mountains, and finally the stylish kitchen with Wolf and Subzero appliances which will be the heart of your holiday home.