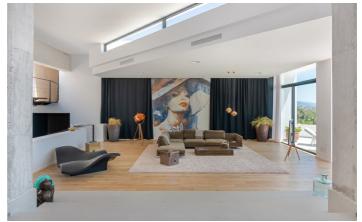

This stunning villa measures 1,400m2 and is set on an elevated private plot of 2,800m2.

Arriving at the oversized entrance, this opens up to a split level hallway leading to all the spacious, open plan living areas. A 12m2 portrait of Sophia Loren is an eye catching centrepiece of the luxurious living room, as well as the stunning views out over the mountains. Leading on to two dining areas, one next to the fireplace and one with more views of the La Concha mountains, and finally the stylish kitchen with Wolf and Subzero appliances which will be the heart of your holiday home.