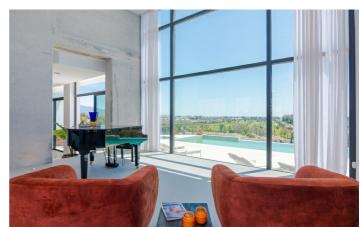

This stunning villa measures 1,400m2 and is set on an elevated private plot of 2,800m2.

Arriving at the oversized entrance, this opens up to a split level hallway leading to all the spacious, open plan living areas. A 12m2 portrait of Sophia Loren is an eye catching centrepiece of the luxurious living room, as well as the stunning views out over the mountains. Leading on to two dining areas, one next to the fireplace and one with more views of the La Concha mountains, and finally the stylish kitchen with Wolf and Subzero appliances which will be the heart of your holiday home.

#### **Amenities**

- ✓ Six Bedrooms
- Six Bathrooms
- Air Conditioning
- ✓ Games Room
- ✓ Private Pool
- ✓ Sun Loungers
- Outdoor Dining
- Six Car Garage
- ✓ Piano
- ✓ Terrace
- ✓ Kitchen
- ✓ Fitness Room
- ✓ Sauna
- ✓ Steam Bath