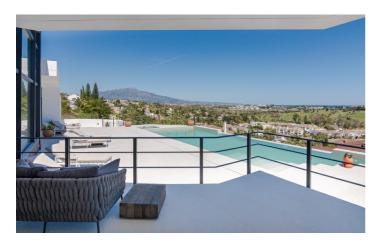

The villa offers six spacious bedrooms, all with ensuite bathrooms. The master bedroom also boasts an outdoor shower and private terrace.

Spend your days at Villa Serafina relaxing by the large pool on one of the many comfortable sun loungers. A smaller hot pool is perfect for enjoying cocktails as the evenings draw in. For those looking for true luxury, your own private spa offers a sauna, Moroccan-inspired steam bath and ice water basin. Work out in the well equipped gym whilst admiring the view of the La Concha mountains or enjoy use of the games room with a pool table, table tennis and TV room.

## Villa Pictures