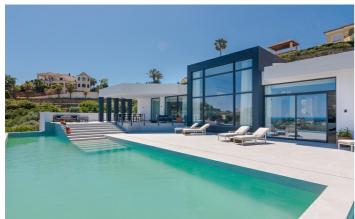

The villa offers six spacious bedrooms, all with ensuite bathrooms. The master bedroom also boasts an outdoor shower and private terrace.

Spend your days at Villa Serafina relaxing by the large pool on one of the many comfortable sun loungers. A smaller hot pool is perfect for enjoying cocktails as the evenings draw in. For those looking for true luxury, your own private spa offers a sauna, Moroccan-inspired steam bath and ice water basin. Work out in the well equipped gym whilst admiring the view of the La Concha mountains or enjoy use of the games room with a pool table, table tennis and TV room.

# Inclusions

Pool & Beach

- ✓ Private Pool
- √ 10 minute drive to the beach
- ✓ Spa Pool