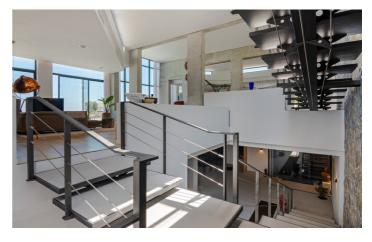

This stunning villa measures 1,400m2 and is set on an elevated private plot of 2,800m2.

Arriving at the oversized entrance, this opens up to a split level hallway leading to all the spacious, open plan living areas. A 12m2 portrait of Sophia Loren is an eye catching centrepiece of the luxurious living room, as well as the stunning views out over the mountains. Leading on to two dining areas, one next to the fireplace and one with more views of the La Concha mountains, and finally the stylish kitchen with Wolf and Subzero appliances which will be the heart of your holiday home.