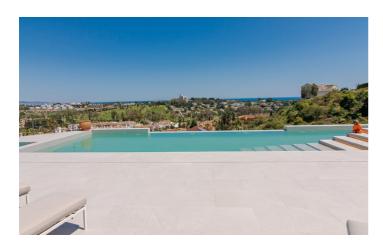

The villa offers six spacious bedrooms, all with ensuite bathrooms. The master bedroom also boasts an outdoor shower and private terrace.

Spend your days at Villa Serafina relaxing by the large pool on one of the many comfortable sun loungers. A smaller hot pool is perfect for enjoying cocktails as the evenings draw in. For those looking for true luxury, your own private spa offers a sauna, Moroccan-inspired steam bath and ice water basin. Work out in the well equipped gym whilst admiring the view of the La Concha mountains or enjoy use of the games room with a pool table, table tennis and TV room.

# Inclusions

Pool & Beach

- ✓ Private Pool
- √ 10 minute drive to the beach
- ✓ Spa Pool