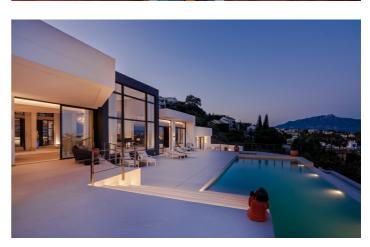

The villa offers six spacious bedrooms, all with ensuite bathrooms. The master bedroom also boasts an outdoor shower and private terrace.

Spend your days at Villa Serafina relaxing by the large pool on one of the many comfortable sun loungers. A smaller hot pool is perfect for enjoying cocktails as the evenings draw in. For those looking for true luxury, your own private spa offers a sauna, Moroccan-inspired steam bath and ice water basin. Work out in the well equipped gym whilst admiring the view of the La Concha mountains or enjoy use of the games room with a pool table, table tennis and TV room.

# Inclusions

Pool & Beach

- ✓ Private Pool
- √ 10 minute drive to the beach
- ✓ Spa Pool