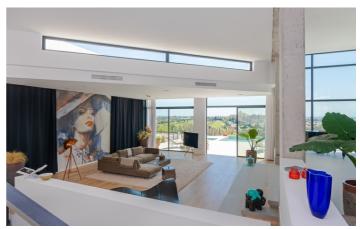

This stunning villa measures 1,400m2 and is set on an elevated private plot of 2,800m2.

Arriving at the oversized entrance, this opens up to a split level hallway leading to all the spacious, open plan living areas. A 12m2 portrait of Sophia Loren is an eye catching centrepiece of the luxurious living room, as well as the stunning views out over the mountains. Leading on to two dining areas, one next to the fireplace and one with more views of the La Concha mountains, and finally the stylish kitchen with Wolf and Subzero appliances which will be the heart of your holiday home.