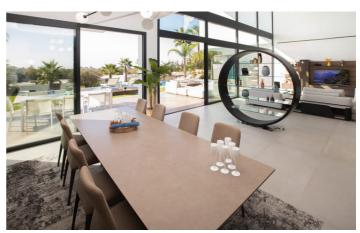

The luxurious villa is spread over three floors and features an impressive open plan double height living and dining room. The kitchen is fully equipped with top of the line appliances and is perfect for whipping up delicious meals for the whole family. A modern glass wine cellar is also a feature in it's own right.

#### **Ground Floor:**

Bedroom 3: Queen Bed, ensuite shower room, access to pool terrace

Living & Dining Area