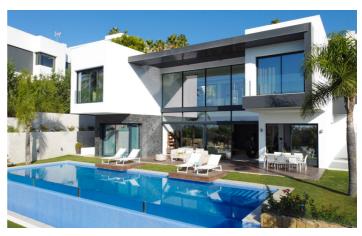

Spend your days at Casa Mella relaxing by the stylish glass fronted infinity pool and enjoying alfresco meals at the outdoor dining area, cooked on a large gas BBQ.

# Villa Pictures