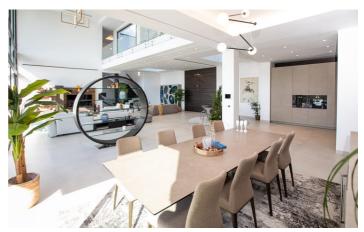

The luxurious villa is spread over three floors and features an impressive open plan double height living and dining room. The kitchen is fully equipped with top of the line appliances and is perfect for whipping up delicious meals for the whole family. A modern glass wine cellar is also a feature in it's own right.

#### **Ground Floor:**

Bedroom 3: Queen Bed, ensuite shower room, access to pool terrace

Living & Dining Area