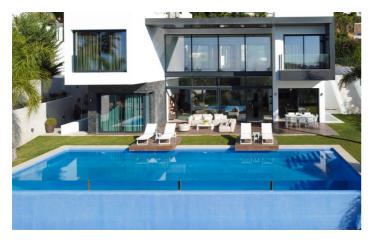

Spend your days at Casa Mella relaxing by the stylish glass fronted infinity pool and enjoying alfresco meals at the outdoor dining area, cooked on a large gas BBQ.

# Villa Pictures