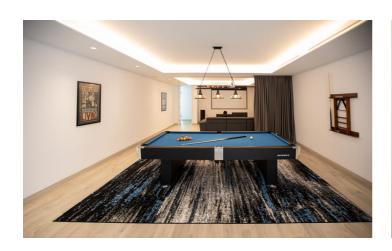

The bedrooms are spread across all three levels, with the first two located on the first floor, both featuring ensuite bathrooms and balconies with sea views. The third bedroom is on the ground floor and has access to the pool deck. The final room is located in the basement, along with the cinema/games room.

#### **Basement:**

Bedroom 4: Queen Bed, ensuite shower room

Cinema & Games Room

Outdoor Dining

✓ BBQ

✓ Lounge

✓ Full Kitchen

✓ Laundry Room

✓ Cinema Room

✓ Games Room

✓ Wifi