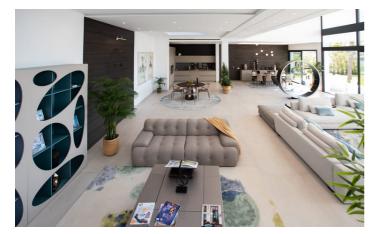

The luxurious villa is spread over three floors and features an impressive open plan double height living and dining room. The kitchen is fully equipped with top of the line appliances and is perfect for whipping up delicious meals for the whole family. A modern glass wine cellar is also a feature in it's own right.