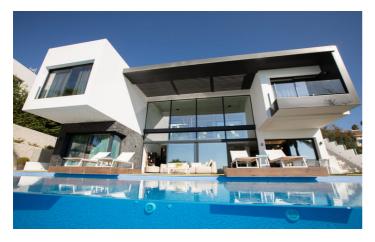

Spend your days at Casa Mella relaxing by the stylish glass fronted infinity pool and enjoying alfresco meals at the outdoor dining area, cooked on a large gas BBQ.

# Villa Pictures