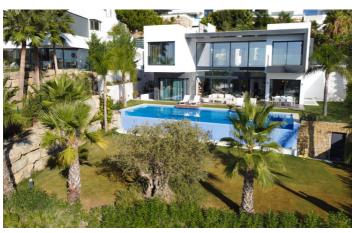

Spend your days at Casa Mella relaxing by the stylish glass fronted infinity pool and enjoying alfresco meals at the outdoor dining area, cooked on a large gas BBQ.

# Inclusions

Pool & Beach

✓ Private Pool