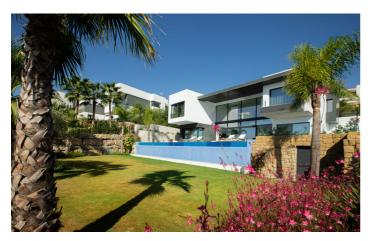

Spend your days at Casa Mella relaxing by the stylish glass fronted infinity pool and enjoying alfresco meals at the outdoor dining area, cooked on a large gas BBQ.