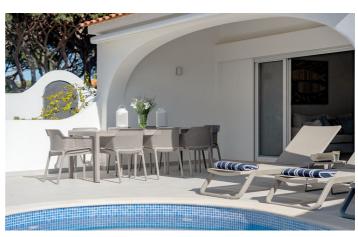

The outdoor area has a private pool, a good sized patio with sun lounger and a gas BBQ. There is an alfresco dining area.

Vale do Lobo is a gated community and golf resort in the Algarve region of southern Portugal. Vale do Lobo comprises one of the three corners of the Golden Triangle of the Algarve's most affluent and expensive communities.

# Amenities Three bedrooms Three bathrooms Air conditioning WiFi Living room Indoor dining table Kitchen

| <b>✓</b> | Pool |
|----------|------|
|----------|------|

✓ Outdoor seating

✓ Sun loungers

- ✓ Alfresco dining
- ✓ BBQ
- ✓ Parking