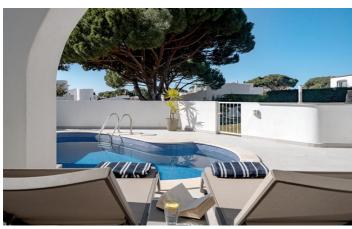

The outdoor area has a private pool, a good sized patio with sun lounger and a gas BBQ. There is an alfresco dining area.

Vale do Lobo is a gated community and golf resort in the Algarve region of southern Portugal. Vale do Lobo comprises one of the three corners of the Golden Triangle of the Algarve's most affluent and expensive communities.

# Amenities Three bedrooms Three bathrooms Air conditioning WiFi Living room Indoor dining table Kitchen

| <b>✓</b> | Pool |
|----------|------|
|----------|------|

✓ Outdoor seating

✓ Sun loungers

- ✓ Alfresco dining
- ✓ BBQ
- ✓ Parking