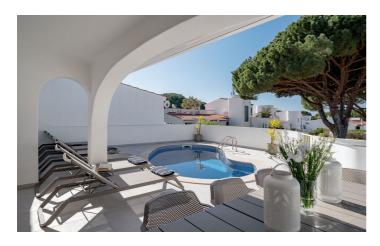

The outdoor area has a private pool, a good sized patio with sun lounger and a gas BBQ. There is an alfresco dining area.

Vale do Lobo is a gated community and golf resort in the Algarve region of southern Portugal. Vale do Lobo comprises one of the three corners of the Golden Triangle of the Algarve's most affluent and expensive communities.

# Amenities Three bedrooms Three bathrooms Air conditioning WiFi Living room Indoor dining table Kitchen

| <b>✓</b> | Pool |
|----------|------|
|----------|------|

✓ Outdoor seating

✓ Sun loungers

- ✓ Alfresco dining
- ✓ BBQ
- ✓ Parking