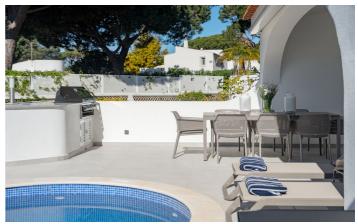

The outdoor area has a private pool, a good sized patio with sun lounger and a gas BBQ. There is an alfresco dining area.

Vale do Lobo is a gated community and golf resort in the Algarve region of southern Portugal. Vale do Lobo comprises one of the three corners of the Golden Triangle of the Algarve's most affluent and expensive communities.

# Amenities Three bedrooms Three bathrooms Air conditioning WiFi Living room Indoor dining table Kitchen

| <b>✓</b> | Pool |
|----------|------|
|----------|------|

✓ Outdoor seating

✓ Sun loungers

- ✓ Alfresco dining
- ✓ BBQ
- ✓ Parking