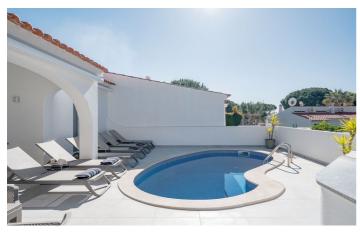

The outdoor area has a private pool, a good sized patio with sun lounger and a gas BBQ. There is an alfresco dining area.

Vale do Lobo is a gated community and golf resort in the Algarve region of southern Portugal. Vale do Lobo comprises one of the three corners of the Golden Triangle of the Algarve's most affluent and expensive communities.

# Amenities Three bedrooms Three bathrooms Air conditioning WiFi Living room Indoor dining table Kitchen

| <b>✓</b> | Pool |
|----------|------|
|----------|------|

✓ Outdoor seating

✓ Sun loungers

- ✓ Alfresco dining
- ✓ BBQ
- ✓ Parking