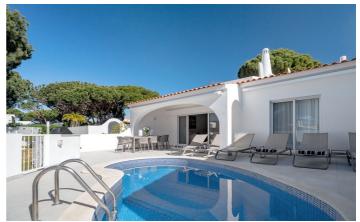

The outdoor area has a private pool, a good sized patio with sun lounger and a gas BBQ. There is an alfresco dining area.

Vale do Lobo is a gated community and golf resort in the Algarve region of southern Portugal. Vale do Lobo comprises one of the three corners of the Golden Triangle of the Algarve's most affluent and expensive communities.