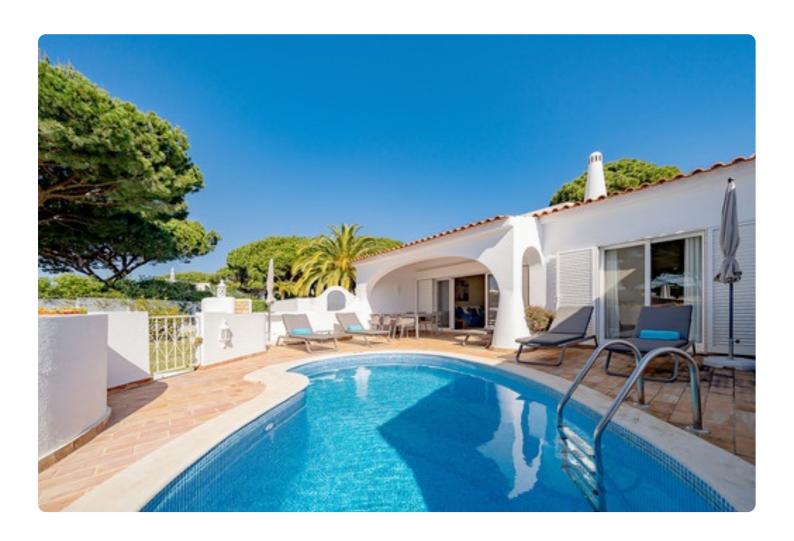

The outdoor area has a private pool, a good sized patio with sun lounger and a gas BBQ. There is an alfresco dining area.

Vale do Lobo is a gated community and golf resort in the Algarve region of southern Portugal. Vale do Lobo comprises one of the three corners of the Golden Triangle of the Algarve's most affluent and expensive communities.

# Amenities Three bedrooms Three bathrooms Air conditioning WiFi Living room Indoor dining table Kitchen

| <b>✓</b> | Pool |
|----------|------|
|----------|------|

✓ Outdoor seating

✓ Sun loungers

- ✓ Alfresco dining
- ✓ BBQ
- ✓ Parking