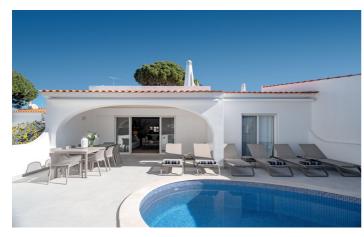

The outdoor area has a private pool, a good sized patio with sun lounger and a gas BBQ. There is an alfresco dining area.

Vale do Lobo is a gated community and golf resort in the Algarve region of southern Portugal. Vale do Lobo comprises one of the three corners of the Golden Triangle of the Algarve's most affluent and expensive communities.

# Amenities Three bedrooms Three bathrooms Air conditioning WiFi Living room Indoor dining table Kitchen

| <b>✓</b> | Pool |
|----------|------|
|----------|------|

✓ Outdoor seating

✓ Sun loungers

- ✓ Alfresco dining
- ✓ BBQ
- ✓ Parking