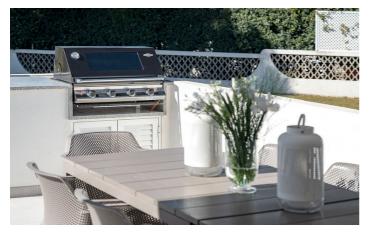

The outdoor area has a private pool, a good sized patio with sun lounger and a gas BBQ. There is an alfresco dining area.

Vale do Lobo is a gated community and golf resort in the Algarve region of southern Portugal. Vale do Lobo comprises one of the three corners of the Golden Triangle of the Algarve's most affluent and expensive communities.

# Amenities Three bedrooms Three bathrooms Air conditioning WiFi Living room Indoor dining table Kitchen

| <b>✓</b> | Pool |
|----------|------|
|----------|------|

✓ Outdoor seating

✓ Sun loungers

- ✓ Alfresco dining
- ✓ BBQ
- ✓ Parking