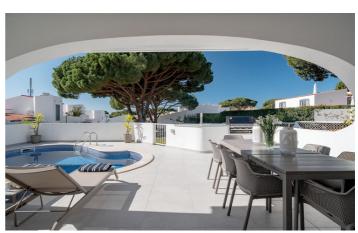

The outdoor area has a private pool, a good sized patio with sun lounger and a gas BBQ. There is an alfresco dining area.

Vale do Lobo is a gated community and golf resort in the Algarve region of southern Portugal. Vale do Lobo comprises one of the three corners of the Golden Triangle of the Algarve's most affluent and expensive communities.

# Amenities Three bedrooms Three bathrooms Air conditioning WiFi Living room Indoor dining table Kitchen

| <b>✓</b> | Pool |
|----------|------|
|----------|------|

✓ Outdoor seating

✓ Sun loungers

- ✓ Alfresco dining
- ✓ BBQ
- ✓ Parking