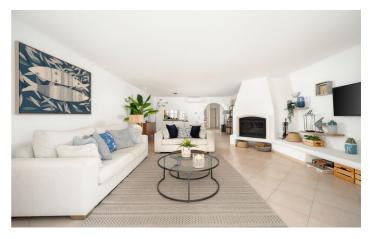

## Casa Lora

Casa Lora is a delightful 3 bedroom townhouse located in Vale do Lobo resort within walking distance to the Vale do Lobo Praça, beach and tennis centre. Casa Lora comprised a well equipped kitchen, a dining and lounge area with a large glass door that leads out to the outdoor area.

### Overview

Casa Lora is a delightful 3 bedroom townhouse located in Vale do Lobo resort within walking distance to the Vale do Lobo Praça, beach and tennis centre.

Casa Lora comprised a well equipped kitchen, a dining and lounge area with a large glass door that leads out to the outdoor area. Two bedrooms are located on the ground level and these bedrooms can be configured as double or twin beds. These bedrooms have ensuite shower rooms. The lovely master suite is located on the first floor and has a private terrace with seating area - a lovely place to enjoy breakfast or a morning cofee.