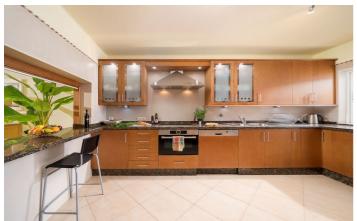

## Casa Lora

Casa Lora is a delightful 3 bedroom townhouse located in Vale do Lobo resort within walking distance to the Vale do Lobo Praça, beach and tennis centre. Casa Lora comprised a well equipped kitchen, a dining and lounge area with a large glass door that leads out to the outdoor area.

### Overview

Casa Lora is a delightful 3 bedroom townhouse located in Vale do Lobo resort within walking distance to the Vale do Lobo Praça, beach and tennis centre.

Casa Lora comprised a well equipped kitchen, a dining and lounge area with a large glass door that leads out to the outdoor area. Two bedrooms are located on the ground level and these bedrooms can be configured as double or twin beds. These bedrooms have ensuite shower rooms. The lovely master suite is located on the first floor and has a private terrace with seating area - a lovely place to enjoy breakfast or a morning cofee.