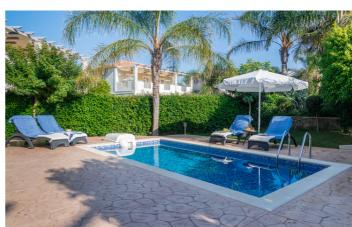

Two bedrooms are located on the first floor, both are set up as doubles although one can be made up as a twin. Each bedroom has an ensuite bathroom and access to large balconies.

Each villa at Mamfredas Resort has a private pool with comfortable sun loungers, surrounded by lush greenery. An outdoor dining table is the perfect place to enjoy alfresco meals with family or friends.