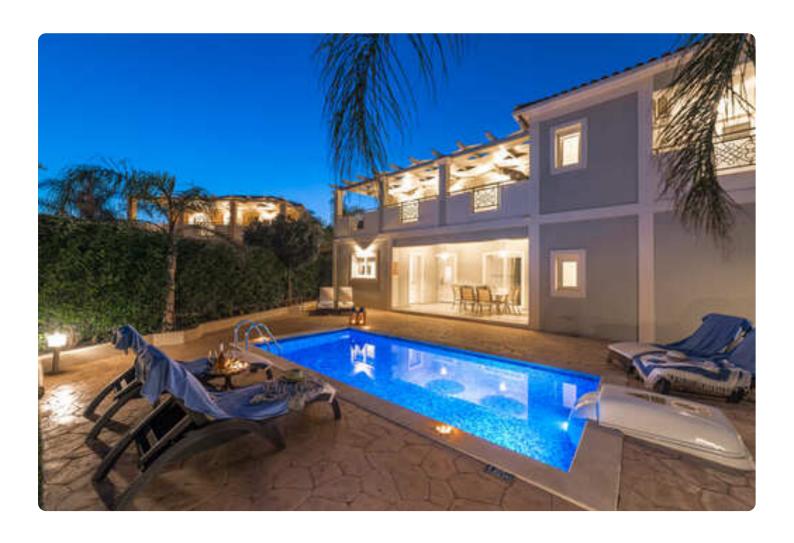

Two bedrooms are located on the first floor, both are set up as doubles although one can be made up as a twin. Each bedroom has an ensuite bathroom and access to large balconies.

Each villa at Mamfredas Resort has a private pool with comfortable sun loungers, surrounded by lush greenery. An outdoor dining table is the perfect place to enjoy alfresco meals with family or friends.