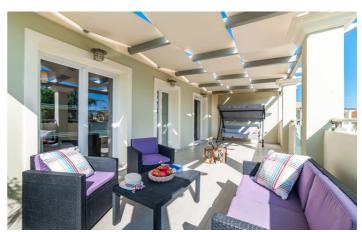

Two bedrooms are located on the first floor, both are set up as doubles although one can be made up as a twin. Each bedroom has an ensuite bathroom and access to large balconies.

Each villa at Mamfredas Resort has a private pool with comfortable sun loungers, surrounded by lush greenery. An outdoor dining table is the perfect place to enjoy alfresco meals with family or friends.