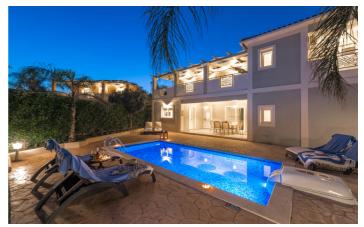

Two bedrooms are located on the first floor, both are set up as doubles although one can be made up as a twin. Each bedroom has an ensuite bathroom and access to large balconies.

Each villa at Mamfredas Resort has a private pool with comfortable sun loungers, surrounded by lush greenery. An outdoor dining table is the perfect place to enjoy alfresco meals with family or friends.