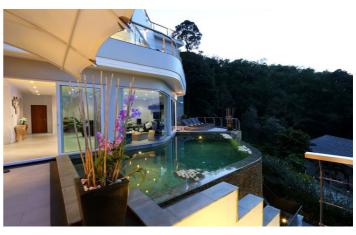

Villa Namaste is a luxury property that exudes luxury and style to create a calm ambience. Days can be spend outside relaxing around the large infinity pool and evenings on the spectacular rooftop entertainment area. A host of staff are on hand to ensure you have a memorable holiday in Phuket.

#### Amenities

- ✓ Six bedrooms
- ✓ Six bathrooms
- ✓ Guest powder room
- $\checkmark$  Air-conditioning in bedrooms
- 🗸 Lounge

VTV

- ✓ Fully-equipped kitchen
- ✓ Indoor dining
- ✓ Rooftop terrace
- 🗸 Infinity pool
- ✓ Ocean views

# Inclusions

Pool and Beach

- ✓ Private infinity pool
- $\checkmark$  The nearest beach is a 5 minute drive away

🗸 Jacuzzi

Staff

- 🗸 Cook
- ✓ Housekeeper