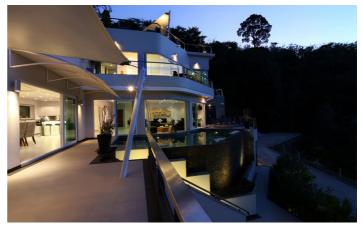

Villa Namaste is a luxury property that exudes luxury and style to create a calm ambience. Days can be spend outside relaxing around the large infinity pool and evenings on the spectacular rooftop entertainment area. A host of staff are on hand to ensure you have a memorable holiday in Phuket.

Villa Namaste has a spacious open-plan living area on the second level with comfortable seating, a dining table

that can accommodate 12 guests and a fully-equipped kitchen with breakfast bar. The lounge area has a large wall-mounted television and you can continue to enjoy the panoramic views from the inside thanks to the large glass windows.