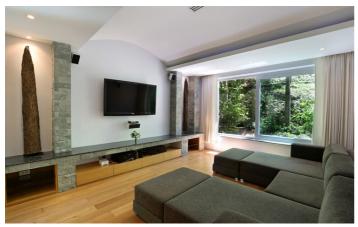

Villa Namaste has a spacious open-plan living area on the second level with comfortable seating, a dining table

that can accommodate 12 guests and a fully-equipped kitchen with breakfast bar. The lounge area has a large wall-mounted television and you can continue to enjoy the panoramic views from the inside thanks to the large glass windows.