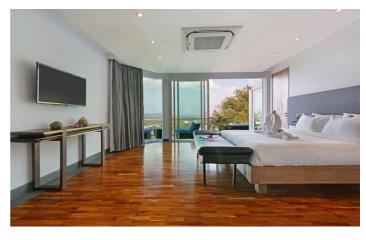

#### Bedrooms

Master Suite – Villa Namaste's master suite is centrally positioned on the second floor and has a large private sundeck from which you can enjoy the vista. The en-suite bathroom has a Jacuzzi bathtub .