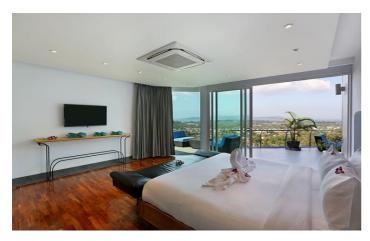

#### Bedrooms

Master Suite – Villa Namaste's master suite is centrally positioned on the second floor and has a large private sundeck from which you can enjoy the vista. The en-suite bathroom has a Jacuzzi bathtub .

Guest bedrooms 2, 3 and 4 - Two guest-suites are also situated on the second floor, as well as a comfortable media room, which can be converted into a further bedroom (with either twin or a queen-size bed) if required. The villa's design is such that none of the guest suited on this floor have connecting walls, so privacy is exceptional.

The two guest suites offer stunning mountain and sea views from their private balconies, whilst a large window in the media room overlooks the garden.

Guest bedrooms 5 and 6 - Up on the rooftop are two more guest suites, each with en-suite bathroom. Both rooms share wide balconies and seating for admiring the view. Just a few steps away, guests can sit and relax in the rooftop lounge for cocktails during sunset.