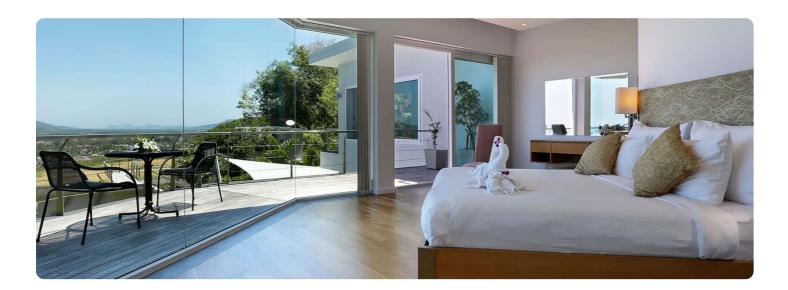

#### Bedrooms

Master Suite – Villa Namaste's master suite is centrally positioned on the second floor and has a large private sundeck from which you can enjoy the vista. The en-suite bathroom has a Jacuzzi bathtub .

The two guest suites offer stunning mountain and sea views from their private balconies, whilst a large window in the media room overlooks the garden.

Guest bedrooms 5 and 6 - Up on the rooftop are two more guest suites, each with en-suite bathroom. Both rooms share wide balconies and seating for admiring the view. Just a few steps away, guests can sit and relax in the rooftop lounge for cocktails during sunset.

Villa Namaste has a spacious open-plan living area on the second level with comfortable seating, a dining table

that can accommodate 12 guests and a fully-equipped kitchen with breakfast bar. The lounge area has a large wall-mounted television and you can continue to enjoy the panoramic views from the inside thanks to the large glass windows.