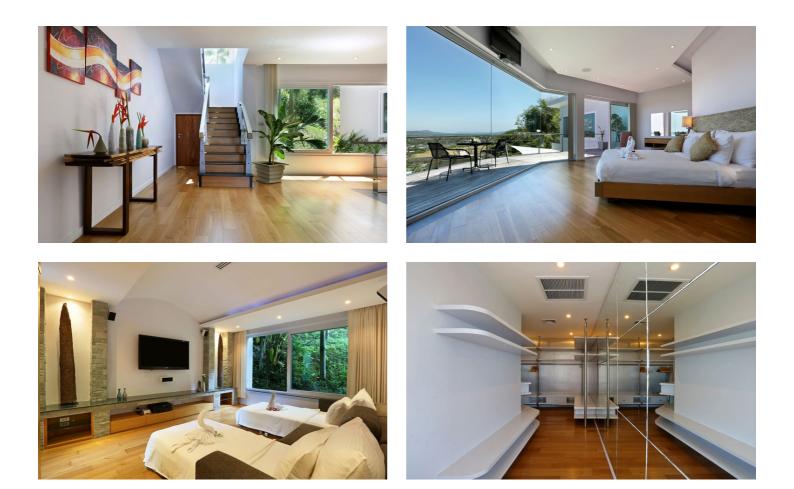

#### Bedrooms

Master Suite – Villa Namaste's master suite is centrally positioned on the second floor and has a large private sundeck from which you can enjoy the vista. The en-suite bathroom has a Jacuzzi bathtub .

Guest bedrooms 2, 3 and 4 - Two guest-suites are also situated on the second floor, as well as a comfortable media room, which can be converted into a further bedroom (with either twin or a queen-size bed) if required. The villa's design is such that none of the guest suited on this floor have connecting walls, so privacy is exceptional.

The two guest suites offer stunning mountain and sea views from their private balconies, whilst a large window in the media room overlooks the garden.

Guest bedrooms 5 and 6 - Up on the rooftop are two more guest suites, each with en-suite bathroom. Both rooms share wide balconies and seating for admiring the view. Just a few steps away, guests can sit and relax in the rooftop lounge for cocktails during sunset.

Villa Namaste has a spacious open-plan living area on the second level with comfortable seating, a dining table

that can accommodate 12 guests and a fully-equipped kitchen with breakfast bar. The lounge area has a large wall-mounted television and you can continue to enjoy the panoramic views from the inside thanks to the large glass windows.