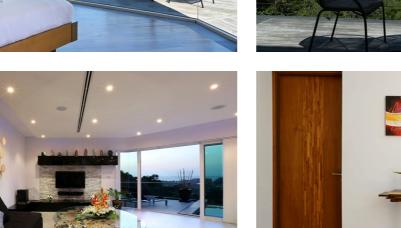

Villa Namaste has a spacious open-plan living area on the second level with comfortable seating, a dining table

that can accommodate 12 guests and a fully-equipped kitchen with breakfast bar. The lounge area has a large wall-mounted television and you can continue to enjoy the panoramic views from the inside thanks to the large glass windows.