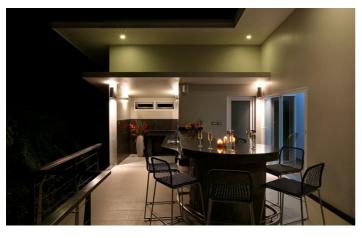

Villa Namaste has a spacious open-plan living area on the second level with comfortable seating, a dining table

that can accommodate 12 guests and a fully-equipped kitchen with breakfast bar. The lounge area has a large wall-mounted television and you can continue to enjoy the panoramic views from the inside thanks to the large glass windows.