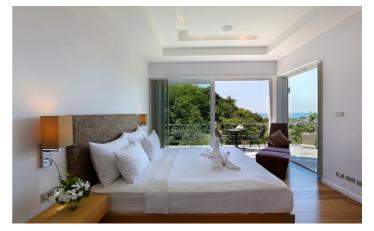

#### Bedrooms

Master Suite – Villa Namaste's master suite is centrally positioned on the second floor and has a large private sundeck from which you can enjoy the vista. The en-suite bathroom has a Jacuzzi bathtub .

Guest bedrooms 2, 3 and 4 - Two guest-suites are also situated on the second floor, as well as a comfortable media room, which can be converted into a further bedroom (with either twin or a queen-size bed) if required. The villa's design is such that none of the guest suited on this floor have connecting walls, so privacy is exceptional.

The two guest suites offer stunning mountain and sea views from their private balconies, whilst a large window in the media room overlooks the garden.

Guest bedrooms 5 and 6 - Up on the rooftop are two more guest suites, each with en-suite bathroom. Both rooms share wide balconies and seating for admiring the view. Just a few steps away, guests can sit and relax in the rooftop lounge for cocktails during sunset.