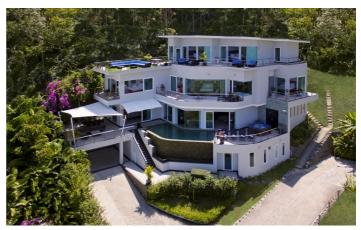

Villa Namaste is a luxury property that exudes luxury and style to create a calm ambience. Days can be spend outside relaxing around the large infinity pool and evenings on the spectacular rooftop entertainment area. A host of staff are on hand to ensure you have a memorable holiday in Phuket.

#### Amenities

- ✓ Six bedrooms
- ✓ Six bathrooms
- ✓ Guest powder room
- $\checkmark$  Air-conditioning in bedrooms
- 🗸 Lounge

VTV

- ✓ Fully-equipped kitchen
- ✓ Indoor dining
- ✓ Rooftop terrace
- 🗸 Infinity pool
- ✓ Ocean views