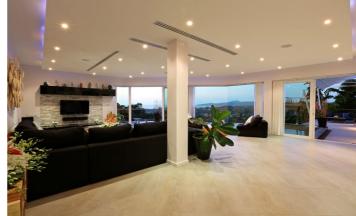

Villa Namaste has a spacious open-plan living area on the second level with comfortable seating, a dining table

that can accommodate 12 guests and a fully-equipped kitchen with breakfast bar. The lounge area has a large wall-mounted television and you can continue to enjoy the panoramic views from the inside thanks to the large glass windows.