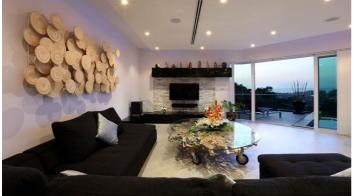

Villa Namaste has a spacious open-plan living area on the second level with comfortable seating, a dining table

that can accommodate 12 guests and a fully-equipped kitchen with breakfast bar. The lounge area has a large wall-mounted television and you can continue to enjoy the panoramic views from the inside thanks to the large glass windows.