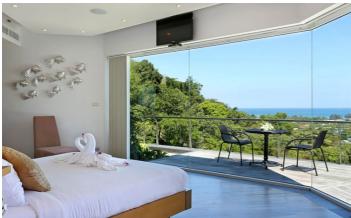

The two guest suites offer stunning mountain and sea views from their private balconies, whilst a large window in the media room overlooks the garden.

Guest bedrooms 5 and 6 - Up on the rooftop are two more guest suites, each with en-suite bathroom. Both rooms share wide balconies and seating for admiring the view. Just a few steps away, guests can sit and relax in the rooftop lounge for cocktails during sunset.