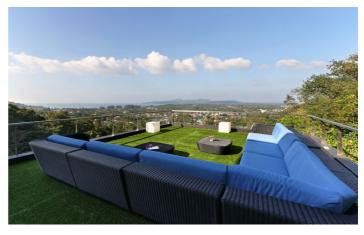

The two guest suites offer stunning mountain and sea views from their private balconies, whilst a large window in the media room overlooks the garden.

Guest bedrooms 5 and 6 - Up on the rooftop are two more guest suites, each with en-suite bathroom. Both rooms share wide balconies and seating for admiring the view. Just a few steps away, guests can sit and relax in the rooftop lounge for cocktails during sunset.