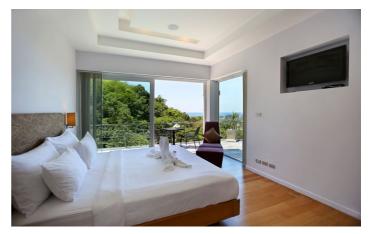

#### Bedrooms

Master Suite – Villa Namaste's master suite is centrally positioned on the second floor and has a large private sundeck from which you can enjoy the vista. The en-suite bathroom has a Jacuzzi bathtub .

Guest bedrooms 2, 3 and 4 - Two guest-suites are also situated on the second floor, as well as a comfortable media room, which can be converted into a further bedroom (with either twin or a queen-size bed) if required. The villa's design is such that none of the guest suited on this floor have connecting walls, so privacy is exceptional.

The two guest suites offer stunning mountain and sea views from their private balconies, whilst a large window in the media room overlooks the garden.

Guest bedrooms 5 and 6 - Up on the rooftop are two more guest suites, each with en-suite bathroom. Both rooms share wide balconies and seating for admiring the view. Just a few steps away, guests can sit and relax in the rooftop lounge for cocktails during sunset.

Villa Namaste has a spacious open-plan living area on the second level with comfortable seating, a dining table

that can accommodate 12 guests and a fully-equipped kitchen with breakfast bar. The lounge area has a large wall-mounted television and you can continue to enjoy the panoramic views from the inside thanks to the large glass windows.