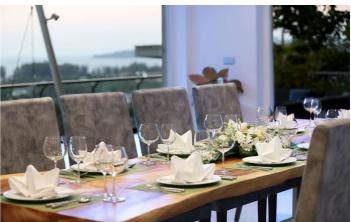

Villa Namaste has a spacious open-plan living area on the second level with comfortable seating, a dining table

that can accommodate 12 guests and a fully-equipped kitchen with breakfast bar. The lounge area has a large wall-mounted television and you can continue to enjoy the panoramic views from the inside thanks to the large glass windows.