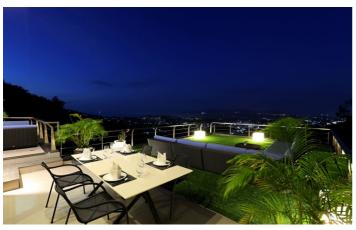

The two guest suites offer stunning mountain and sea views from their private balconies, whilst a large window in the media room overlooks the garden.

Guest bedrooms 5 and 6 - Up on the rooftop are two more guest suites, each with en-suite bathroom. Both rooms share wide balconies and seating for admiring the view. Just a few steps away, guests can sit and relax in the rooftop lounge for cocktails during sunset.