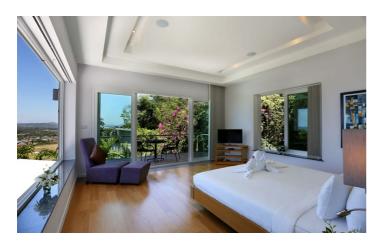

#### Bedrooms

Master Suite – Villa Namaste's master suite is centrally positioned on the second floor and has a large private sundeck from which you can enjoy the vista. The en-suite bathroom has a Jacuzzi bathtub .

Guest bedrooms 2, 3 and 4 - Two guest-suites are also situated on the second floor, as well as a comfortable media room, which can be converted into a further bedroom (with either twin or a queen-size bed) if required. The villa's design is such that none of the guest suited on this floor have connecting walls, so privacy is exceptional.

The two guest suites offer stunning mountain and sea views from their private balconies, whilst a large window in the media room overlooks the garden.

Guest bedrooms 5 and 6 - Up on the rooftop are two more guest suites, each with en-suite bathroom. Both rooms share wide balconies and seating for admiring the view. Just a few steps away, guests can sit and relax in the rooftop lounge for cocktails during sunset.