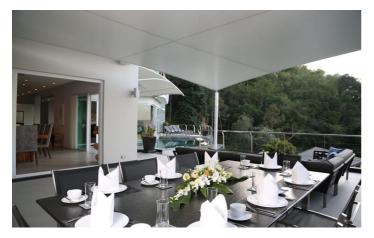

Villa Namaste has a spacious open-plan living area on the second level with comfortable seating, a dining table

that can accommodate 12 guests and a fully-equipped kitchen with breakfast bar. The lounge area has a large wall-mounted television and you can continue to enjoy the panoramic views from the inside thanks to the large glass windows.