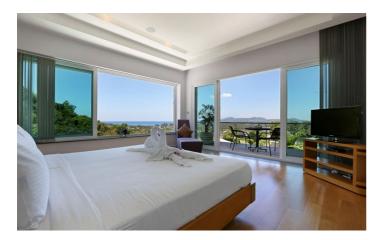

#### Bedrooms

Master Suite – Villa Namaste's master suite is centrally positioned on the second floor and has a large private sundeck from which you can enjoy the vista. The en-suite bathroom has a Jacuzzi bathtub .

Guest bedrooms 2, 3 and 4 - Two guest-suites are also situated on the second floor, as well as a comfortable media room, which can be converted into a further bedroom (with either twin or a queen-size bed) if required. The villa's design is such that none of the guest suited on this floor have connecting walls, so privacy is exceptional.

The two guest suites offer stunning mountain and sea views from their private balconies, whilst a large window in the media room overlooks the garden.

Guest bedrooms 5 and 6 - Up on the rooftop are two more guest suites, each with en-suite bathroom. Both rooms share wide balconies and seating for admiring the view. Just a few steps away, guests can sit and relax in the rooftop lounge for cocktails during sunset.