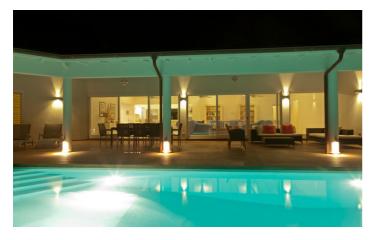

The living area is elegantly furnished and includes comfortable sofas set, armchairs, coffee table and bookshelves filled with different books. The dining room has a long wooden table with comfortable chairs for indoor dining. The open plan living area opens directly out onto the pool deck where you can enjoy the beautiful panoramic views. The pool deck also has a BBQ area and outdoor dining area.

## Inclusions

Pool and Beach

- ✓ The villa is only just a few steps from the beach
- Casamara has a private swimming pool

Staff

- ✓ Gardener
- ✓ Housekeeper
- ✓ Pool maintenance