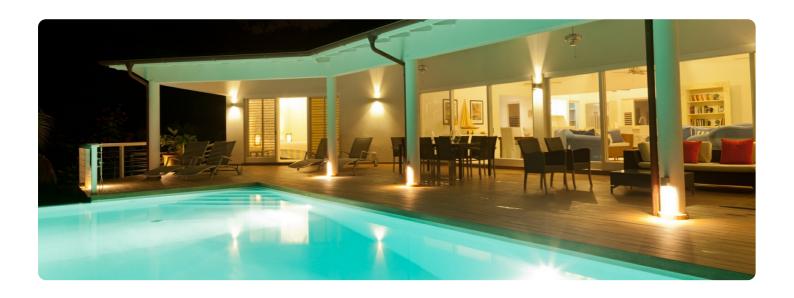

The living area is elegantly furnished and includes comfortable sofas set, armchairs, coffee table and bookshelves filled with different books. The dining room has a long wooden table with comfortable chairs for indoor dining. The open plan living area opens directly out onto the pool deck where you can enjoy the beautiful panoramic views. The pool deck also has a BBQ area and outdoor dining area.

The family/entertainment room is tastefully furnished with sofas, HD Television and coffee table and is air-conditioned.

Casamara is located in a quiet area of Galley Bay Heights with only a garden and palm trees in front of the villa.