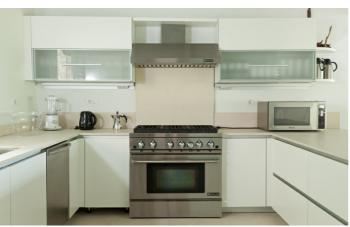

## **Amenities**

- ✓ Five bedrooms
- Four bathrooms
- Air-conditioning

- Ceiling fans
- ✓ Fully-equipped kitchen
- Living room
- ✓ TV Room
- ✓ TV
- ✓ Indoor dining
- ✓ Outdoor dining
- ✓ Pool deck
- ✓ BBQ
- Ample outdoor seating
- ✓ Seaviews