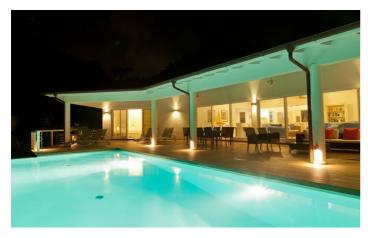

The living area is elegantly furnished and includes comfortable sofas set, armchairs, coffee table and bookshelves filled with different books. The dining room has a long wooden table with comfortable chairs for indoor dining. The open plan living area opens directly out onto the pool deck where you can enjoy the beautiful panoramic views. The pool deck also has a BBQ area and outdoor dining area.

## Inclusions

Pool and Beach

- ✓ The villa is only just a few steps from the beach
- Casamara has a private swimming pool

Staff

- ✓ Gardener
- ✓ Housekeeper
- ✓ Pool maintenance