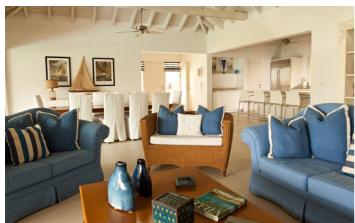

The living area is elegantly furnished and includes comfortable sofas set, armchairs, coffee table and bookshelves filled with different books. The dining room has a long wooden table with comfortable chairs for indoor dining. The open plan living area opens directly out onto the pool deck where you can enjoy the beautiful panoramic views. The pool deck also has a BBQ area and outdoor dining area.