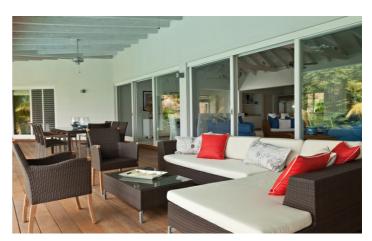

The living area is elegantly furnished and includes comfortable sofas set, armchairs, coffee table and bookshelves filled with different books. The dining room has a long wooden table with comfortable chairs for indoor dining. The open plan living area opens directly out onto the pool deck where you can enjoy the beautiful panoramic views. The pool deck also has a BBQ area and outdoor dining area.

## **Amenities**

- ✓ Five bedrooms
- Four bathrooms
- Air-conditioning

- Ceiling fans
- ✓ Fully-equipped kitchen
- Living room
- ✓ TV Room
- ✓ TV
- ✓ Indoor dining
- ✓ Outdoor dining
- ✓ Pool deck
- ✓ BBQ
- Ample outdoor seating
- ✓ Seaviews