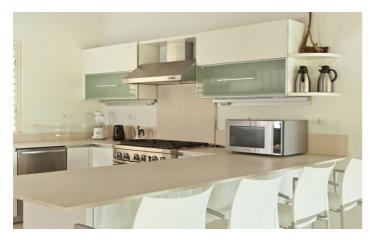

## **Amenities**

- ✓ Five bedrooms
- Four bathrooms
- Air-conditioning

- Ceiling fans
- ✓ Fully-equipped kitchen
- Living room
- ✓ TV Room
- ✓ TV
- ✓ Indoor dining
- ✓ Outdoor dining
- ✓ Pool deck
- ✓ BBQ
- Ample outdoor seating
- ✓ Seaviews