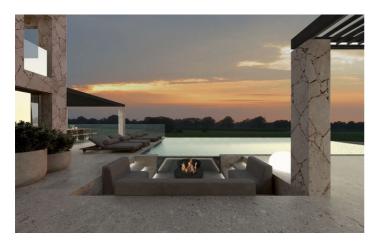

Spend your days at Iremia Villa relaxing by the private pool, which also features a shallow area for children. The large outdoor dining area is perfect for al-fresco meals cooked on the BBQ. The villa features private parking for

## Amenities

- ✓ Four Bedrooms
- ✓ Four Bathrooms
- ✓ Air Conditioning
- ✓ Private Pool
- ✓ Children's Pool
- ✓ Sun Loungers
- ✓ Outdoor Furniture
- ✓ Outdoor Dining
- ✓ Fire Pit
- 🗸 BBQ
- 🗸 Lounge
- 🗸 Full Kitchen
- ✓ Laundry Facilities
- 🗸 Wifi
- ✓ Private Parking