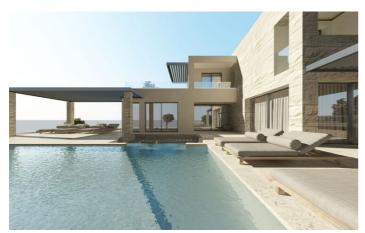

# Iremia Villa

Iremia Villa is newly built, stylish and modern four bedroom villa in the Kalyviani area of Crete. This beautiful property is within easy reach of two of the most popular beaches in Crete, Balos Lagoon and Falasarna, known for their crystal blue waters.

#### Overview

Iremia Villa is newly built, stylish and modern four bedroom villa in the Kalyviani area of Crete. This beautiful property is within easy reach of two of the most popular beaches in Crete, Balos Lagoon and Falasarna, known for their crystal blue waters.

Entering this two story villa on the ground floor, guests will notice the modern design, mixing contemporary architecture and high quality fixtures and fittings. A large open plan living and dining area, complete with fireplace for the cooler nights, opens out to the large outdoor terrace and a fully equipped kitchen is perfect for preparing meals made from delicious local ingredients for the whole family.

Spend your days at Iremia Villa relaxing by the private pool, which also features a shallow area for children. The large outdoor dining area is perfect for al-fresco meals cooked on the BBQ. The villa features private parking for