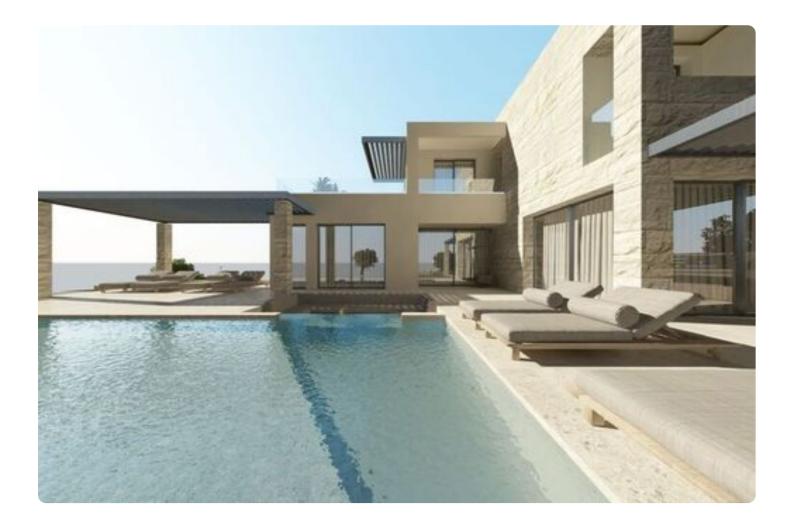

Entering this two story villa on the ground floor, guests will notice the modern design, mixing contemporary architecture and high quality fixtures and fittings. A large open plan living and dining area, complete with fireplace for the cooler nights, opens out to the large outdoor terrace and a fully equipped kitchen is perfect for preparing meals made from delicious local ingredients for the whole family.

Spend your days at Iremia Villa relaxing by the private pool, which also features a shallow area for children. The large outdoor dining area is perfect for al-fresco meals cooked on the BBQ. The villa features private parking for

up to five cars and also features laundry facilities for guests convenience.