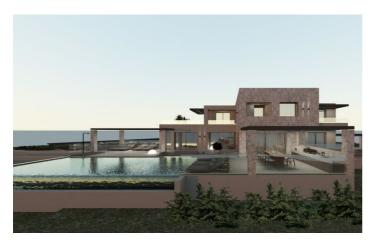

# Iremia Villa

Iremia Villa is newly built, stylish and modern four bedroom villa in the Kalyviani area of Crete. This beautiful property is within easy reach of two of the most popular beaches in Crete, Balos Lagoon and Falasarna, known for their crystal blue waters.

#### Overview

Iremia Villa is newly built, stylish and modern four bedroom villa in the Kalyviani area of Crete. This beautiful property is within easy reach of two of the most popular beaches in Crete, Balos Lagoon and Falasarna, known for their crystal blue waters.

Entering this two story villa on the ground floor, guests will notice the modern design, mixing contemporary architecture and high quality fixtures and fittings. A large open plan living and dining area, complete with fireplace for the cooler nights, opens out to the large outdoor terrace and a fully equipped kitchen is perfect for preparing meals made from delicious local ingredients for the whole family.

Spend your days at Iremia Villa relaxing by the private pool, which also features a shallow area for children. The large outdoor dining area is perfect for al-fresco meals cooked on the BBQ. The villa features private parking for