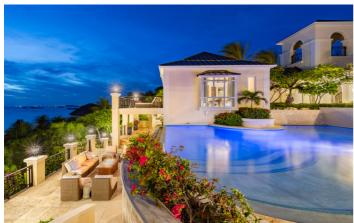

Emara East sits at the end of a purple driveway and boasts 8 king ensuite bedrooms, one of which was Prince's original bedroom. The main villa is split over two levels and houses the main living areas and six of the bedrooms. Two bedrooms are located in the guest house. The villa is home to a full size purple billiards table as well as a 20 person dining room and a watch tower. Guests can either cook their own meals in the large kitchen, or bring in a private chef to prepare meals in the chef's kitchen. The outdoor areas around the villa include a private pool, various comfortable seating and dining areas and access to the private beach and entertainment platform.

Emara West is home to 9 ensuite bedrooms, 7 with king beds and 2 with queen beds. The bedrooms in this villa

all offer privacy and seclusion and are spread around several areas. Three bedrooms are located in the main villa, along with an open plan living area and social kitchen. A further two individual cottages are home to the next two bedrooms. Bedroom six is located in the Princess tower above the gym, while the final three bedrooms are located in the guest house which also has a kitchenette. The ocean view pool is split over three levels and is next to the outdoor bar. This villa also boasts an oceanside outdoor lunge, offering spectacular views and is the perfect spot for sundowners.