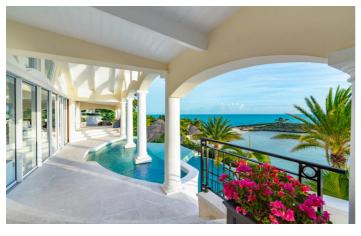

Emara East sits at the end of a purple driveway and boasts 8 king ensuite bedrooms, one of which was Prince's original bedroom. The main villa is split over two levels and houses the main living areas and six of the bedrooms. Two bedrooms are located in the guest house. The villa is home to a full size purple billiards table as well as a 20 person dining room and a watch tower. Guests can either cook their own meals in the large kitchen, or bring in a private chef to prepare meals in the chef's kitchen. The outdoor areas around the villa include a private pool, various comfortable seating and dining areas and access to the private beach and entertainment platform.

Emara West is home to 9 ensuite bedrooms, 7 with king beds and 2 with queen beds. The bedrooms in this villa

all offer privacy and seclusion and are spread around several areas. Three bedrooms are located in the main villa, along with an open plan living area and social kitchen. A further two individual cottages are home to the next two bedrooms. Bedroom six is located in the Princess tower above the gym, while the final three bedrooms are located in the guest house which also has a kitchenette. The ocean view pool is split over three levels and is next to the outdoor bar. This villa also boasts an oceanside outdoor lunge, offering spectacular views and is the perfect spot for sundowners.