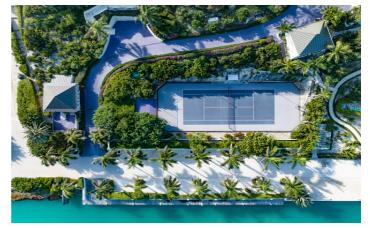

#### Overview

Emara is a stunning estate, formerly owned by the legendary musician Prince. Located on the secluded Turtle Tail peninsula of the Providenciales island, the estate offers an air of exclusivity with its private beach and gated entrance. The property sits on 8 acres of land and boasts two villas offering a total of 17 ensuite bedrooms. Guests will notice playful touches throughout that will remind them of the rock legend.

Emara East sits at the end of a purple driveway and boasts 8 king ensuite bedrooms, one of which was Prince's original bedroom. The main villa is split over two levels and houses the main living areas and six of the bedrooms. Two bedrooms are located in the guest house. The villa is home to a full size purple billiards table as well as a 20 person dining room and a watch tower. Guests can either cook their own meals in the large kitchen, or bring in a private chef to prepare meals in the chef's kitchen. The outdoor areas around the villa include a private pool, various comfortable seating and dining areas and access to the private beach and entertainment platform.

Emara West is home to 9 ensuite bedrooms, 7 with king beds and 2 with queen beds. The bedrooms in this villa

all offer privacy and seclusion and are spread around several areas. Three bedrooms are located in the main villa, along with an open plan living area and social kitchen. A further two individual cottages are home to the next two bedrooms. Bedroom six is located in the Princess tower above the gym, while the final three bedrooms are located in the guest house which also has a kitchenette. The ocean view pool is split over three levels and is next to the outdoor bar. This villa also boasts an oceanside outdoor lunge, offering spectacular views and is the perfect spot for sundowners.