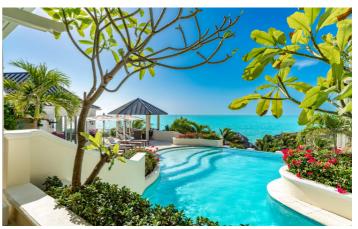

Emara East sits at the end of a purple driveway and boasts 8 king ensuite bedrooms, one of which was Prince's original bedroom. The main villa is split over two levels and houses the main living areas and six of the bedrooms. Two bedrooms are located in the guest house. The villa is home to a full size purple billiards table as well as a 20 person dining room and a watch tower. Guests can either cook their own meals in the large kitchen, or bring in a private chef to prepare meals in the chef's kitchen. The outdoor areas around the villa include a private pool, various comfortable seating and dining areas and access to the private beach and entertainment platform.

Emara West is home to 9 ensuite bedrooms, 7 with king beds and 2 with queen beds. The bedrooms in this villa

all offer privacy and seclusion and are spread around several areas. Three bedrooms are located in the main villa, along with an open plan living area and social kitchen. A further two individual cottages are home to the next two bedrooms. Bedroom six is located in the Princess tower above the gym, while the final three bedrooms are located in the guest house which also has a kitchenette. The ocean view pool is split over three levels and is next to the outdoor bar. This villa also boasts an oceanside outdoor lunge, offering spectacular views and is the perfect spot for sundowners.