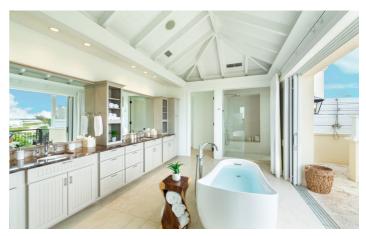

Emara East sits at the end of a purple driveway and boasts 8 king ensuite bedrooms, one of which was Prince's original bedroom. The main villa is split over two levels and houses the main living areas and six of the bedrooms. Two bedrooms are located in the guest house. The villa is home to a full size purple billiards table as well as a 20 person dining room and a watch tower. Guests can either cook their own meals in the large kitchen, or bring in a private chef to prepare meals in the chef's kitchen. The outdoor areas around the villa include a private pool, various comfortable seating and dining areas and access to the private beach and entertainment platform.

Emara West is home to 9 ensuite bedrooms, 7 with king beds and 2 with queen beds. The bedrooms in this villa

all offer privacy and seclusion and are spread around several areas. Three bedrooms are located in the main villa, along with an open plan living area and social kitchen. A further two individual cottages are home to the next two bedrooms. Bedroom six is located in the Princess tower above the gym, while the final three bedrooms are located in the guest house which also has a kitchenette. The ocean view pool is split over three levels and is next to the outdoor bar. This villa also boasts an oceanside outdoor lunge, offering spectacular views and is the perfect spot for sundowners.