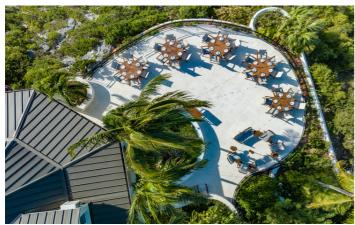

Emara East sits at the end of a purple driveway and boasts 8 king ensuite bedrooms, one of which was Prince's original bedroom. The main villa is split over two levels and houses the main living areas and six of the bedrooms. Two bedrooms are located in the guest house. The villa is home to a full size purple billiards table as well as a 20 person dining room and a watch tower. Guests can either cook their own meals in the large kitchen, or bring in a private chef to prepare meals in the chef's kitchen. The outdoor areas around the villa include a private pool, various comfortable seating and dining areas and access to the private beach and entertainment platform.