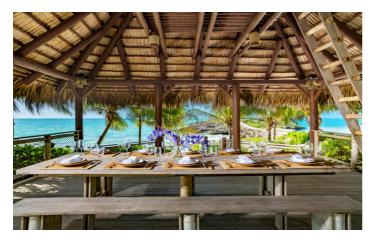

Emara East sits at the end of a purple driveway and boasts 8 king ensuite bedrooms, one of which was Prince's original bedroom. The main villa is split over two levels and houses the main living areas and six of the bedrooms. Two bedrooms are located in the guest house. The villa is home to a full size purple billiards table as well as a 20 person dining room and a watch tower. Guests can either cook their own meals in the large kitchen, or bring in a private chef to prepare meals in the chef's kitchen. The outdoor areas around the villa include a private pool, various comfortable seating and dining areas and access to the private beach and entertainment platform.