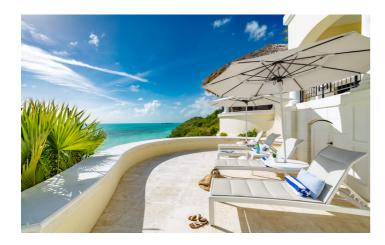

Emara West is home to 9 ensuite bedrooms, 7 with king beds and 2 with queen beds. The bedrooms in this villa

all offer privacy and seclusion and are spread around several areas. Three bedrooms are located in the main villa, along with an open plan living area and social kitchen. A further two individual cottages are home to the next two bedrooms. Bedroom six is located in the Princess tower above the gym, while the final three bedrooms are located in the guest house which also has a kitchenette. The ocean view pool is split over three levels and is next to the outdoor bar. This villa also boasts an oceanside outdoor lunge, offering spectacular views and is the perfect spot for sundowners.