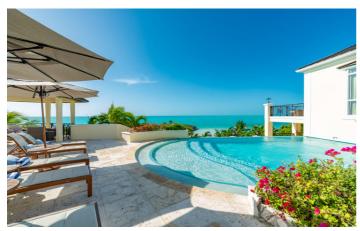

Emara East sits at the end of a purple driveway and boasts 8 king ensuite bedrooms, one of which was Prince's original bedroom. The main villa is split over two levels and houses the main living areas and six of the bedrooms. Two bedrooms are located in the guest house. The villa is home to a full size purple billiards table as well as a 20 person dining room and a watch tower. Guests can either cook their own meals in the large kitchen, or bring in a private chef to prepare meals in the chef's kitchen. The outdoor areas around the villa include a private pool, various comfortable seating and dining areas and access to the private beach and entertainment platform.

Emara West is home to 9 ensuite bedrooms, 7 with king beds and 2 with queen beds. The bedrooms in this villa

all offer privacy and seclusion and are spread around several areas. Three bedrooms are located in the main villa, along with an open plan living area and social kitchen. A further two individual cottages are home to the next two bedrooms. Bedroom six is located in the Princess tower above the gym, while the final three bedrooms are located in the guest house which also has a kitchenette. The ocean view pool is split over three levels and is next to the outdoor bar. This villa also boasts an oceanside outdoor lunge, offering spectacular views and is the perfect spot for sundowners.

## Inclusions

Pool & Beach

- ✓ Private Beach
- ✓ Two private pools

Staff

- √ 24/7 Security
- ✓ Concierge
- ✓ House Manager
- ✓ Daily Housekeeping
- ✓ Butler Service