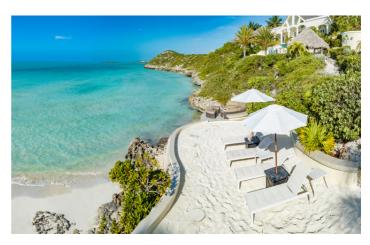

Emara East sits at the end of a purple driveway and boasts 8 king ensuite bedrooms, one of which was Prince's original bedroom. The main villa is split over two levels and houses the main living areas and six of the bedrooms. Two bedrooms are located in the guest house. The villa is home to a full size purple billiards table as well as a 20 person dining room and a watch tower. Guests can either cook their own meals in the large kitchen, or bring in a private chef to prepare meals in the chef's kitchen. The outdoor areas around the villa include a private pool, various comfortable seating and dining areas and access to the private beach and entertainment platform.

Emara Estate offers a resort like experience with a full service of staff as well as many activities including water sports (SUP, kayaks, snorkelling), a tennis court with basketball hoop and a life size chess game. The private beach is the ideal place to enjoy the crystal clear waters and a private jetty can be used for boat charters or jet skis.