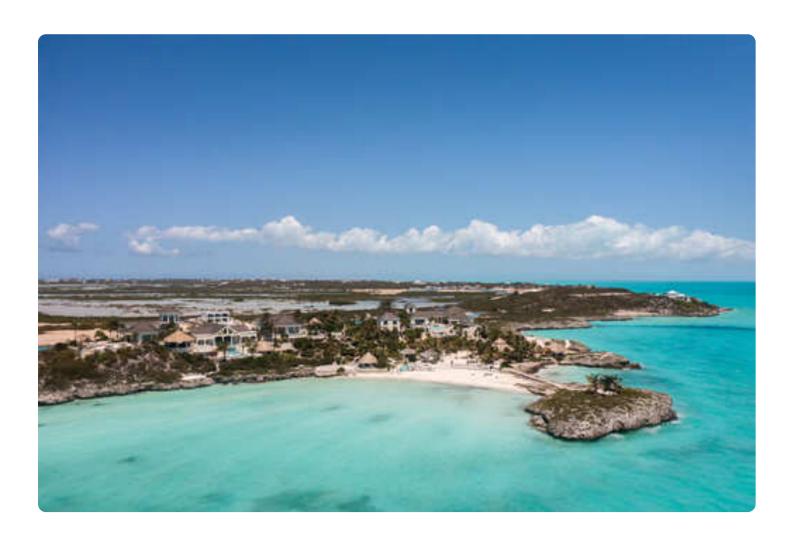

### Emara Estate

Emara is a stunning estate, formerly owned by the legendary musician Prince. Located on the secluded Turtle Tail peninsula of the Providenciales island, the estate offers an air of exclusivity with its private beach and gated entrance.

#### Overview

Emara is a stunning estate, formerly owned by the legendary musician Prince. Located on the secluded Turtle Tail peninsula of the Providenciales island, the estate offers an air of exclusivity with its private beach and gated entrance. The property sits on 8 acres of land and boasts two villas offering a total of 17 ensuite bedrooms. Guests will notice playful touches throughout that will remind them of the rock legend.