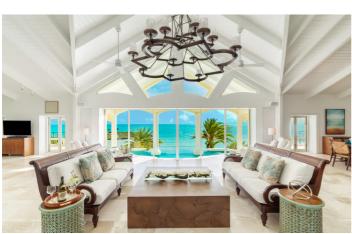

Emara East sits at the end of a purple driveway and boasts 8 king ensuite bedrooms, one of which was Prince's original bedroom. The main villa is split over two levels and houses the main living areas and six of the bedrooms. Two bedrooms are located in the guest house. The villa is home to a full size purple billiards table as well as a 20 person dining room and a watch tower. Guests can either cook their own meals in the large kitchen, or bring in a private chef to prepare meals in the chef's kitchen. The outdoor areas around the villa include a private pool, various comfortable seating and dining areas and access to the private beach and entertainment platform.

Emara West is home to 9 ensuite bedrooms, 7 with king beds and 2 with queen beds. The bedrooms in this villa

all offer privacy and seclusion and are spread around several areas. Three bedrooms are located in the main villa, along with an open plan living area and social kitchen. A further two individual cottages are home to the next two bedrooms. Bedroom six is located in the Princess tower above the gym, while the final three bedrooms are located in the guest house which also has a kitchenette. The ocean view pool is split over three levels and is next to the outdoor bar. This villa also boasts an oceanside outdoor lunge, offering spectacular views and is the perfect spot for sundowners.