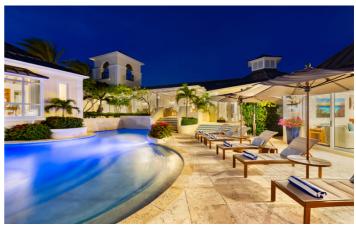

Emara East sits at the end of a purple driveway and boasts 8 king ensuite bedrooms, one of which was Prince's original bedroom. The main villa is split over two levels and houses the main living areas and six of the bedrooms. Two bedrooms are located in the guest house. The villa is home to a full size purple billiards table as well as a 20 person dining room and a watch tower. Guests can either cook their own meals in the large kitchen, or bring in a private chef to prepare meals in the chef's kitchen. The outdoor areas around the villa include a private pool, various comfortable seating and dining areas and access to the private beach and entertainment platform.

Emara West is home to 9 ensuite bedrooms, 7 with king beds and 2 with queen beds. The bedrooms in this villa

all offer privacy and seclusion and are spread around several areas. Three bedrooms are located in the main villa, along with an open plan living area and social kitchen. A further two individual cottages are home to the next two bedrooms. Bedroom six is located in the Princess tower above the gym, while the final three bedrooms are located in the guest house which also has a kitchenette. The ocean view pool is split over three levels and is next to the outdoor bar. This villa also boasts an oceanside outdoor lunge, offering spectacular views and is the perfect spot for sundowners.