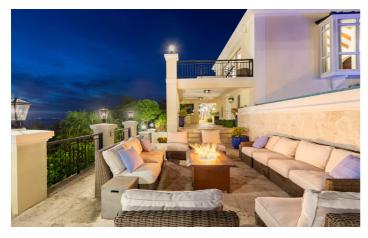

Emara East sits at the end of a purple driveway and boasts 8 king ensuite bedrooms, one of which was Prince's original bedroom. The main villa is split over two levels and houses the main living areas and six of the bedrooms. Two bedrooms are located in the guest house. The villa is home to a full size purple billiards table as well as a 20 person dining room and a watch tower. Guests can either cook their own meals in the large kitchen, or bring in a private chef to prepare meals in the chef's kitchen. The outdoor areas around the villa include a private pool, various comfortable seating and dining areas and access to the private beach and entertainment platform.

Emara West is home to 9 ensuite bedrooms, 7 with king beds and 2 with queen beds. The bedrooms in this villa

all offer privacy and seclusion and are spread around several areas. Three bedrooms are located in the main villa, along with an open plan living area and social kitchen. A further two individual cottages are home to the next two bedrooms. Bedroom six is located in the Princess tower above the gym, while the final three bedrooms are located in the guest house which also has a kitchenette. The ocean view pool is split over three levels and is next to the outdoor bar. This villa also boasts an oceanside outdoor lunge, offering spectacular views and is the perfect spot for sundowners.