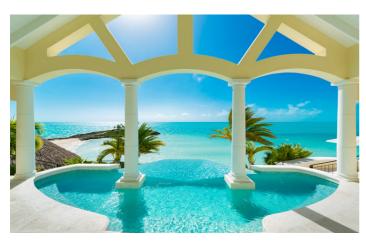

Emara West is home to 9 ensuite bedrooms, 7 with king beds and 2 with queen beds. The bedrooms in this villa

all offer privacy and seclusion and are spread around several areas. Three bedrooms are located in the main villa, along with an open plan living area and social kitchen. A further two individual cottages are home to the next two bedrooms. Bedroom six is located in the Princess tower above the gym, while the final three bedrooms are located in the guest house which also has a kitchenette. The ocean view pool is split over three levels and is next to the outdoor bar. This villa also boasts an oceanside outdoor lunge, offering spectacular views and is the perfect spot for sundowners.

## Inclusions

Pool & Beach

- ✓ Private Beach
- ✓ Two private pools

Staff

- √ 24/7 Security
- ✓ Concierge
- ✓ House Manager
- ✓ Daily Housekeeping
- ✓ Butler Service