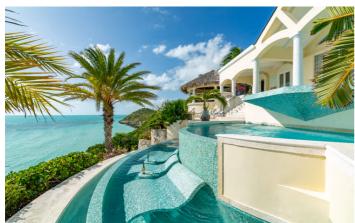

Emara East sits at the end of a purple driveway and boasts 8 king ensuite bedrooms, one of which was Prince's original bedroom. The main villa is split over two levels and houses the main living areas and six of the bedrooms. Two bedrooms are located in the guest house. The villa is home to a full size purple billiards table as well as a 20 person dining room and a watch tower. Guests can either cook their own meals in the large kitchen, or bring in a private chef to prepare meals in the chef's kitchen. The outdoor areas around the villa include a private pool, various comfortable seating and dining areas and access to the private beach and entertainment platform.

Emara West is home to 9 ensuite bedrooms, 7 with king beds and 2 with queen beds. The bedrooms in this villa

all offer privacy and seclusion and are spread around several areas. Three bedrooms are located in the main villa, along with an open plan living area and social kitchen. A further two individual cottages are home to the next two bedrooms. Bedroom six is located in the Princess tower above the gym, while the final three bedrooms are located in the guest house which also has a kitchenette. The ocean view pool is split over three levels and is next to the outdoor bar. This villa also boasts an oceanside outdoor lunge, offering spectacular views and is the perfect spot for sundowners.