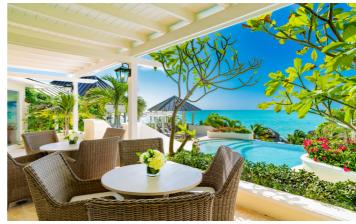

Emara West is home to 9 ensuite bedrooms, 7 with king beds and 2 with queen beds. The bedrooms in this villa

all offer privacy and seclusion and are spread around several areas. Three bedrooms are located in the main villa, along with an open plan living area and social kitchen. A further two individual cottages are home to the next two bedrooms. Bedroom six is located in the Princess tower above the gym, while the final three bedrooms are located in the guest house which also has a kitchenette. The ocean view pool is split over three levels and is next to the outdoor bar. This villa also boasts an oceanside outdoor lunge, offering spectacular views and is the perfect spot for sundowners.