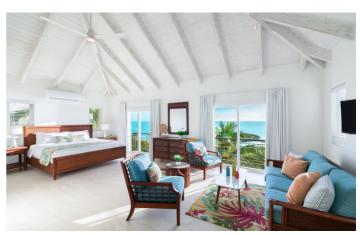

#### Overview

Emara is a stunning estate, formerly owned by the legendary musician Prince. Located on the secluded Turtle Tail peninsula of the Providenciales island, the estate offers an air of exclusivity with its private beach and gated entrance. The property sits on 8 acres of land and boasts two villas offering a total of 17 ensuite bedrooms. Guests will notice playful touches throughout that will remind them of the rock legend.

Emara East sits at the end of a purple driveway and boasts 8 king ensuite bedrooms, one of which was Prince's original bedroom. The main villa is split over two levels and houses the main living areas and six of the bedrooms. Two bedrooms are located in the guest house. The villa is home to a full size purple billiards table as well as a 20 person dining room and a watch tower. Guests can either cook their own meals in the large kitchen, or bring in a private chef to prepare meals in the chef's kitchen. The outdoor areas around the villa include a private pool, various comfortable seating and dining areas and access to the private beach and entertainment platform.

Emara West is home to 9 ensuite bedrooms, 7 with king beds and 2 with queen beds. The bedrooms in this villa

all offer privacy and seclusion and are spread around several areas. Three bedrooms are located in the main villa, along with an open plan living area and social kitchen. A further two individual cottages are home to the next two bedrooms. Bedroom six is located in the Princess tower above the gym, while the final three bedrooms are located in the guest house which also has a kitchenette. The ocean view pool is split over three levels and is next to the outdoor bar. This villa also boasts an oceanside outdoor lunge, offering spectacular views and is the perfect spot for sundowners.