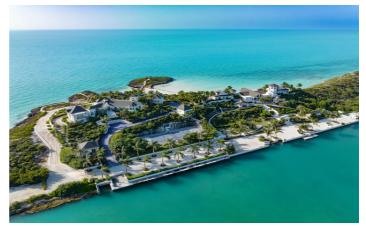

### Emara Estate

Emara is a stunning estate, formerly owned by the legendary musician Prince. Located on the secluded Turtle Tail peninsula of the Providenciales island, the estate offers an air of exclusivity with its private beach and gated entrance.

#### Overview

Emara is a stunning estate, formerly owned by the legendary musician Prince. Located on the secluded Turtle Tail peninsula of the Providenciales island, the estate offers an air of exclusivity with its private beach and gated entrance. The property sits on 8 acres of land and boasts two villas offering a total of 17 ensuite bedrooms. Guests will notice playful touches throughout that will remind them of the rock legend.