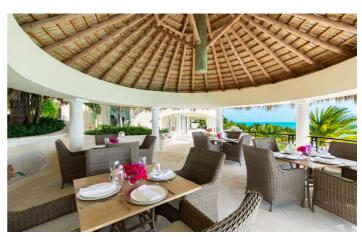

Emara East sits at the end of a purple driveway and boasts 8 king ensuite bedrooms, one of which was Prince's original bedroom. The main villa is split over two levels and houses the main living areas and six of the bedrooms. Two bedrooms are located in the guest house. The villa is home to a full size purple billiards table as well as a 20 person dining room and a watch tower. Guests can either cook their own meals in the large kitchen, or bring in a private chef to prepare meals in the chef's kitchen. The outdoor areas around the villa include a private pool, various comfortable seating and dining areas and access to the private beach and entertainment platform.

Emara West is home to 9 ensuite bedrooms, 7 with king beds and 2 with queen beds. The bedrooms in this villa

all offer privacy and seclusion and are spread around several areas. Three bedrooms are located in the main villa, along with an open plan living area and social kitchen. A further two individual cottages are home to the next two bedrooms. Bedroom six is located in the Princess tower above the gym, while the final three bedrooms are located in the guest house which also has a kitchenette. The ocean view pool is split over three levels and is next to the outdoor bar. This villa also boasts an oceanside outdoor lunge, offering spectacular views and is the perfect spot for sundowners.