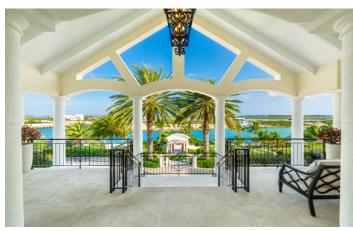

#### Overview

Emara is a stunning estate, formerly owned by the legendary musician Prince. Located on the secluded Turtle Tail peninsula of the Providenciales island, the estate offers an air of exclusivity with its private beach and gated entrance. The property sits on 8 acres of land and boasts two villas offering a total of 17 ensuite bedrooms. Guests will notice playful touches throughout that will remind them of the rock legend.