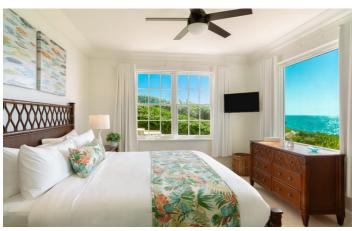

Emara East sits at the end of a purple driveway and boasts 8 king ensuite bedrooms, one of which was Prince's original bedroom. The main villa is split over two levels and houses the main living areas and six of the bedrooms. Two bedrooms are located in the guest house. The villa is home to a full size purple billiards table as well as a 20 person dining room and a watch tower. Guests can either cook their own meals in the large kitchen, or bring in a private chef to prepare meals in the chef's kitchen. The outdoor areas around the villa include a private pool, various comfortable seating and dining areas and access to the private beach and entertainment platform.

Emara West is home to 9 ensuite bedrooms, 7 with king beds and 2 with queen beds. The bedrooms in this villa

all offer privacy and seclusion and are spread around several areas. Three bedrooms are located in the main villa, along with an open plan living area and social kitchen. A further two individual cottages are home to the next two bedrooms. Bedroom six is located in the Princess tower above the gym, while the final three bedrooms are located in the guest house which also has a kitchenette. The ocean view pool is split over three levels and is next to the outdoor bar. This villa also boasts an oceanside outdoor lunge, offering spectacular views and is the perfect spot for sundowners.