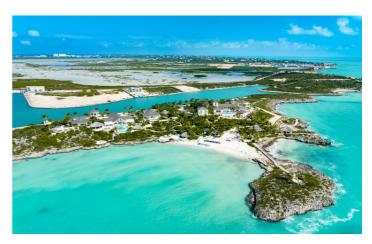

### Emara Estate

Emara is a stunning estate, formerly owned by the legendary musician Prince. Located on the secluded Turtle Tail peninsula of the Providenciales island, the estate offers an air of exclusivity with its private beach and gated entrance.

#### Overview

Emara is a stunning estate, formerly owned by the legendary musician Prince. Located on the secluded Turtle Tail peninsula of the Providenciales island, the estate offers an air of exclusivity with its private beach and gated entrance. The property sits on 8 acres of land and boasts two villas offering a total of 17 ensuite bedrooms. Guests will notice playful touches throughout that will remind them of the rock legend.