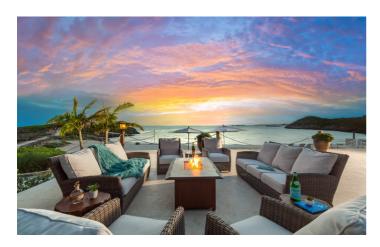

Emara West is home to 9 ensuite bedrooms, 7 with king beds and 2 with queen beds. The bedrooms in this villa

all offer privacy and seclusion and are spread around several areas. Three bedrooms are located in the main villa, along with an open plan living area and social kitchen. A further two individual cottages are home to the next two bedrooms. Bedroom six is located in the Princess tower above the gym, while the final three bedrooms are located in the guest house which also has a kitchenette. The ocean view pool is split over three levels and is next to the outdoor bar. This villa also boasts an oceanside outdoor lunge, offering spectacular views and is the perfect spot for sundowners.

Emara Estate offers a resort like experience with a full service of staff as well as many activities including water sports (SUP, kayaks, snorkelling), a tennis court with basketball hoop and a life size chess game. The private beach is the ideal place to enjoy the crystal clear waters and a private jetty can be used for boat charters or jet skis.