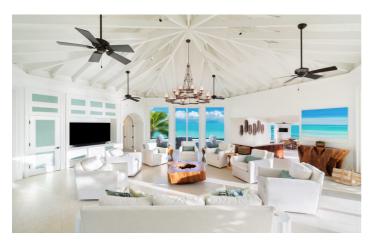

Emara East sits at the end of a purple driveway and boasts 8 king ensuite bedrooms, one of which was Prince's original bedroom. The main villa is split over two levels and houses the main living areas and six of the bedrooms. Two bedrooms are located in the guest house. The villa is home to a full size purple billiards table as well as a 20 person dining room and a watch tower. Guests can either cook their own meals in the large kitchen, or bring in a private chef to prepare meals in the chef's kitchen. The outdoor areas around the villa include a private pool, various comfortable seating and dining areas and access to the private beach and entertainment platform.

Emara West is home to 9 ensuite bedrooms, 7 with king beds and 2 with queen beds. The bedrooms in this villa

all offer privacy and seclusion and are spread around several areas. Three bedrooms are located in the main villa, along with an open plan living area and social kitchen. A further two individual cottages are home to the next two bedrooms. Bedroom six is located in the Princess tower above the gym, while the final three bedrooms are located in the guest house which also has a kitchenette. The ocean view pool is split over three levels and is next to the outdoor bar. This villa also boasts an oceanside outdoor lunge, offering spectacular views and is the perfect spot for sundowners.