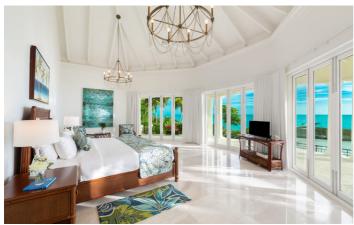

Emara East sits at the end of a purple driveway and boasts 8 king ensuite bedrooms, one of which was Prince's original bedroom. The main villa is split over two levels and houses the main living areas and six of the bedrooms. Two bedrooms are located in the guest house. The villa is home to a full size purple billiards table as well as a 20 person dining room and a watch tower. Guests can either cook their own meals in the large kitchen, or bring in a private chef to prepare meals in the chef's kitchen. The outdoor areas around the villa include a private pool, various comfortable seating and dining areas and access to the private beach and entertainment platform.

Emara West is home to 9 ensuite bedrooms, 7 with king beds and 2 with queen beds. The bedrooms in this villa

all offer privacy and seclusion and are spread around several areas. Three bedrooms are located in the main villa, along with an open plan living area and social kitchen. A further two individual cottages are home to the next two bedrooms. Bedroom six is located in the Princess tower above the gym, while the final three bedrooms are located in the guest house which also has a kitchenette. The ocean view pool is split over three levels and is next to the outdoor bar. This villa also boasts an oceanside outdoor lunge, offering spectacular views and is the perfect spot for sundowners.