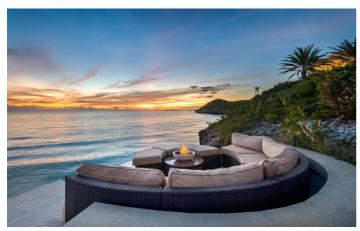

Emara East sits at the end of a purple driveway and boasts 8 king ensuite bedrooms, one of which was Prince's original bedroom. The main villa is split over two levels and houses the main living areas and six of the bedrooms. Two bedrooms are located in the guest house. The villa is home to a full size purple billiards table as well as a 20 person dining room and a watch tower. Guests can either cook their own meals in the large kitchen, or bring in a private chef to prepare meals in the chef's kitchen. The outdoor areas around the villa include a private pool, various comfortable seating and dining areas and access to the private beach and entertainment platform.

Emara West is home to 9 ensuite bedrooms, 7 with king beds and 2 with queen beds. The bedrooms in this villa

all offer privacy and seclusion and are spread around several areas. Three bedrooms are located in the main villa, along with an open plan living area and social kitchen. A further two individual cottages are home to the next two bedrooms. Bedroom six is located in the Princess tower above the gym, while the final three bedrooms are located in the guest house which also has a kitchenette. The ocean view pool is split over three levels and is next to the outdoor bar. This villa also boasts an oceanside outdoor lunge, offering spectacular views and is the perfect spot for sundowners.