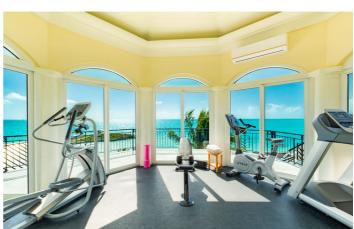

# **Amenities** ✓ Emara East – Eight Bedrooms & Eight Bathrooms Air Conditioning ✓ Emara West – Nine Bedrooms & Nine Bathrooms ✓ Prince's original bedroom 2 Private pools Sun Loungers Private Beach 5 Outdoor Dining Areas 2 bars ✓ Lounge & Kitchen in each villa ✓ Fire Pit ✓ BBQ ✓ Gym ✓ Tennis Court with Basketball Net ✓ Life Size Chess Golf Carts ✓ Treehouse ✓ Purple Driveway Kayaks & Snorkels Children's Sandpit