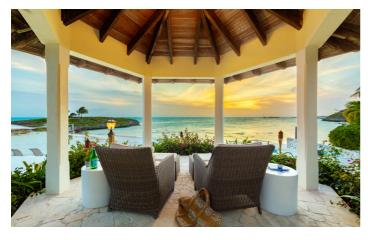

Emara West is home to 9 ensuite bedrooms, 7 with king beds and 2 with queen beds. The bedrooms in this villa

all offer privacy and seclusion and are spread around several areas. Three bedrooms are located in the main villa, along with an open plan living area and social kitchen. A further two individual cottages are home to the next two bedrooms. Bedroom six is located in the Princess tower above the gym, while the final three bedrooms are located in the guest house which also has a kitchenette. The ocean view pool is split over three levels and is next to the outdoor bar. This villa also boasts an oceanside outdoor lunge, offering spectacular views and is the perfect spot for sundowners.