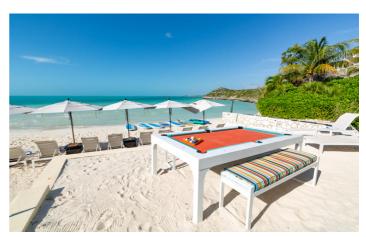

Emara East sits at the end of a purple driveway and boasts 8 king ensuite bedrooms, one of which was Prince's original bedroom. The main villa is split over two levels and houses the main living areas and six of the bedrooms. Two bedrooms are located in the guest house. The villa is home to a full size purple billiards table as well as a 20 person dining room and a watch tower. Guests can either cook their own meals in the large kitchen, or bring in a private chef to prepare meals in the chef's kitchen. The outdoor areas around the villa include a private pool, various comfortable seating and dining areas and access to the private beach and entertainment platform.

# **Amenities** ✓ Emara East – Eight Bedrooms & Eight Bathrooms Air Conditioning ✓ Emara West – Nine Bedrooms & Nine Bathrooms ✓ Prince's original bedroom 2 Private pools Sun Loungers Private Beach 5 Outdoor Dining Areas 2 bars ✓ Lounge & Kitchen in each villa ✓ Fire Pit ✓ BBQ ✓ Gym ✓ Tennis Court with Basketball Net ✓ Life Size Chess Golf Carts ✓ Treehouse ✓ Purple Driveway Kayaks & Snorkels Children's Sandpit