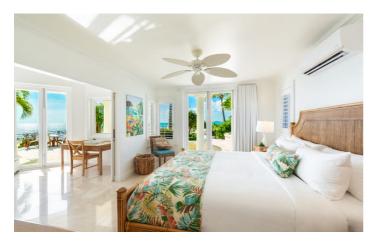

Emara East sits at the end of a purple driveway and boasts 8 king ensuite bedrooms, one of which was Prince's original bedroom. The main villa is split over two levels and houses the main living areas and six of the bedrooms. Two bedrooms are located in the guest house. The villa is home to a full size purple billiards table as well as a 20 person dining room and a watch tower. Guests can either cook their own meals in the large kitchen, or bring in a private chef to prepare meals in the chef's kitchen. The outdoor areas around the villa include a private pool, various comfortable seating and dining areas and access to the private beach and entertainment platform.

Emara West is home to 9 ensuite bedrooms, 7 with king beds and 2 with queen beds. The bedrooms in this villa

all offer privacy and seclusion and are spread around several areas. Three bedrooms are located in the main villa, along with an open plan living area and social kitchen. A further two individual cottages are home to the next two bedrooms. Bedroom six is located in the Princess tower above the gym, while the final three bedrooms are located in the guest house which also has a kitchenette. The ocean view pool is split over three levels and is next to the outdoor bar. This villa also boasts an oceanside outdoor lunge, offering spectacular views and is the perfect spot for sundowners.