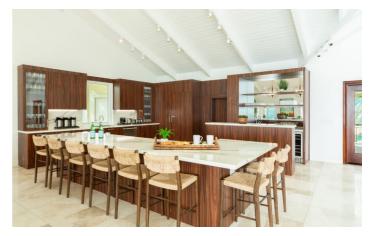

Emara East sits at the end of a purple driveway and boasts 8 king ensuite bedrooms, one of which was Prince's original bedroom. The main villa is split over two levels and houses the main living areas and six of the bedrooms. Two bedrooms are located in the guest house. The villa is home to a full size purple billiards table as well as a 20 person dining room and a watch tower. Guests can either cook their own meals in the large kitchen, or bring in a private chef to prepare meals in the chef's kitchen. The outdoor areas around the villa include a private pool, various comfortable seating and dining areas and access to the private beach and entertainment platform.

Emara West is home to 9 ensuite bedrooms, 7 with king beds and 2 with queen beds. The bedrooms in this villa

all offer privacy and seclusion and are spread around several areas. Three bedrooms are located in the main villa, along with an open plan living area and social kitchen. A further two individual cottages are home to the next two bedrooms. Bedroom six is located in the Princess tower above the gym, while the final three bedrooms are located in the guest house which also has a kitchenette. The ocean view pool is split over three levels and is next to the outdoor bar. This villa also boasts an oceanside outdoor lunge, offering spectacular views and is the perfect spot for sundowners.