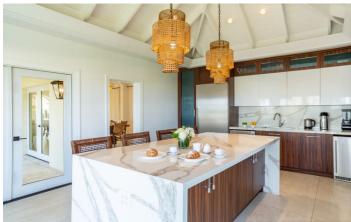

Emara East sits at the end of a purple driveway and boasts 8 king ensuite bedrooms, one of which was Prince's original bedroom. The main villa is split over two levels and houses the main living areas and six of the bedrooms. Two bedrooms are located in the guest house. The villa is home to a full size purple billiards table as well as a 20 person dining room and a watch tower. Guests can either cook their own meals in the large kitchen, or bring in a private chef to prepare meals in the chef's kitchen. The outdoor areas around the villa include a private pool, various comfortable seating and dining areas and access to the private beach and entertainment platform.

Emara West is home to 9 ensuite bedrooms, 7 with king beds and 2 with queen beds. The bedrooms in this villa

all offer privacy and seclusion and are spread around several areas. Three bedrooms are located in the main villa, along with an open plan living area and social kitchen. A further two individual cottages are home to the next two bedrooms. Bedroom six is located in the Princess tower above the gym, while the final three bedrooms are located in the guest house which also has a kitchenette. The ocean view pool is split over three levels and is next to the outdoor bar. This villa also boasts an oceanside outdoor lunge, offering spectacular views and is the perfect spot for sundowners.