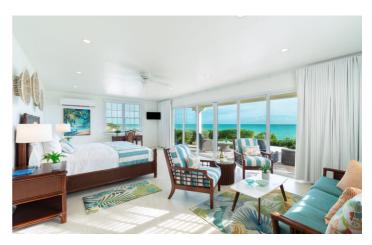

Emara East sits at the end of a purple driveway and boasts 8 king ensuite bedrooms, one of which was Prince's original bedroom. The main villa is split over two levels and houses the main living areas and six of the bedrooms. Two bedrooms are located in the guest house. The villa is home to a full size purple billiards table as well as a 20 person dining room and a watch tower. Guests can either cook their own meals in the large kitchen, or bring in a private chef to prepare meals in the chef's kitchen. The outdoor areas around the villa include a private pool, various comfortable seating and dining areas and access to the private beach and entertainment platform.

Emara West is home to 9 ensuite bedrooms, 7 with king beds and 2 with queen beds. The bedrooms in this villa

all offer privacy and seclusion and are spread around several areas. Three bedrooms are located in the main villa, along with an open plan living area and social kitchen. A further two individual cottages are home to the next two bedrooms. Bedroom six is located in the Princess tower above the gym, while the final three bedrooms are located in the guest house which also has a kitchenette. The ocean view pool is split over three levels and is next to the outdoor bar. This villa also boasts an oceanside outdoor lunge, offering spectacular views and is the perfect spot for sundowners.