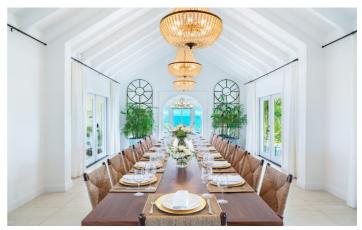

Emara East sits at the end of a purple driveway and boasts 8 king ensuite bedrooms, one of which was Prince's original bedroom. The main villa is split over two levels and houses the main living areas and six of the bedrooms. Two bedrooms are located in the guest house. The villa is home to a full size purple billiards table as well as a 20 person dining room and a watch tower. Guests can either cook their own meals in the large kitchen, or bring in a private chef to prepare meals in the chef's kitchen. The outdoor areas around the villa include a private pool, various comfortable seating and dining areas and access to the private beach and entertainment platform.

# **Amenities** ✓ Emara East – Eight Bedrooms & Eight Bathrooms Air Conditioning ✓ Emara West – Nine Bedrooms & Nine Bathrooms ✓ Prince's original bedroom 2 Private pools Sun Loungers Private Beach 5 Outdoor Dining Areas 2 bars ✓ Lounge & Kitchen in each villa ✓ Fire Pit ✓ BBQ ✓ Gym ✓ Tennis Court with Basketball Net ✓ Life Size Chess Golf Carts ✓ Treehouse ✓ Purple Driveway Kayaks & Snorkels Children's Sandpit