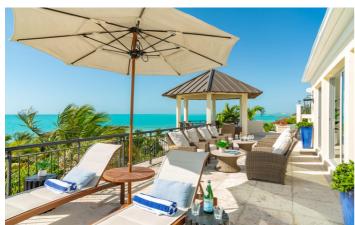

Emara West is home to 9 ensuite bedrooms, 7 with king beds and 2 with queen beds. The bedrooms in this villa

all offer privacy and seclusion and are spread around several areas. Three bedrooms are located in the main villa, along with an open plan living area and social kitchen. A further two individual cottages are home to the next two bedrooms. Bedroom six is located in the Princess tower above the gym, while the final three bedrooms are located in the guest house which also has a kitchenette. The ocean view pool is split over three levels and is next to the outdoor bar. This villa also boasts an oceanside outdoor lunge, offering spectacular views and is the perfect spot for sundowners.

Emara Estate offers a resort like experience with a full service of staff as well as many activities including water sports (SUP, kayaks, snorkelling), a tennis court with basketball hoop and a life size chess game. The private beach is the ideal place to enjoy the crystal clear waters and a private jetty can be used for boat charters or jet skis.