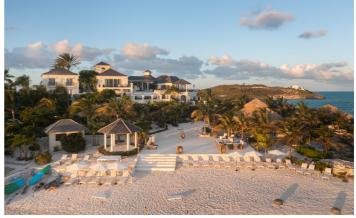

#### Overview

Emara is a stunning estate, formerly owned by the legendary musician Prince. Located on the secluded Turtle Tail peninsula of the Providenciales island, the estate offers an air of exclusivity with its private beach and gated entrance. The property sits on 8 acres of land and boasts two villas offering a total of 17 ensuite bedrooms. Guests will notice playful touches throughout that will remind them of the rock legend.

Emara Estate offers a resort like experience with a full service of staff as well as many activities including water sports (SUP, kayaks, snorkelling), a tennis court with basketball hoop and a life size chess game. The private beach is the ideal place to enjoy the crystal clear waters and a private jetty can be used for boat charters or jet skis.