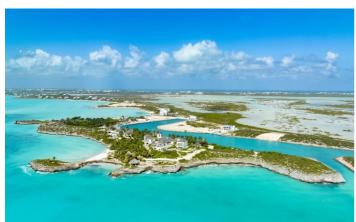

### Emara Estate

Emara is a stunning estate, formerly owned by the legendary musician Prince. Located on the secluded Turtle Tail peninsula of the Providenciales island, the estate offers an air of exclusivity with its private beach and gated entrance.

#### Overview

Emara is a stunning estate, formerly owned by the legendary musician Prince. Located on the secluded Turtle Tail peninsula of the Providenciales island, the estate offers an air of exclusivity with its private beach and gated entrance. The property sits on 8 acres of land and boasts two villas offering a total of 17 ensuite bedrooms. Guests will notice playful touches throughout that will remind them of the rock legend.