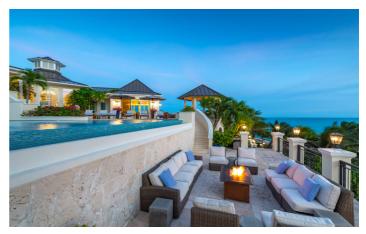

Emara East sits at the end of a purple driveway and boasts 8 king ensuite bedrooms, one of which was Prince's original bedroom. The main villa is split over two levels and houses the main living areas and six of the bedrooms. Two bedrooms are located in the guest house. The villa is home to a full size purple billiards table as well as a 20 person dining room and a watch tower. Guests can either cook their own meals in the large kitchen, or bring in a private chef to prepare meals in the chef's kitchen. The outdoor areas around the villa include a private pool, various comfortable seating and dining areas and access to the private beach and entertainment platform.

Emara West is home to 9 ensuite bedrooms, 7 with king beds and 2 with queen beds. The bedrooms in this villa

all offer privacy and seclusion and are spread around several areas. Three bedrooms are located in the main villa, along with an open plan living area and social kitchen. A further two individual cottages are home to the next two bedrooms. Bedroom six is located in the Princess tower above the gym, while the final three bedrooms are located in the guest house which also has a kitchenette. The ocean view pool is split over three levels and is next to the outdoor bar. This villa also boasts an oceanside outdoor lunge, offering spectacular views and is the perfect spot for sundowners.

# **Amenities** ✓ Emara East – Eight Bedrooms & Eight Bathrooms Air Conditioning ✓ Emara West – Nine Bedrooms & Nine Bathrooms ✓ Prince's original bedroom 2 Private pools Sun Loungers Private Beach 5 Outdoor Dining Areas 2 bars ✓ Lounge & Kitchen in each villa ✓ Fire Pit ✓ BBQ ✓ Gym ✓ Tennis Court with Basketball Net ✓ Life Size Chess Golf Carts ✓ Treehouse ✓ Purple Driveway Kayaks & Snorkels Children's Sandpit