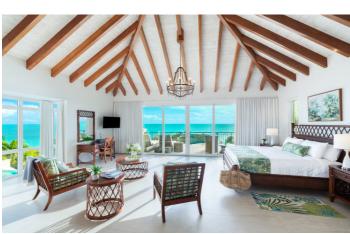

Emara East sits at the end of a purple driveway and boasts 8 king ensuite bedrooms, one of which was Prince's original bedroom. The main villa is split over two levels and houses the main living areas and six of the bedrooms. Two bedrooms are located in the guest house. The villa is home to a full size purple billiards table as well as a 20 person dining room and a watch tower. Guests can either cook their own meals in the large kitchen, or bring in a private chef to prepare meals in the chef's kitchen. The outdoor areas around the villa include a private pool, various comfortable seating and dining areas and access to the private beach and entertainment platform.

Emara West is home to 9 ensuite bedrooms, 7 with king beds and 2 with queen beds. The bedrooms in this villa

all offer privacy and seclusion and are spread around several areas. Three bedrooms are located in the main villa, along with an open plan living area and social kitchen. A further two individual cottages are home to the next two bedrooms. Bedroom six is located in the Princess tower above the gym, while the final three bedrooms are located in the guest house which also has a kitchenette. The ocean view pool is split over three levels and is next to the outdoor bar. This villa also boasts an oceanside outdoor lunge, offering spectacular views and is the perfect spot for sundowners.