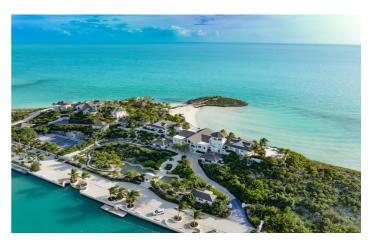

### Emara Estate

Emara is a stunning estate, formerly owned by the legendary musician Prince. Located on the secluded Turtle Tail peninsula of the Providenciales island, the estate offers an air of exclusivity with its private beach and gated entrance.

#### Overview

Emara is a stunning estate, formerly owned by the legendary musician Prince. Located on the secluded Turtle Tail peninsula of the Providenciales island, the estate offers an air of exclusivity with its private beach and gated entrance. The property sits on 8 acres of land and boasts two villas offering a total of 17 ensuite bedrooms. Guests will notice playful touches throughout that will remind them of the rock legend.