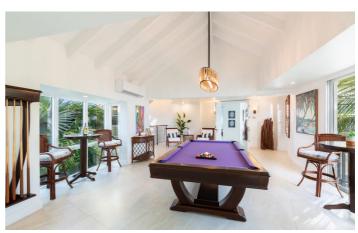

Emara East sits at the end of a purple driveway and boasts 8 king ensuite bedrooms, one of which was Prince's original bedroom. The main villa is split over two levels and houses the main living areas and six of the bedrooms. Two bedrooms are located in the guest house. The villa is home to a full size purple billiards table as well as a 20 person dining room and a watch tower. Guests can either cook their own meals in the large kitchen, or bring in a private chef to prepare meals in the chef's kitchen. The outdoor areas around the villa include a private pool, various comfortable seating and dining areas and access to the private beach and entertainment platform.