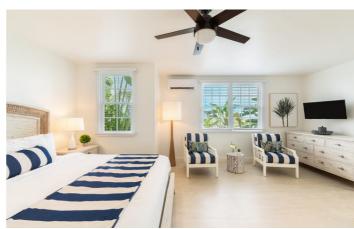

Emara East sits at the end of a purple driveway and boasts 8 king ensuite bedrooms, one of which was Prince's original bedroom. The main villa is split over two levels and houses the main living areas and six of the bedrooms. Two bedrooms are located in the guest house. The villa is home to a full size purple billiards table as well as a 20 person dining room and a watch tower. Guests can either cook their own meals in the large kitchen, or bring in a private chef to prepare meals in the chef's kitchen. The outdoor areas around the villa include a private pool, various comfortable seating and dining areas and access to the private beach and entertainment platform.

Emara West is home to 9 ensuite bedrooms, 7 with king beds and 2 with queen beds. The bedrooms in this villa

all offer privacy and seclusion and are spread around several areas. Three bedrooms are located in the main villa, along with an open plan living area and social kitchen. A further two individual cottages are home to the next two bedrooms. Bedroom six is located in the Princess tower above the gym, while the final three bedrooms are located in the guest house which also has a kitchenette. The ocean view pool is split over three levels and is next to the outdoor bar. This villa also boasts an oceanside outdoor lunge, offering spectacular views and is the perfect spot for sundowners.