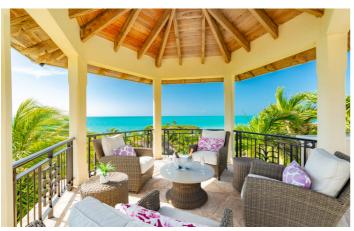

Emara West is home to 9 ensuite bedrooms, 7 with king beds and 2 with queen beds. The bedrooms in this villa

all offer privacy and seclusion and are spread around several areas. Three bedrooms are located in the main villa, along with an open plan living area and social kitchen. A further two individual cottages are home to the next two bedrooms. Bedroom six is located in the Princess tower above the gym, while the final three bedrooms are located in the guest house which also has a kitchenette. The ocean view pool is split over three levels and is next to the outdoor bar. This villa also boasts an oceanside outdoor lunge, offering spectacular views and is the perfect spot for sundowners.