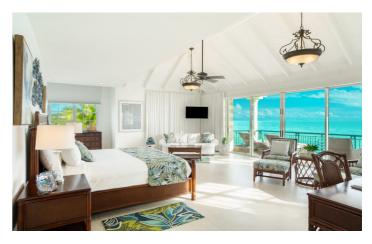

Emara East sits at the end of a purple driveway and boasts 8 king ensuite bedrooms, one of which was Prince's original bedroom. The main villa is split over two levels and houses the main living areas and six of the bedrooms. Two bedrooms are located in the guest house. The villa is home to a full size purple billiards table as well as a 20 person dining room and a watch tower. Guests can either cook their own meals in the large kitchen, or bring in a private chef to prepare meals in the chef's kitchen. The outdoor areas around the villa include a private pool, various comfortable seating and dining areas and access to the private beach and entertainment platform.

Emara West is home to 9 ensuite bedrooms, 7 with king beds and 2 with queen beds. The bedrooms in this villa

all offer privacy and seclusion and are spread around several areas. Three bedrooms are located in the main villa, along with an open plan living area and social kitchen. A further two individual cottages are home to the next two bedrooms. Bedroom six is located in the Princess tower above the gym, while the final three bedrooms are located in the guest house which also has a kitchenette. The ocean view pool is split over three levels and is next to the outdoor bar. This villa also boasts an oceanside outdoor lunge, offering spectacular views and is the perfect spot for sundowners.