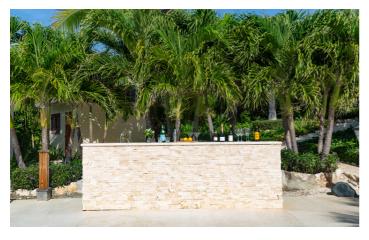

Emara West is home to 9 ensuite bedrooms, 7 with king beds and 2 with queen beds. The bedrooms in this villa

all offer privacy and seclusion and are spread around several areas. Three bedrooms are located in the main villa, along with an open plan living area and social kitchen. A further two individual cottages are home to the next two bedrooms. Bedroom six is located in the Princess tower above the gym, while the final three bedrooms are located in the guest house which also has a kitchenette. The ocean view pool is split over three levels and is next to the outdoor bar. This villa also boasts an oceanside outdoor lunge, offering spectacular views and is the perfect spot for sundowners.

# **Amenities** ✓ Emara East – Eight Bedrooms & Eight Bathrooms Air Conditioning ✓ Emara West – Nine Bedrooms & Nine Bathrooms ✓ Prince's original bedroom 2 Private pools Sun Loungers Private Beach 5 Outdoor Dining Areas 2 bars ✓ Lounge & Kitchen in each villa ✓ Fire Pit ✓ BBQ ✓ Gym ✓ Tennis Court with Basketball Net ✓ Life Size Chess Golf Carts ✓ Treehouse ✓ Purple Driveway Kayaks & Snorkels Children's Sandpit