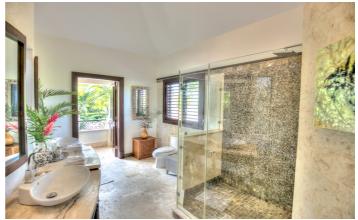

Villa Arrecife 23 is a stunning four bedroom villa with glorious ocean views from the pool as well as one of the most lush golf courses in the Dominican Republic. Upon entering the villa, guests will find an exquisite decorated foyer which leads to a large spacious living room and a fully equipped kitchen with an island in the middle.

Downstairs there is a bedroom with a king-size bed, television and an en-suite bathroom. Upstairs is a further bedroom with 2 queen-size beds, and another with king-size bed. There is also the spacious master bedroom with a king-size bed, an integrated hot tub, television and en-suite bathroom.