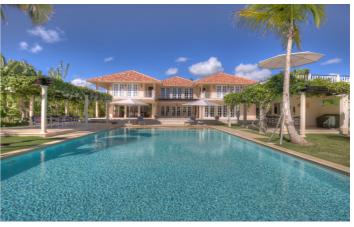

#### Overview

Arrecife Estate is an impressive 13 bedroom estate featuring three villas - Arrecife 23, Arrecife 24 and Arrecife 25.

Each of the villas feature private swimming pool, spacious gardens and sun loungers and fully-equipped kitchen.

## **Amenities**

- Thirteen bedrooms
- Thirteen bathrooms

- ✓ Three adjacent villas
- ✓ Three fully-equipped kitchens
- Spacious grounds
- ✓ Three swimming pools
- ✓ Air-conditioning
- ✓ Indoor/outdoor dining areas
- Sun loungers
- Spacious indoor living spaces
- ✓ TV's

## Inclusions

Services Included

- ✓ Welcome drink
- ✓ Daily maid service
- ✓ Return airport transfer (Punta Cana)
- ✓ Chef Service
- ✓ Welcome basket
- ✓ Concierge Service

Pool and Beach

- ✓ Each villa has a private swimming pool
- ✓ The beach is a short drive away