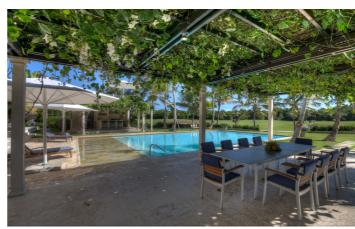

#### Overview

Arrecife Estate is an impressive 13 bedroom estate featuring three villas - Arrecife 23, Arrecife 24 and Arrecife 25.

Each of the villas feature private swimming pool, spacious gardens and sun loungers and fully-equipped kitchen.

Villa Arrecife 24 also features four bedrooms, two of which feature king-size beds, and the other two has double beds. There is a fully equipped kitchen, extensive living room terrace & dining room, private courtyard with swimming pool.