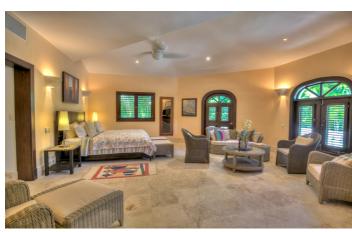

Downstairs there is a bedroom with a king-size bed, television and an en-suite bathroom. Upstairs is a further bedroom with 2 queen-size beds, and another with king-size bed. There is also the spacious master bedroom with a king-size bed, an integrated hot tub, television and en-suite bathroom.