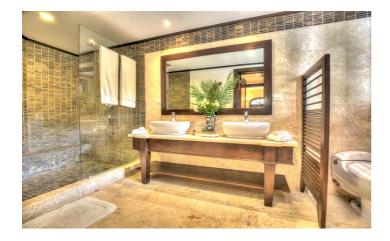

Downstairs there is a bedroom with a king-size bed, television and an en-suite bathroom. Upstairs is a further bedroom with 2 queen-size beds, and another with king-size bed. There is also the spacious master bedroom with a king-size bed, an integrated hot tub, television and en-suite bathroom.