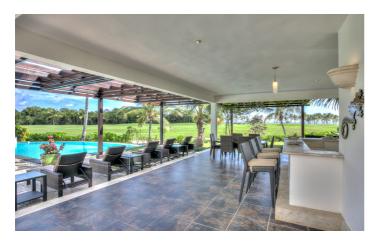

#### Overview

Arrecife Estate is an impressive 13 bedroom estate featuring three villas - Arrecife 23, Arrecife 24 and Arrecife 25.

Each of the villas feature private swimming pool, spacious gardens and sun loungers and fully-equipped kitchen.

Villa Arrecife 24 also features four bedrooms, two of which feature king-size beds, and the other two has double beds. There is a fully equipped kitchen, extensive living room terrace & dining room, private courtyard with swimming pool.