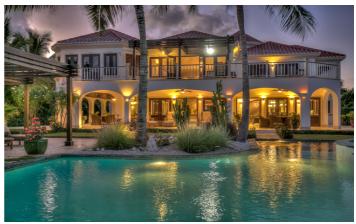

#### Overview

Arrecife Estate is an impressive 13 bedroom estate featuring three villas - Arrecife 23, Arrecife 24 and Arrecife 25.

Each of the villas feature private swimming pool, spacious gardens and sun loungers and fully-equipped kitchen.

Villa Arrecife 25 is the largest of the three villas with five bedrooms - four king-size beds and one with double beds.

The villas are located within the prestigious Arrecife neighbourhood within Punta Cana Resort and is the perfect option to have a well deserved holiday.