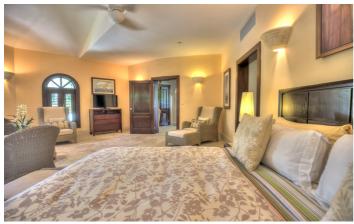

Downstairs there is a bedroom with a king-size bed, television and an en-suite bathroom. Upstairs is a further bedroom with 2 queen-size beds, and another with king-size bed. There is also the spacious master bedroom with a king-size bed, an integrated hot tub, television and en-suite bathroom.