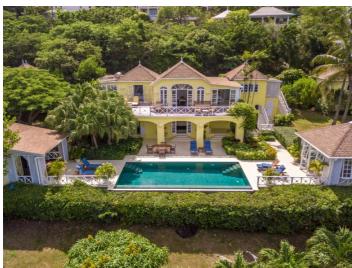

### Yellow Bird

Yellow bird is a lovely three bedroom classic Oliver Messel-designed Villa. The property is airy and light in design and exudes a hint of the English Country House mixed with flavours of the Caribbean surroundings.

#### Overview

Yellow bird is a lovely three bedroom classic Oliver Messel-designed Villa. The property is airy and light in design and exudes a hint of the English Country House mixed with flavours of the Caribbean surroundings. The property is close to the island's facilities when you wish to go out exploring this Caribbean gem of an island. It is situated in the Endeavour Hills and is designed to offers guests delightful views and cool sea breezes from all vantage points

The property features all en-suite bedrooms, a large pool and use of a 6-seater Kawasaki mule

## Villa Pictures