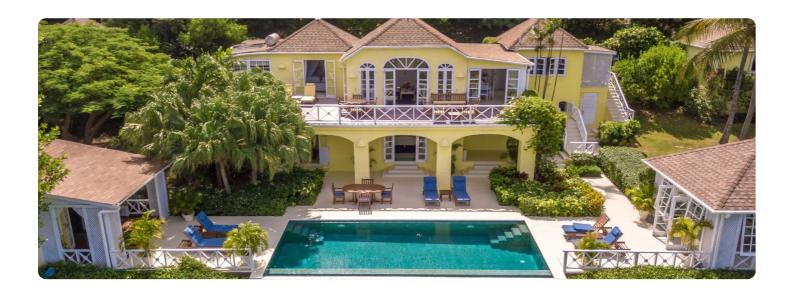

### Yellow Bird

Yellow bird is a lovely three bedroom classic Oliver Messel-designed Villa. The property is airy and light in design and exudes a hint of the English Country House mixed with flavours of the Caribbean surroundings.

#### Overview

Yellow bird is a lovely three bedroom classic Oliver Messel-designed Villa. The property is airy and light in design and exudes a hint of the English Country House mixed with flavours of the Caribbean surroundings. The property is close to the island's facilities when you wish to go out exploring this Caribbean gem of an island. It is situated in the Endeavour Hills and is designed to offers guests delightful views and cool sea breezes from all vantage points

The property features all en-suite bedrooms, a large pool and use of a 6-seater Kawasaki mule