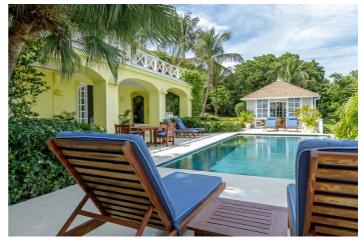

The property features all en-suite bedrooms, a large pool and use of a 6-seater Kawasaki mule

## **Amenities**

✓ Office

Air conditioning

| ✓ Ceiling fans                     |  |
|------------------------------------|--|
| ✓ TV/DVD & DirecTV                 |  |
| ✓ Wi-Fi                            |  |
| ✓ iPod docking station             |  |
| ✓ Mosquito nets                    |  |
| ✓ Hairdryers                       |  |
| ✓ Safes                            |  |
| ✓ Bathrobes                        |  |
| ✓ Power 220/110v (UK plug sockets) |  |
| ✓ Swimming pool                    |  |
| ✓ Gazebo                           |  |
| √ 1 x 6-seater Kawasaki mule       |  |
|                                    |  |
|                                    |  |

# Inclusions

Pool & Beach

✓ Short walk to the beach

✓ Private Pool

Staff

✓ Housekeeper

✓ Butler

✓ Chef

## Villa Pictures