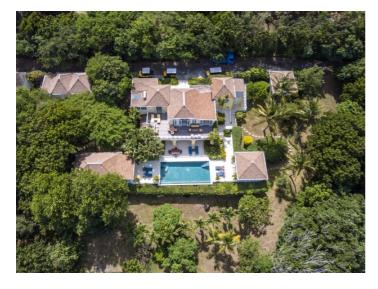

### Yellow Bird

Yellow bird is a lovely three bedroom classic Oliver Messel-designed Villa. The property is airy and light in design and exudes a hint of the English Country House mixed with flavours of the Caribbean surroundings.

#### Overview

Yellow bird is a lovely three bedroom classic Oliver Messel-designed Villa. The property is airy and light in design and exudes a hint of the English Country House mixed with flavours of the Caribbean surroundings. The property is close to the island's facilities when you wish to go out exploring this Caribbean gem of an island. It is situated in the Endeavour Hills and is designed to offers guests delightful views and cool sea breezes from all vantage points

The property features all en-suite bedrooms, a large pool and use of a 6-seater Kawasaki mule