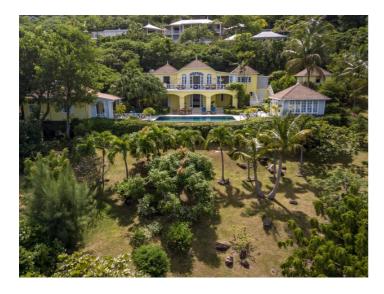

#### Overview

Yellow bird is a lovely three bedroom classic Oliver Messel-designed Villa. The property is airy and light in design and exudes a hint of the English Country House mixed with flavours of the Caribbean surroundings. The property is close to the island's facilities when you wish to go out exploring this Caribbean gem of an island. It is situated in the Endeavour Hills and is designed to offers guests delightful views and cool sea breezes from all vantage points

The property features all en-suite bedrooms, a large pool and use of a 6-seater Kawasaki mule

## Villa Pictures