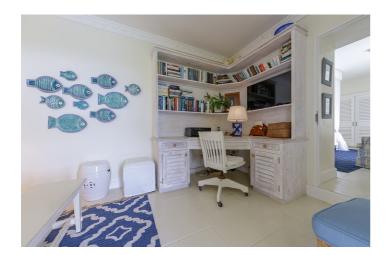

## **Amenities**

✓ Office

Air conditioning

| ✓ Ceiling fans                     |  |
|------------------------------------|--|
| ✓ TV/DVD & DirecTV                 |  |
| ✓ Wi-Fi                            |  |
| ✓ iPod docking station             |  |
| ✓ Mosquito nets                    |  |
| ✓ Hairdryers                       |  |
| ✓ Safes                            |  |
| ✓ Bathrobes                        |  |
| ✓ Power 220/110v (UK plug sockets) |  |
| ✓ Swimming pool                    |  |
| ✓ Gazebo                           |  |
| √ 1 x 6-seater Kawasaki mule       |  |
|                                    |  |
|                                    |  |