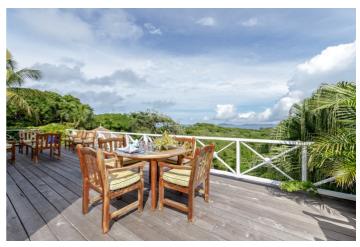

#### Overview

Yellow bird is a lovely three bedroom classic Oliver Messel-designed Villa. The property is airy and light in design and exudes a hint of the English Country House mixed with flavours of the Caribbean surroundings. The property is close to the island's facilities when you wish to go out exploring this Caribbean gem of an island. It is situated in the Endeavour Hills and is designed to offers guests delightful views and cool sea breezes from all vantage points