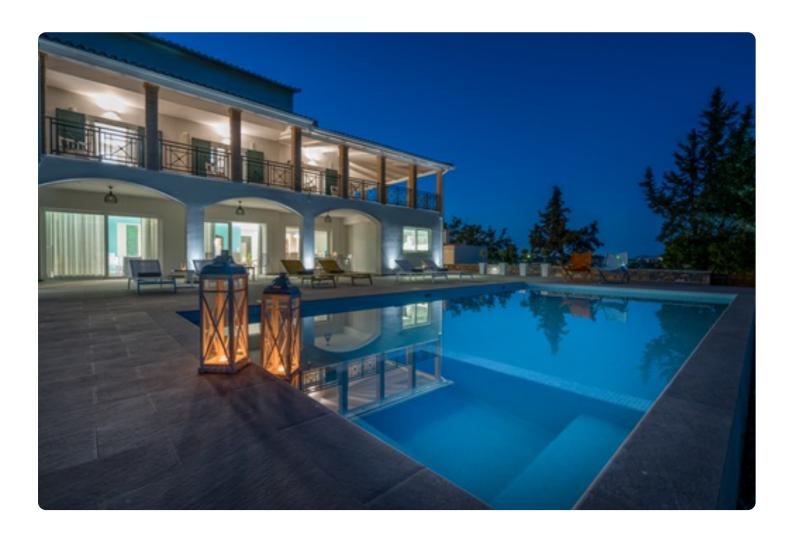

The outside area of Villa Raphael is beautiful - a large lawn area is the perfect spot for games, a private swimming pool complete with sun loungers and umbrellas set on a stone paved terrace. There is a shaded alfresco seating area that looks out to sea views and the perfect spot for an evening cocktail. Evening dining can be enjoyed outdoors and amenities also include a BBQ and outdoor Pizza oven.