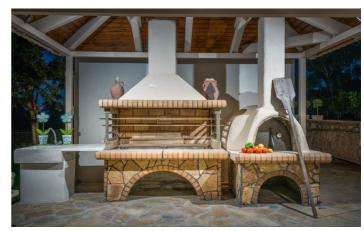

The outside area of Villa Raphael is beautiful - a large lawn area is the perfect spot for games, a private swimming pool complete with sun loungers and umbrellas set on a stone paved terrace. There is a shaded alfresco seating area that looks out to sea views and the perfect spot for an evening cocktail. Evening dining can be enjoyed outdoors and amenities also include a BBQ and outdoor Pizza oven.