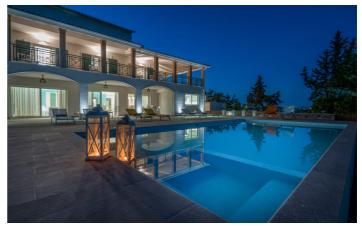

The outside area of Villa Raphael is beautiful - a large lawn area is the perfect spot for games, a private swimming pool complete with sun loungers and umbrellas set on a stone paved terrace. There is a shaded alfresco seating area that looks out to sea views and the perfect spot for an evening cocktail. Evening dining can be enjoyed outdoors and amenities also include a BBQ and outdoor Pizza oven.