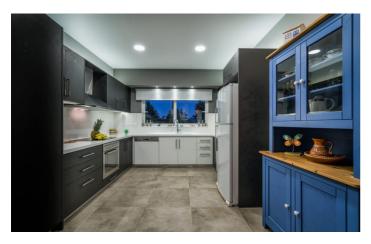

Also on the ground floor is a spacious living room with a warm and welcoming atmosphere that overlooks the private swimming pool and garden. There is a fully equipped kitchen with breakfast bar ideal for preparing any kind of meal, and a large dining table. A laundry room features a washing machine and tumble dryer.