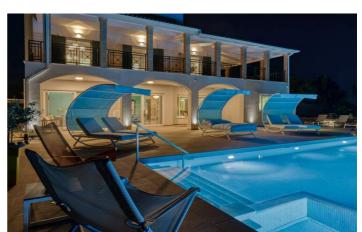

The outside area of Villa Raphael is beautiful - a large lawn area is the perfect spot for games, a private swimming pool complete with sun loungers and umbrellas set on a stone paved terrace. There is a shaded alfresco seating area that looks out to sea views and the perfect spot for an evening cocktail. Evening dining can be enjoyed outdoors and amenities also include a BBQ and outdoor Pizza oven.