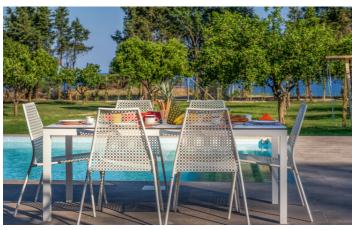

The outside area of Villa Raphael is beautiful - a large lawn area is the perfect spot for games, a private swimming pool complete with sun loungers and umbrellas set on a stone paved terrace. There is a shaded alfresco seating area that looks out to sea views and the perfect spot for an evening cocktail. Evening dining can be enjoyed outdoors and amenities also include a BBQ and outdoor Pizza oven.