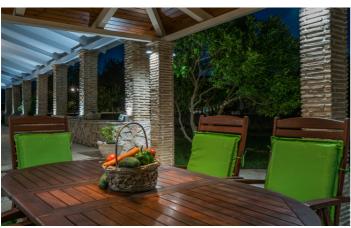

The outside area of Villa Raphael is beautiful - a large lawn area is the perfect spot for games, a private swimming pool complete with sun loungers and umbrellas set on a stone paved terrace. There is a shaded alfresco seating area that looks out to sea views and the perfect spot for an evening cocktail. Evening dining can be enjoyed outdoors and amenities also include a BBQ and outdoor Pizza oven.