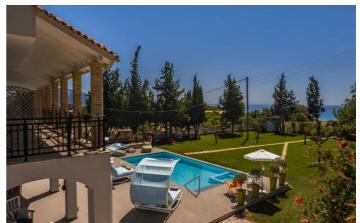

The outside area of Villa Raphael is beautiful - a large lawn area is the perfect spot for games, a private swimming pool complete with sun loungers and umbrellas set on a stone paved terrace. There is a shaded alfresco seating area that looks out to sea views and the perfect spot for an evening cocktail. Evening dining can be enjoyed outdoors and amenities also include a BBQ and outdoor Pizza oven.