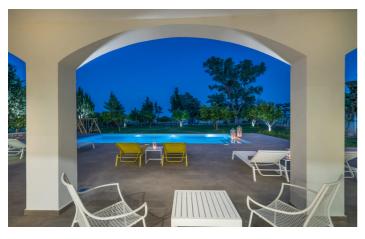

The outside area of Villa Raphael is beautiful - a large lawn area is the perfect spot for games, a private swimming pool complete with sun loungers and umbrellas set on a stone paved terrace. There is a shaded alfresco seating area that looks out to sea views and the perfect spot for an evening cocktail. Evening dining can be enjoyed outdoors and amenities also include a BBQ and outdoor Pizza oven.