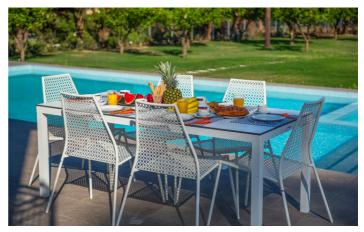

Also on the ground floor is a spacious living room with a warm and welcoming atmosphere that overlooks the private swimming pool and garden. There is a fully equipped kitchen with breakfast bar ideal for preparing any kind of meal, and a large dining table. A laundry room features a washing machine and tumble dryer.

The outside area of Villa Raphael is beautiful - a large lawn area is the perfect spot for games, a private swimming pool complete with sun loungers and umbrellas set on a stone paved terrace. There is a shaded alfresco seating area that looks out to sea views and the perfect spot for an evening cocktail. Evening dining can be enjoyed outdoors and amenities also include a BBQ and outdoor Pizza oven.