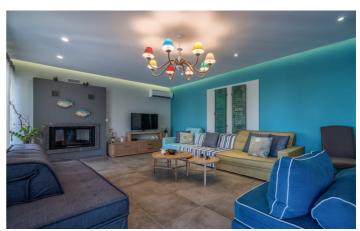

Also on the ground floor is a spacious living room with a warm and welcoming atmosphere that overlooks the private swimming pool and garden. There is a fully equipped kitchen with breakfast bar ideal for preparing any kind of meal, and a large dining table. A laundry room features a washing machine and tumble dryer.