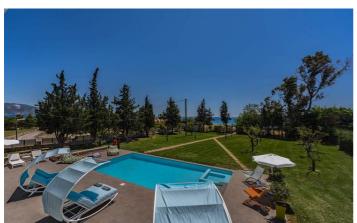

The outside area of Villa Raphael is beautiful - a large lawn area is the perfect spot for games, a private swimming pool complete with sun loungers and umbrellas set on a stone paved terrace. There is a shaded alfresco seating area that looks out to sea views and the perfect spot for an evening cocktail. Evening dining can be enjoyed outdoors and amenities also include a BBQ and outdoor Pizza oven.