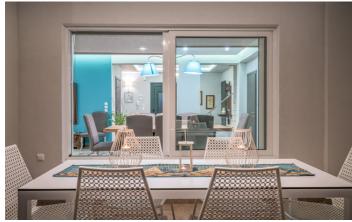

Also on the ground floor is a spacious living room with a warm and welcoming atmosphere that overlooks the private swimming pool and garden. There is a fully equipped kitchen with breakfast bar ideal for preparing any kind of meal, and a large dining table. A laundry room features a washing machine and tumble dryer.