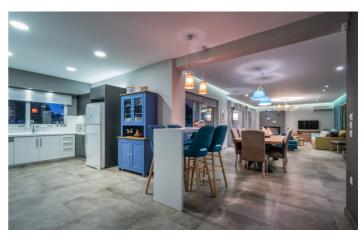

Also on the ground floor is a spacious living room with a warm and welcoming atmosphere that overlooks the private swimming pool and garden. There is a fully equipped kitchen with breakfast bar ideal for preparing any kind of meal, and a large dining table. A laundry room features a washing machine and tumble dryer.