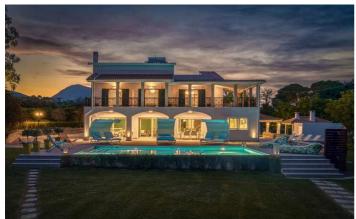

## Villa Raphael

Villa Raphael is a wonderful four bedroom villa perfect for those who want the indulgence of having a small, sandy beach on your doorstep. Villa Raphael is located on the south part of Zante near a small village called Lithakia. The villa can comfortably accommodate up to 8 guests.

#### Overview

Villa Raphael is a wonderful four bedroom villa perfect for those who want the indulgence of having a small, sandy beach on your doorstep. Villa Raphael is located on the south part of Zante near a small village called Lithakia.

The outside area of Villa Raphael is beautiful - a large lawn area is the perfect spot for games, a private swimming pool complete with sun loungers and umbrellas set on a stone paved terrace. There is a shaded alfresco seating area that looks out to sea views and the perfect spot for an evening cocktail. Evening dining can be enjoyed outdoors and amenities also include a BBQ and outdoor Pizza oven.

A private path leads you from Villa Raphael within a 1-minute walk to the semi-private beach below the villa. The view from here to the bay of Laganas and Marathonisi Island is marvellous while the water is shallow and gets deeper gradually, making this beach ideal for children. Private sun beds and umbrellas are provided.