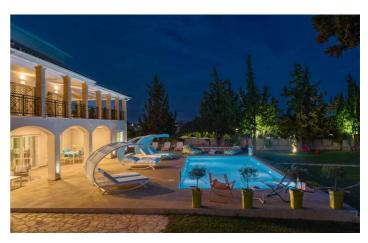

The outside area of Villa Raphael is beautiful - a large lawn area is the perfect spot for games, a private swimming pool complete with sun loungers and umbrellas set on a stone paved terrace. There is a shaded alfresco seating area that looks out to sea views and the perfect spot for an evening cocktail. Evening dining can be enjoyed outdoors and amenities also include a BBQ and outdoor Pizza oven.