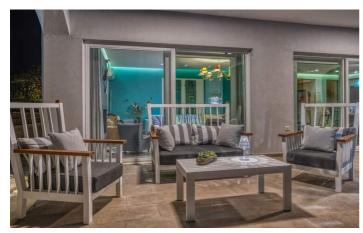

Also on the ground floor is a spacious living room with a warm and welcoming atmosphere that overlooks the private swimming pool and garden. There is a fully equipped kitchen with breakfast bar ideal for preparing any kind of meal, and a large dining table. A laundry room features a washing machine and tumble dryer.