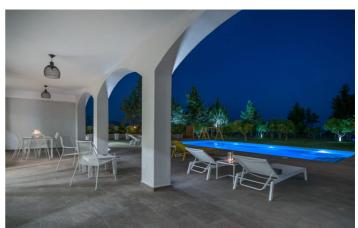

The outside area of Villa Raphael is beautiful - a large lawn area is the perfect spot for games, a private swimming pool complete with sun loungers and umbrellas set on a stone paved terrace. There is a shaded alfresco seating area that looks out to sea views and the perfect spot for an evening cocktail. Evening dining can be enjoyed outdoors and amenities also include a BBQ and outdoor Pizza oven.