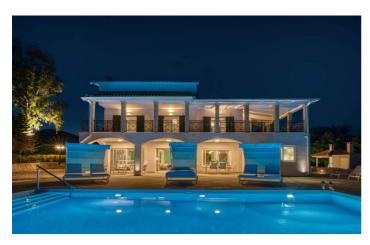

## Villa Raphael

Villa Raphael is a wonderful four bedroom villa perfect for those who want the indulgence of having a small, sandy beach on your doorstep. Villa Raphael is located on the south part of Zante near a small village called Lithakia. The villa can comfortably accommodate up to 8 guests.

#### Overview

Villa Raphael is a wonderful four bedroom villa perfect for those who want the indulgence of having a small, sandy beach on your doorstep. Villa Raphael is located on the south part of Zante near a small village called Lithakia.

The outside area of Villa Raphael is beautiful - a large lawn area is the perfect spot for games, a private swimming pool complete with sun loungers and umbrellas set on a stone paved terrace. There is a shaded alfresco seating area that looks out to sea views and the perfect spot for an evening cocktail. Evening dining can be enjoyed outdoors and amenities also include a BBQ and outdoor Pizza oven.