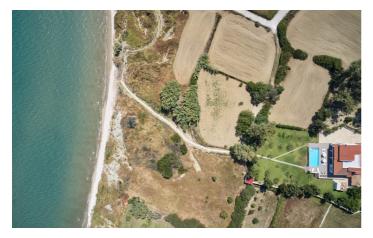

A private path leads you from Villa Raphael within a 1-minute walk to the semi-private beach below the villa. The view from here to the bay of Laganas and Marathonisi Island is marvellous while the water is shallow and gets deeper gradually, making this beach ideal for children. Private sun beds and umbrellas are provided.