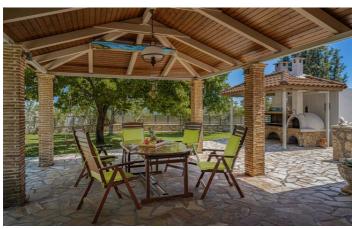

The outside area of Villa Raphael is beautiful - a large lawn area is the perfect spot for games, a private swimming pool complete with sun loungers and umbrellas set on a stone paved terrace. There is a shaded alfresco seating area that looks out to sea views and the perfect spot for an evening cocktail. Evening dining can be enjoyed outdoors and amenities also include a BBQ and outdoor Pizza oven.