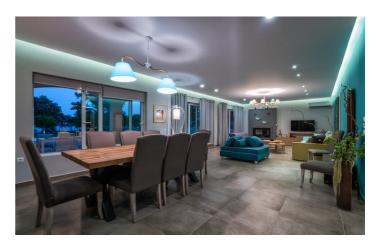

Also on the ground floor is a spacious living room with a warm and welcoming atmosphere that overlooks the private swimming pool and garden. There is a fully equipped kitchen with breakfast bar ideal for preparing any kind of meal, and a large dining table. A laundry room features a washing machine and tumble dryer.