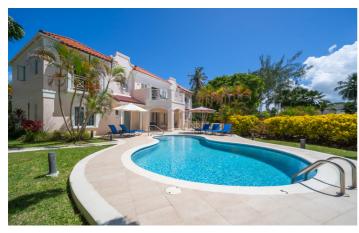

Enjoy relaxing poolside, which also features a handy shower, or lay in hammock and read that book you've been meaning to pick up.

Outdoor dining can be enjoyed in the gazebo, which is equipped with an 8 seater dining table and barbeque grill.

- ✓ Walking distance to the beach
- ✓ Private pool