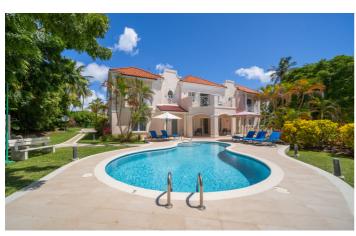

Enjoy relaxing poolside, which also features a handy shower, or lay in hammock and read that book you've been meaning to pick up.

Outdoor dining can be enjoyed in the gazebo, which is equipped with an 8 seater dining table and barbeque grill.

- ✓ Walking distance to the beach
- ✓ Private pool