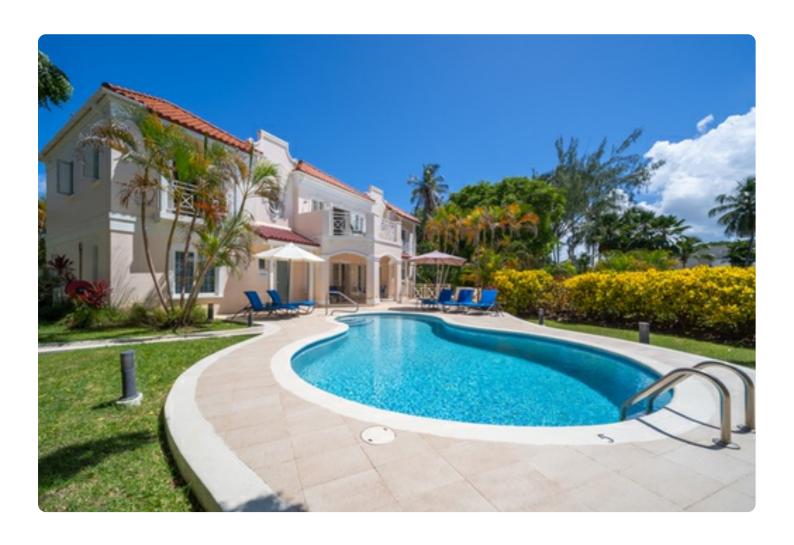

### Sundown Villa

Located close to the popular Mullins Beach Barbados, this large estate villa is surrounded by tropical gardens with views of the Caribbean sea off the west coast of Barbados. Three of the four bedrooms also offer a lovely view of the beach.

#### Overview

Located close to the popular Mullins Beach Barbados, this large estate villa is surrounded by tropical gardens with views of the Caribbean sea off the west coast of Barbados. Three of the four bedrooms also offer a lovely view of the beach.

Enjoy relaxing poolside, which also features a handy shower, or lay in hammock and read that book you've been meaning to pick up.

Outdoor dining can be enjoyed in the gazebo, which is equipped with an 8 seater dining table and barbeque grill.

- ✓ Walking distance to the beach
- ✓ Private pool