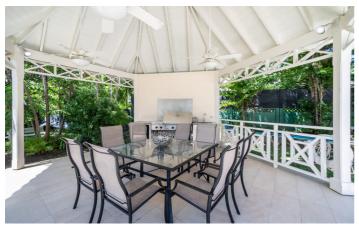

Enjoy relaxing poolside, which also features a handy shower, or lay in hammock and read that book you've been meaning to pick up.

Outdoor dining can be enjoyed in the gazebo, which is equipped with an 8 seater dining table and barbeque grill.