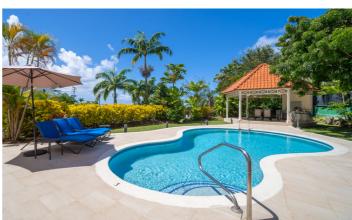

Enjoy relaxing poolside, which also features a handy shower, or lay in hammock and read that book you've been meaning to pick up.

Outdoor dining can be enjoyed in the gazebo, which is equipped with an 8 seater dining table and barbeque grill.

- ✓ Walking distance to the beach
- ✓ Private pool