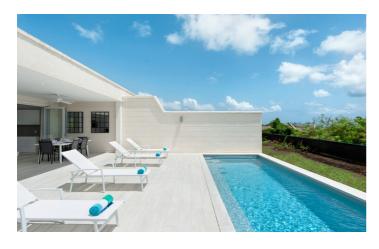

The single level villa has been designed with elegance and sophistication in mind, with a black and white monochrome concept with hints of gold pieces and decor.

Entering the property guests will be greeted by a light and airy open plan kitchen and living room leading directly out onto a spacious covered terrace with outdoor furniture which is perfect for relaxing and enjoying al-fresco meals.

Spend your days at Villa Michael relaxing by the large private pool in comfortable sun loungers. Guests at the property also have access to the communal facilities including another pool cafe and gym.