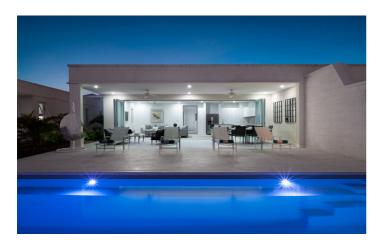

Spend your days at Villa Michael relaxing by the large private pool in comfortable sun loungers. Guests at the property also have access to the communal facilities including another pool cafe and gym.

## Inclusions

Pool & Beach

- $\checkmark$  5 minute drive to the beach
- ✓ Private Pool