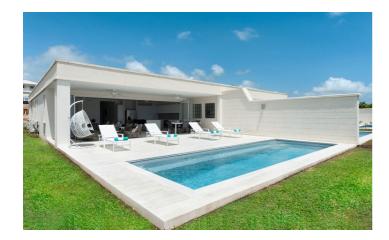

Spend your days at Villa Michael relaxing by the large private pool in comfortable sun loungers. Guests at the property also have access to the communal facilities including another pool cafe and gym.