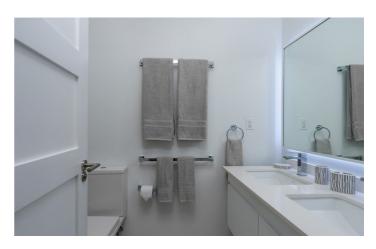

The Master bedroom boasts a King bed and large wardrobe space as well as an ensuite bathroom with double sink and shower. The second and third bedrooms are set up as twin beds but can be joined if needed. These bedrooms share a bathroom with a shower. All bedrooms are air conditioned and have ceiling fans.