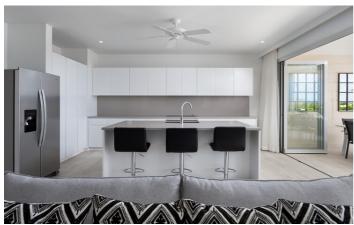

The single level villa has been designed with elegance and sophistication in mind, with a black and white monochrome concept with hints of gold pieces and decor.

Entering the property guests will be greeted by a light and airy open plan kitchen and living room leading directly out onto a spacious covered terrace with outdoor furniture which is perfect for relaxing and enjoying al-fresco meals.