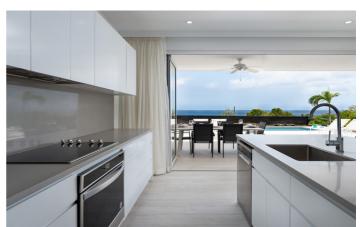

The single level villa has been designed with elegance and sophistication in mind, with a black and white monochrome concept with hints of gold pieces and decor.

Entering the property guests will be greeted by a light and airy open plan kitchen and living room leading directly out onto a spacious covered terrace with outdoor furniture which is perfect for relaxing and enjoying al-fresco meals.