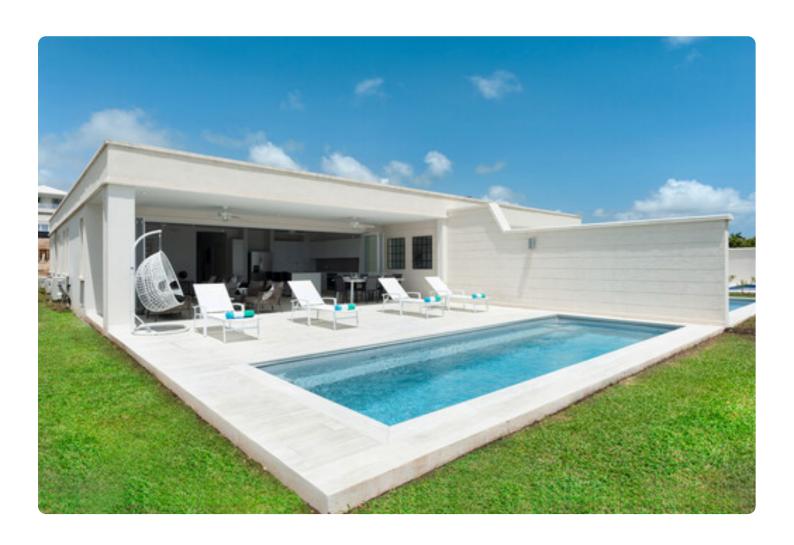

The single level villa has been designed with elegance and sophistication in mind, with a black and white monochrome concept with hints of gold pieces and decor.

Entering the property guests will be greeted by a light and airy open plan kitchen and living room leading directly out onto a spacious covered terrace with outdoor furniture which is perfect for relaxing and enjoying al-fresco meals.

Spend your days at Villa Michael relaxing by the large private pool in comfortable sun loungers. Guests at the property also have access to the communal facilities including another pool cafe and gym.