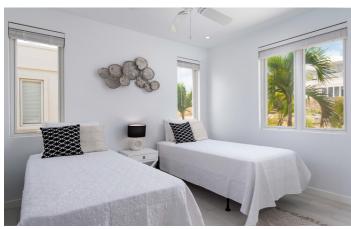

The Master bedroom boasts a King bed and large wardrobe space as well as an ensuite bathroom with double sink and shower. The second and third bedrooms are set up as twin beds but can be joined if needed. These bedrooms share a bathroom with a shower. All bedrooms are air conditioned and have ceiling fans.