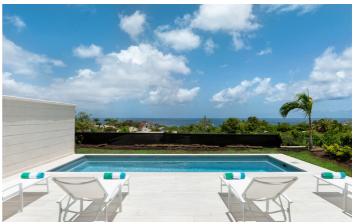

#### Overview

Built in 2022, Villa Michael is a stylish, minimalist three bedroom property with stunning views of the Caribbean Sea. Located in the exclusive gated community of Westmoreland Hills with just 45 villas, gusts will only be a 5 minute drive from the beach as well as two world famous golf courses and luxury shopping and dining in Holetown.

Spend your days at Villa Michael relaxing by the large private pool in comfortable sun loungers. Guests at the property also have access to the communal facilities including another pool cafe and gym.