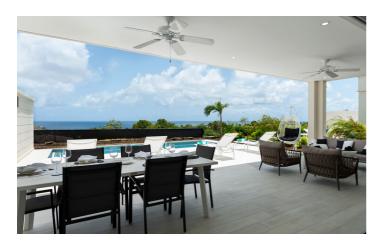

The single level villa has been designed with elegance and sophistication in mind, with a black and white monochrome concept with hints of gold pieces and decor.

Entering the property guests will be greeted by a light and airy open plan kitchen and living room leading directly out onto a spacious covered terrace with outdoor furniture which is perfect for relaxing and enjoying al-fresco meals.

Spend your days at Villa Michael relaxing by the large private pool in comfortable sun loungers. Guests at the property also have access to the communal facilities including another pool cafe and gym.