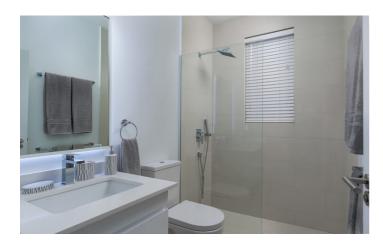

The Master bedroom boasts a King bed and large wardrobe space as well as an ensuite bathroom with double sink and shower. The second and third bedrooms are set up as twin beds but can be joined if needed. These bedrooms share a bathroom with a shower. All bedrooms are air conditioned and have ceiling fans.