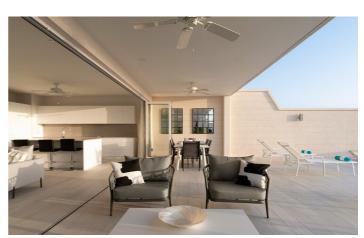

The single level villa has been designed with elegance and sophistication in mind, with a black and white monochrome concept with hints of gold pieces and decor.

Entering the property guests will be greeted by a light and airy open plan kitchen and living room leading directly out onto a spacious covered terrace with outdoor furniture which is perfect for relaxing and enjoying al-fresco meals.