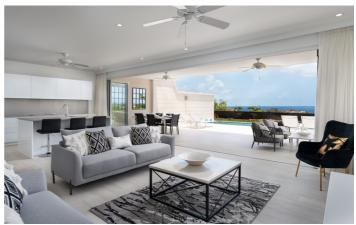

The single level villa has been designed with elegance and sophistication in mind, with a black and white monochrome concept with hints of gold pieces and decor.

Entering the property guests will be greeted by a light and airy open plan kitchen and living room leading directly out onto a spacious covered terrace with outdoor furniture which is perfect for relaxing and enjoying al-fresco meals.