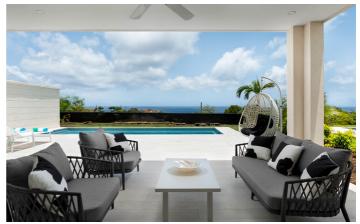

The single level villa has been designed with elegance and sophistication in mind, with a black and white monochrome concept with hints of gold pieces and decor.

Entering the property guests will be greeted by a light and airy open plan kitchen and living room leading directly out onto a spacious covered terrace with outdoor furniture which is perfect for relaxing and enjoying al-fresco meals.

Spend your days at Villa Michael relaxing by the large private pool in comfortable sun loungers. Guests at the property also have access to the communal facilities including another pool cafe and gym.