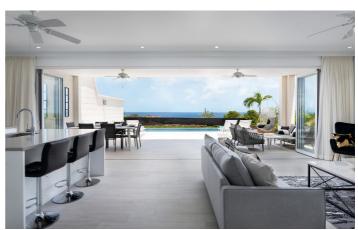

The single level villa has been designed with elegance and sophistication in mind, with a black and white monochrome concept with hints of gold pieces and decor.

Entering the property guests will be greeted by a light and airy open plan kitchen and living room leading directly out onto a spacious covered terrace with outdoor furniture which is perfect for relaxing and enjoying al-fresco meals.

Spend your days at Villa Michael relaxing by the large private pool in comfortable sun loungers. Guests at the property also have access to the communal facilities including another pool cafe and gym.