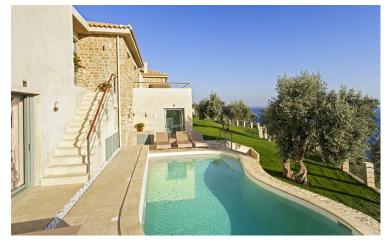

## **Anthea - Overview**

Villa Anthea is a beautiful boutique villa situated on the island of Skiathos, in a privileged north coaster location. With panoramic sea views and an inviting freeform pool, this is the perfect bijou villa for your Greek getaway.

Outside, the villa truly impresses, with incredible views out to sea and plenty of space from which to gaze. The freeform swimming pool is perfect for a cooling dip, while the tranquil garden and pleasing seating area ensure that it will be easy to find a place to relax.