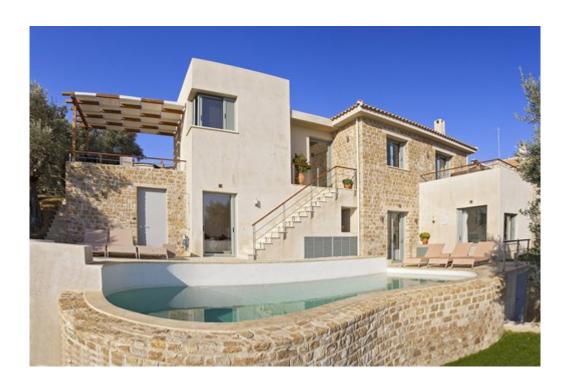

## **Anthea - Overview**

Villa Anthea is a beautiful boutique villa situated on the island of Skiathos, in a privileged north coaster location. With panoramic sea views and an inviting freeform pool, this is the perfect bijou villa for your Greek getaway.

Set across two levels, this spacious villa is enhanced by a light and elegant colour scheme, with calming neutral tones and small bursts of colour. Exposed brick walls, rustic timbers and smooth tiled floors create an authentic Greek ambience. Upstairs, the living and dining room is the villa's most impressive attribute, providing direct access to a panoramic sea view terrace. There is also a well-equipped and modern kitchen close by for convenience. Downstairs, guests can discover the villa's three bedrooms, each decorated in a chic, modern fashion.

Outside, the villa truly impresses, with incredible views out to sea and plenty of space from which to gaze. The freeform swimming pool is perfect for a cooling dip, while the tranquil garden and pleasing seating area ensure that it will be easy to find a place to relax.