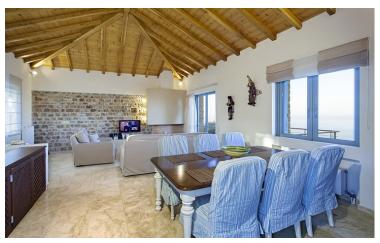

Set across two levels, this spacious villa is enhanced by a light and elegant colour scheme, with calming neutral tones and small bursts of colour. Exposed brick walls, rustic timbers and smooth tiled floors create an authentic Greek ambience. Upstairs, the living and dining room is the villa's most impressive attribute, providing direct access to a panoramic sea view terrace. There is also a well-equipped and modern kitchen close by for convenience. Downstairs, guests can discover the villa's three bedrooms, each decorated in a chic, modern fashion.