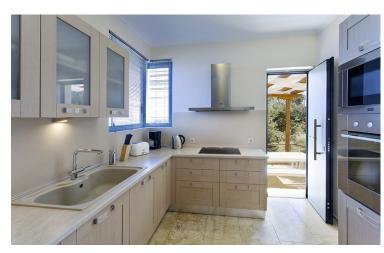

Set across two levels, this spacious villa is enhanced by a light and elegant colour scheme, with calming neutral tones and small bursts of colour. Exposed brick walls, rustic timbers and smooth tiled floors create an authentic Greek ambience. Upstairs, the living and dining room is the villa's most impressive attribute, providing direct access to a panoramic sea view terrace. There is also a well-equipped and modern kitchen close by for convenience. Downstairs, guests can discover the villa's three bedrooms, each decorated in a chic, modern fashion.