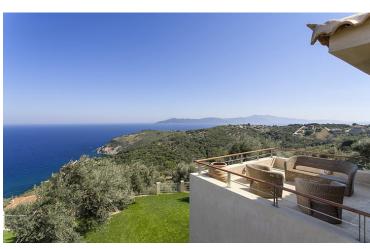

## **Anthea - Overview**

Villa Anthea is a beautiful boutique villa situated on the island of Skiathos, in a privileged north coaster location. With panoramic sea views and an inviting freeform pool, this is the perfect bijou villa for your Greek getaway.

Outside, the villa truly impresses, with incredible views out to sea and plenty of space from which to gaze. The freeform swimming pool is perfect for a cooling dip, while the tranquil garden and pleasing seating area ensure that it will be easy to find a place to relax.