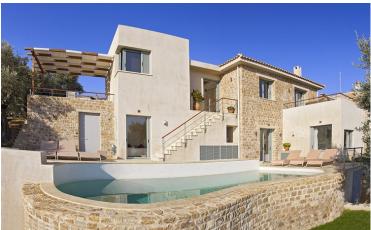

## **Anthea - Overview**

Villa Anthea is a beautiful boutique villa situated on the island of Skiathos, in a privileged north coaster location. With panoramic sea views and an inviting freeform pool, this is the perfect bijou villa for your Greek getaway.

Set across two levels, this spacious villa is enhanced by a light and elegant colour scheme, with calming neutral tones and small bursts of colour. Exposed brick walls, rustic timbers and smooth tiled floors create an authentic Greek ambience. Upstairs, the living and dining room is the villa's most impressive attribute, providing direct access to a panoramic sea view terrace. There is also a well-equipped and modern kitchen close by for convenience. Downstairs, guests can discover the villa's three bedrooms, each decorated in a chic, modern fashion.

Outside, the villa truly impresses, with incredible views out to sea and plenty of space from which to gaze. The freeform swimming pool is perfect for a cooling dip, while the tranquil garden and pleasing seating area ensure that it will be easy to find a place to relax.