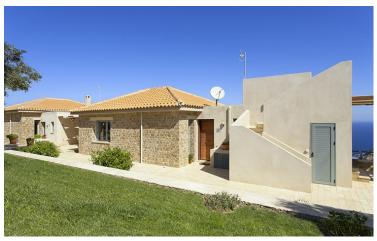

## **Anthea - Overview**

Villa Anthea is a beautiful boutique villa situated on the island of Skiathos, in a privileged north coaster location. With panoramic sea views and an inviting freeform pool, this is the perfect bijou villa for your Greek getaway.

Set across two levels, this spacious villa is enhanced by a light and elegant colour scheme, with calming neutral tones and small bursts of colour. Exposed brick walls, rustic timbers and smooth tiled floors create an authentic Greek ambience. Upstairs, the living and dining room is the villa's most impressive attribute, providing direct access to a panoramic sea view terrace. There is also a well-equipped and modern kitchen close by for convenience. Downstairs, guests can discover the villa's three bedrooms, each decorated in a chic, modern fashion.