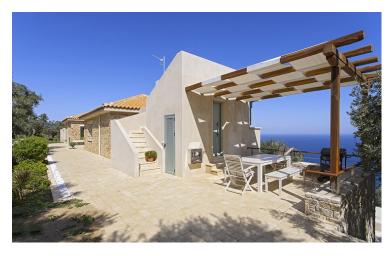

Set across two levels, this spacious villa is enhanced by a light and elegant colour scheme, with calming neutral tones and small bursts of colour. Exposed brick walls, rustic timbers and smooth tiled floors create an authentic Greek ambience. Upstairs, the living and dining room is the villa's most impressive attribute, providing direct access to a panoramic sea view terrace. There is also a well-equipped and modern kitchen close by for convenience. Downstairs, guests can discover the villa's three bedrooms, each decorated in a chic, modern fashion.

Outside, the villa truly impresses, with incredible views out to sea and plenty of space from which to gaze. The freeform swimming pool is perfect for a cooling dip, while the tranquil garden and pleasing seating area ensure that it will be easy to find a place to relax.