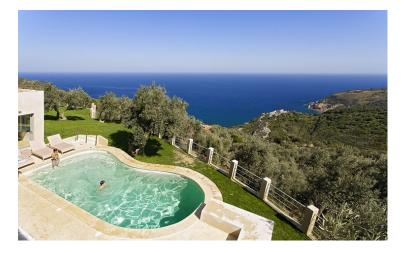

## **Anthea - Overview**

Villa Anthea is a beautiful boutique villa situated on the island of Skiathos, in a privileged north coaster location. With panoramic sea views and an inviting freeform pool, this is the perfect bijou villa for your Greek getaway.

Outside, the villa truly impresses, with incredible views out to sea and plenty of space from which to gaze. The freeform swimming pool is perfect for a cooling dip, while the tranquil garden and pleasing seating area ensure that it will be easy to find a place to relax.