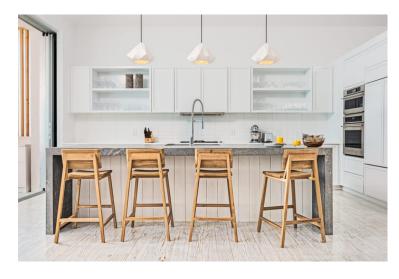

Bristol Bliss is designed with indoor and outdoor living in mind. The open plan great room has a kitchen, dining area and lounge that opens up onto the terrace. Sun loungers are dotted around the terrace for you to soak up the sunshine. The swimming pool is located in front of the terrace should you need to cool off. Or for adventure seekers, why not take a kayak out onto the water and enjoy the surrounding areas.