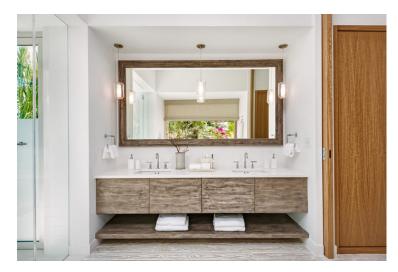

#### Main level

Bedroom 1 - Master bedroom with king bed, with ensuite bathroom with bathtub, ocean views

Bedroom 2 - King bed, with ensuite bathroom, ocean views

#### Upper level

Bedroom 4 - King bed, with ensuite bathroom, Ocean view

The interior of Bristol Bliss combines stylish décor with contemporary and elegant furnishings. The Great Room has retractable glass windows so you can enjoy the magnificent views whether indoors or outdoors. The lounge is furnished with comfortable seating. The dining area is located just beyond the glass and can seat 8 guests. You may wish to dine more casually and enjoy a BBQ.