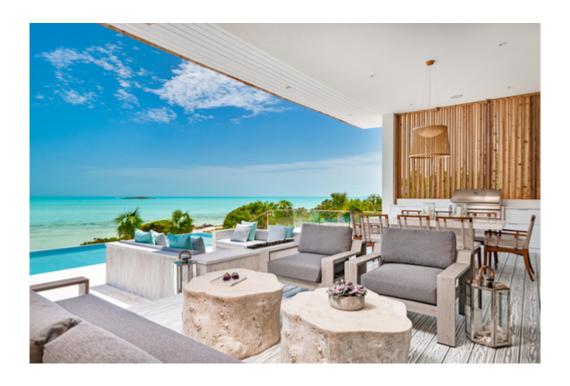

Bristol Bliss is designed with indoor and outdoor living in mind. The open plan great room has a kitchen, dining area and lounge that opens up onto the terrace. Sun loungers are dotted around the terrace for you to soak up the sunshine. The swimming pool is located in front of the terrace should you need to cool off. Or for adventure seekers, why not take a kayak out onto the water and enjoy the surrounding areas.

#### Upper level

Bedroom 4 - King bed, with ensuite bathroom, Ocean view

The interior of Bristol Bliss combines stylish décor with contemporary and elegant furnishings. The Great Room has retractable glass windows so you can enjoy the magnificent views whether indoors or outdoors. The lounge is furnished with comfortable seating. The dining area is located just beyond the glass and can seat 8 guests. You may wish to dine more casually and enjoy a BBQ.

## **Amenities**

- Four bedrooms
- Four bathrooms
- Air conditioning (\$300/ allowance)
- Open plan living
- Kitchen
- Dining table and chairs
- Lounge
- Smart TV
- WiFi
- Alarm
- Swimming pool
- Sun deck
- Sun loungers
- BBQ
- Beach access
- Kayak