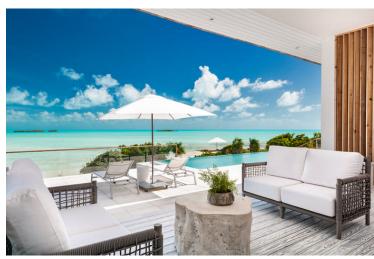

Bristol Bliss is designed with indoor and outdoor living in mind. The open plan great room has a kitchen, dining area and lounge that opens up onto the terrace. Sun loungers are dotted around the terrace for you to soak up the sunshine. The swimming pool is located in front of the terrace should you need to cool off. Or for adventure seekers, why not take a kayak out onto the water and enjoy the surrounding areas.

## **Amenities**

- Four bedrooms
- Four bathrooms
- Air conditioning (\$300/ allowance)
- Open plan living
- Kitchen
- Dining table and chairs
- Lounge
- Smart TV
- WiFi
- Alarm
- Swimming pool
- Sun deck
- Sun loungers
- BBQ
- Beach access
- Kayak

## **Pool and Beach**

- Private swimming pool
- Direct beach access