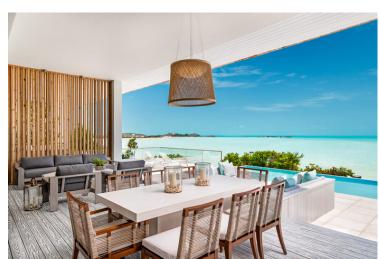

Bristol Bliss is designed with indoor and outdoor living in mind. The open plan great room has a kitchen, dining area and lounge that opens up onto the terrace. Sun loungers are dotted around the terrace for you to soak up the sunshine. The swimming pool is located in front of the terrace should you need to cool off. Or for adventure seekers, why not take a kayak out onto the water and enjoy the surrounding areas.

#### Upper level

Bedroom 4 - King bed, with ensuite bathroom, Ocean view

The interior of Bristol Bliss combines stylish décor with contemporary and elegant furnishings. The Great Room has retractable glass windows so you can enjoy the magnificent views whether indoors or outdoors. The lounge is furnished with comfortable seating. The dining area is located just beyond the glass and can seat 8 guests. You may wish to dine more casually and enjoy a BBQ.