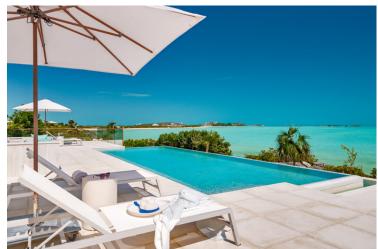

Bristol Bliss is designed with indoor and outdoor living in mind. The open plan great room has a kitchen, dining area and lounge that opens up onto the terrace. Sun loungers are dotted around the terrace for you to soak up the sunshine. The swimming pool is located in front of the terrace should you need to cool off. Or for adventure seekers, why not take a kayak out onto the water and enjoy the surrounding areas.

## **Pool and Beach**

- Private swimming pool
- Direct beach access