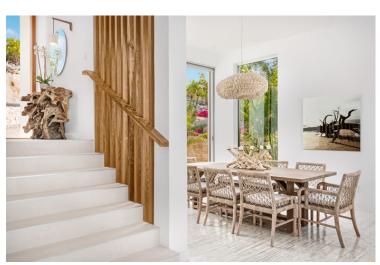

#### Upper level

Bedroom 4 - King bed, with ensuite bathroom, Ocean view

The interior of Bristol Bliss combines stylish décor with contemporary and elegant furnishings. The Great Room has retractable glass windows so you can enjoy the magnificent views whether indoors or outdoors. The lounge is furnished with comfortable seating. The dining area is located just beyond the glass and can seat 8 guests. You may wish to dine more casually and enjoy a BBQ.