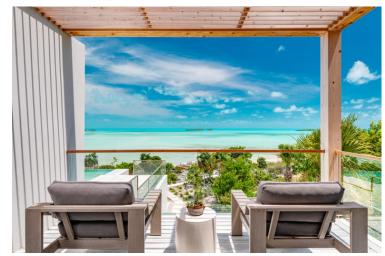

Bristol Bliss is designed with indoor and outdoor living in mind. The open plan great room has a kitchen, dining area and lounge that opens up onto the terrace. Sun loungers are dotted around the terrace for you to soak up the sunshine. The swimming pool is located in front of the terrace should you need to cool off. Or for adventure seekers, why not take a kayak out onto the water and enjoy the surrounding areas.

## **Amenities**

- Four bedrooms
- Four bathrooms
- Air conditioning (\$300/ allowance)
- Open plan living
- Kitchen
- Dining table and chairs
- Lounge
- Smart TV
- WiFi
- Alarm
- Swimming pool
- Sun deck
- Sun loungers
- BBQ
- Beach access
- Kayak