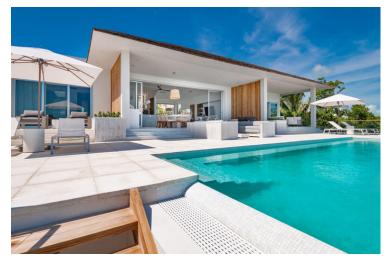

Bristol Bliss is designed with indoor and outdoor living in mind. The open plan great room has a kitchen, dining area and lounge that opens up onto the terrace. Sun loungers are dotted around the terrace for you to soak up the sunshine. The swimming pool is located in front of the terrace should you need to cool off. Or for adventure seekers, why not take a kayak out onto the water and enjoy the surrounding areas.

## **Amenities**

- Four bedrooms
- Four bathrooms
- Air conditioning (\$300/ allowance)
- Open plan living
- Kitchen
- Dining table and chairs
- Lounge
- Smart TV
- WiFi
- Alarm
- Swimming pool
- Sun deck
- Sun loungers
- BBQ
- Beach access
- Kayak

## **Pool and Beach**

- Private swimming pool
- Direct beach access