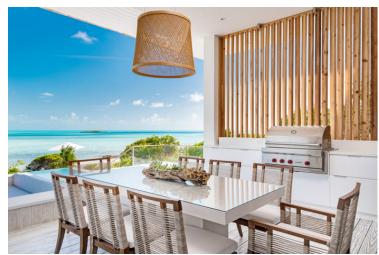

Bristol Bliss is designed with indoor and outdoor living in mind. The open plan great room has a kitchen, dining area and lounge that opens up onto the terrace. Sun loungers are dotted around the terrace for you to soak up the sunshine. The swimming pool is located in front of the terrace should you need to cool off. Or for adventure seekers, why not take a kayak out onto the water and enjoy the surrounding areas.

#### Upper level

Bedroom 4 - King bed, with ensuite bathroom, Ocean view

The interior of Bristol Bliss combines stylish décor with contemporary and elegant furnishings. The Great Room has retractable glass windows so you can enjoy the magnificent views whether indoors or outdoors. The lounge is furnished with comfortable seating. The dining area is located just beyond the glass and can seat 8 guests. You may wish to dine more casually and enjoy a BBQ.