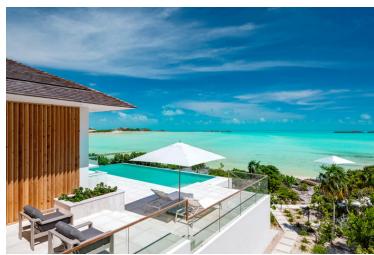

Bristol Bliss is designed with indoor and outdoor living in mind. The open plan great room has a kitchen, dining area and lounge that opens up onto the terrace. Sun loungers are dotted around the terrace for you to soak up the sunshine. The swimming pool is located in front of the terrace should you need to cool off. Or for adventure seekers, why not take a kayak out onto the water and enjoy the surrounding areas.

## **Amenities**

- Four bedrooms
- Four bathrooms
- Air conditioning (\$300/ allowance)
- Open plan living
- Kitchen
- Dining table and chairs
- Lounge
- Smart TV
- WiFi
- Alarm
- Swimming pool
- Sun deck
- Sun loungers
- BBQ
- Beach access
- Kayak

## **Pool and Beach**

- Private swimming pool
- Direct beach access