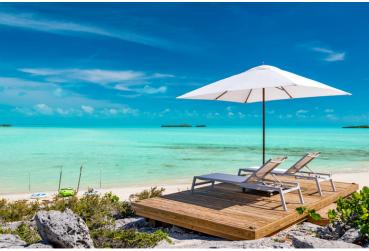

Bristol Bliss is designed with indoor and outdoor living in mind. The open plan great room has a kitchen, dining area and lounge that opens up onto the terrace. Sun loungers are dotted around the terrace for you to soak up the sunshine. The swimming pool is located in front of the terrace should you need to cool off. Or for adventure seekers, why not take a kayak out onto the water and enjoy the surrounding areas.

## **Amenities**

- Four bedrooms
- Four bathrooms
- Air conditioning (\$300/ allowance)
- Open plan living
- Kitchen
- Dining table and chairs
- Lounge
- Smart TV
- WiFi
- Alarm
- Swimming pool
- Sun deck
- Sun loungers
- BBQ
- Beach access
- Kayak

## **Pool and Beach**

- Private swimming pool
- Direct beach access