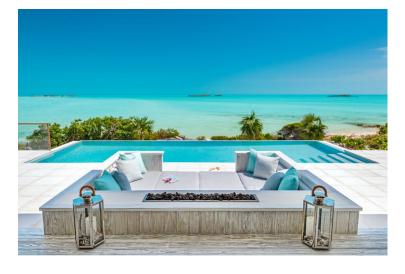

Bristol Bliss is designed with indoor and outdoor living in mind. The open plan great room has a kitchen, dining area and lounge that opens up onto the terrace. Sun loungers are dotted around the terrace for you to soak up the sunshine. The swimming pool is located in front of the terrace should you need to cool off. Or for adventure seekers, why not take a kayak out onto the water and enjoy the surrounding areas.

## **Amenities**

- Four bedrooms
- Four bathrooms
- Air conditioning (\$300/ allowance)
- Open plan living
- Kitchen
- Dining table and chairs
- Lounge
- Smart TV
- WiFi
- Alarm
- Swimming pool
- Sun deck
- Sun loungers
- BBQ
- Beach access
- Kayak

## **Pool and Beach**

- Private swimming pool
- Direct beach access