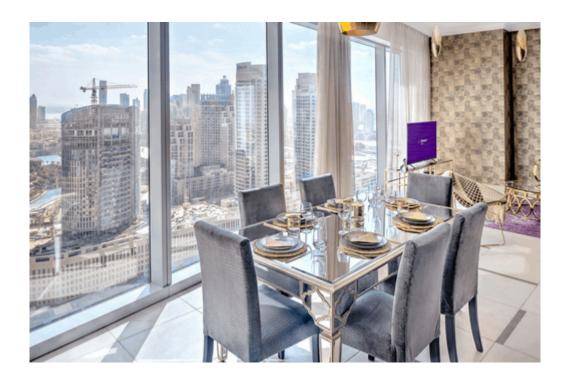

Designed with bold purple tones and elegant gold touches, this sophisticated three-bedroom apartment is a haven of luxury. Relax in style by the flat-screen TV and try to be distracted by the panoramic views. In this open-plan space, you can also take advantage of the bespoke dining table – capable of seating six. Conveniently, the adjacent kitchen features a hatch so that those in the kitchen can seamlessly create a culinary masterpiece while enjoying conversation from the living room.