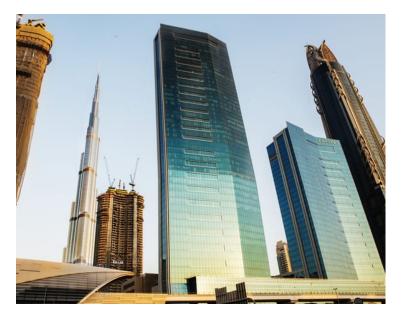

# **Burj Khalifa and Sea View Apartment - Overview**

The Burj Khalifa and Sea View apartment is a truly upscale residence, occupying over 2100 square feet of prime Downtown Dubai space, in one of the city's most sought-after apartment towers. Situated on the 23<sup>rd</sup> floor, guests are treated to amazing views of the Burj Khalifa and to the distant Arabian Sea, while the regal interior ensures complete comfort.