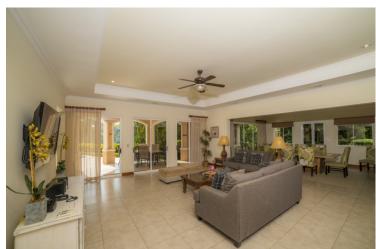

### **Amenities**

- Five bedrooms
- Five bathrooms
- Air conditioning
- Fully equipped kitchen
- Living room
- Pool table
- TV
- Sound system
- WiFi
- Iron & ironing board
- Washer and dryer
- Outdoor seating
- Swimming pool
- Sun loungers
- Garden
- Hot tub
- · Alfresco dining
- BBQ
- Access to resort amenities