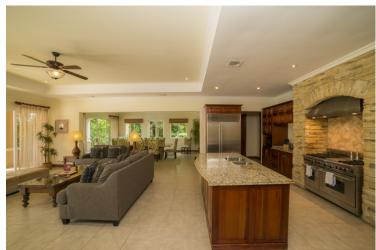

Casa Pacifica overlooks the Herradura bay, pacific ocean and primary rain forest reserve. Casa Pacifica has an upstairs game room with vaulted bamboo ceilings, a great bar and 50 plasma TV. The kitchen with wood and stone accents is fully equipped including SubZero and Wolf appliances. 48 refrigerator and wine and beer cooler. The downstairs very private master bedroom offers stone tub and dual shower heads. Upstairs 4 additional master bedrooms all with adjoining baths.

All 5 bedrooms have 50 plasma TV. The garden includes a large pool and hot tub for 10 people. Outside dining off main dining area, with beautiful rain forest and bay views.

As guests of Casa Pacifica, you will benefit from the privacy of a private villa yet have access to the resort facilities including -