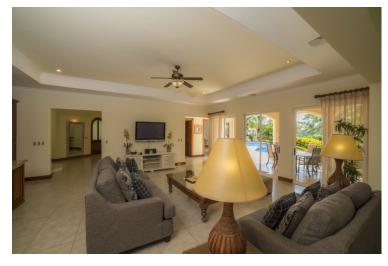

All 5 bedrooms have 50 plasma TV. The garden includes a large pool and hot tub for 10 people. Outside dining off main dining area, with beautiful rain forest and bay views.

As guests of Casa Pacifica, you will benefit from the privacy of a private villa yet have access to the resort facilities including -

### **Amenities**

- Five bedrooms
- Five bathrooms
- Air conditioning
- Fully equipped kitchen
- Living room
- Pool table
- TV
- Sound system
- WiFi
- Iron & ironing board
- Washer and dryer
- Outdoor seating
- Swimming pool
- Sun loungers
- Garden
- Hot tub
- · Alfresco dining
- BBQ
- Access to resort amenities