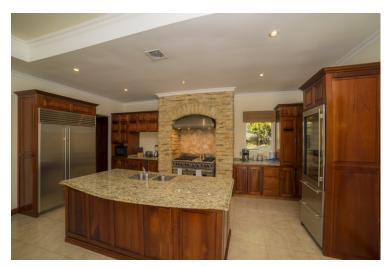

Casa Pacifica overlooks the Herradura bay, pacific ocean and primary rain forest reserve. Casa Pacifica has an upstairs game room with vaulted bamboo ceilings, a great bar and 50 plasma TV. The kitchen with wood and stone accents is fully equipped including SubZero and Wolf appliances. 48 refrigerator and wine and beer cooler. The downstairs very private master bedroom offers stone tub and dual shower heads. Upstairs 4 additional master bedrooms all with adjoining baths.