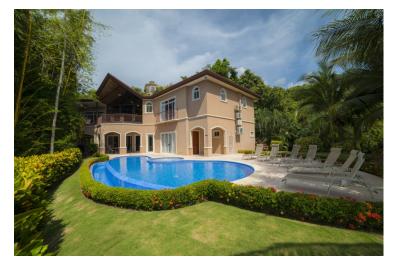

# **Casa Pacifica - Overview**

Casa Pacifica is a 5,000 sq. ft. private executive retreat offering five bedrooms and located within the Los Suenos Resort. This is a great choice for family or a group of friends and can comfortably accommodate up to 10 guests.

All 5 bedrooms have 50 plasma TV. The garden includes a large pool and hot tub for 10 people. Outside dining off main dining area, with beautiful rain forest and bay views.

As guests of Casa Pacifica, you will benefit from the privacy of a private villa yet have access to the resort facilities including -

#### **Pool and Beach**

- Casa Pacifica has a private swimming pool
- Guests have access to resort pool
- It is a short stroll to the beach