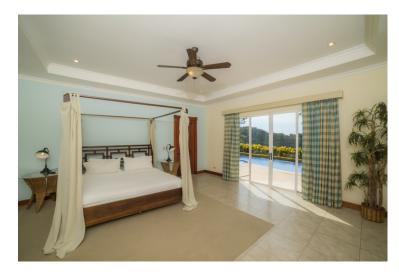

Casa Pacifica overlooks the Herradura bay, pacific ocean and primary rain forest reserve. Casa Pacifica has an upstairs game room with vaulted bamboo ceilings, a great bar and 50 plasma TV. The kitchen with wood and stone accents is fully equipped including SubZero and Wolf appliances. 48 refrigerator and wine and beer cooler. The downstairs very private master bedroom offers stone tub and dual shower heads. Upstairs 4 additional master bedrooms all with adjoining baths.

All 5 bedrooms have 50 plasma TV. The garden includes a large pool and hot tub for 10 people. Outside dining off main dining area, with beautiful rain forest and bay views.

As guests of Casa Pacifica, you will benefit from the privacy of a private villa yet have access to the resort facilities including -