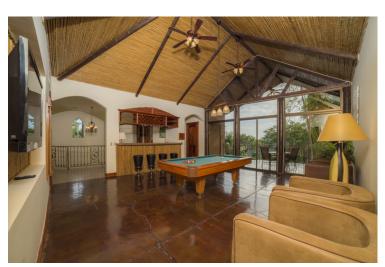

Casa Pacifica overlooks the Herradura bay, pacific ocean and primary rain forest reserve. Casa Pacifica has an upstairs game room with vaulted bamboo ceilings, a great bar and 50 plasma TV. The kitchen with wood and stone accents is fully equipped including SubZero and Wolf appliances. 48 refrigerator and wine and beer cooler. The downstairs very private master bedroom offers stone tub and dual shower heads. Upstairs 4 additional master bedrooms all with adjoining baths.

### **Amenities**

- Five bedrooms
- Five bathrooms
- Air conditioning
- Fully equipped kitchen
- Living room
- Pool table
- TV
- Sound system
- WiFi
- Iron & ironing board
- Washer and dryer
- Outdoor seating
- Swimming pool
- Sun loungers
- Garden
- Hot tub
- · Alfresco dining
- BBQ
- Access to resort amenities