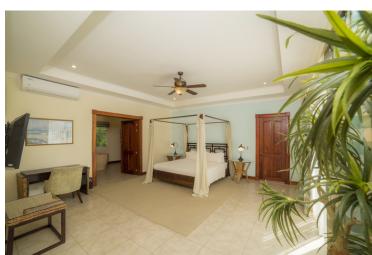

Casa Pacifica overlooks the Herradura bay, pacific ocean and primary rain forest reserve. Casa Pacifica has an upstairs game room with vaulted bamboo ceilings, a great bar and 50 plasma TV. The kitchen with wood and stone accents is fully equipped including SubZero and Wolf appliances. 48 refrigerator and wine and beer cooler. The downstairs very private master bedroom offers stone tub and dual shower heads. Upstairs 4 additional master bedrooms all with adjoining baths.