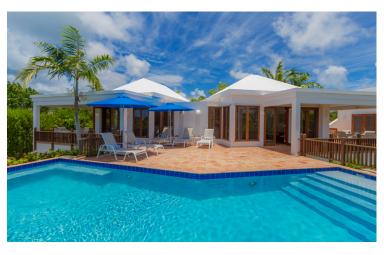

Coconut Palm has been tastefully decorated with wooden features and splashes of Caribbean colour. Upon entering the villa, the living room is to the left and the fully-equipped kitchen and dining room to the right. The living room has comfortable sofas and a flat screen TV. Patio doors lead directly out to the terrace where there is a saltwater swimming pool.

You can enjoy relaxing around the swimming pool or may prefer to stroll to nearby Meads Bay and enjoy the incredible ocean views. Sun loungers and umbrellas have been set up exclusively for guests of Coconut Palm.