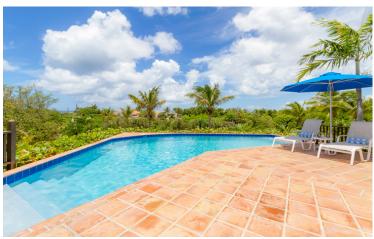

Coconut Palm has been tastefully decorated with wooden features and splashes of Caribbean colour. Upon entering the villa, the living room is to the left and the fully-equipped kitchen and dining room to the right. The living room has comfortable sofas and a flat screen TV. Patio doors lead directly out to the terrace where there is a saltwater swimming pool.

You can enjoy relaxing around the swimming pool or may prefer to stroll to nearby Meads Bay and enjoy the incredible ocean views. Sun loungers and umbrellas have been set up exclusively for guests of Coconut Palm.