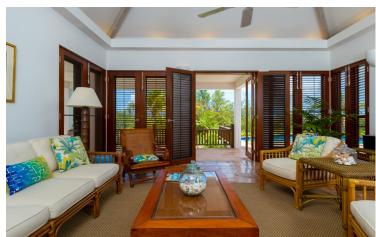

Coconut Palm has been tastefully decorated with wooden features and splashes of Caribbean colour. Upon entering the villa, the living room is to the left and the fully-equipped kitchen and dining room to the right. The living room has comfortable sofas and a flat screen TV. Patio doors lead directly out to the terrace where there is a saltwater swimming pool.