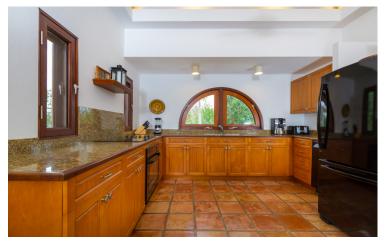

Coconut Palm has been tastefully decorated with wooden features and splashes of Caribbean colour. Upon entering the villa, the living room is to the left and the fully-equipped kitchen and dining room to the right. The living room has comfortable sofas and a flat screen TV. Patio doors lead directly out to the terrace where there is a saltwater swimming pool.