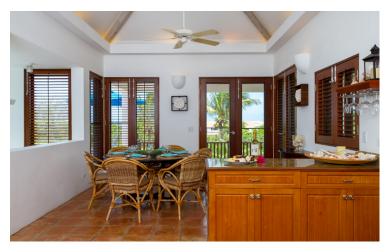

Coconut Palm has been tastefully decorated with wooden features and splashes of Caribbean colour. Upon entering the villa, the living room is to the left and the fully-equipped kitchen and dining room to the right. The living room has comfortable sofas and a flat screen TV. Patio doors lead directly out to the terrace where there is a saltwater swimming pool.

The indoor dining area can seat up to six guests and doors lead out to a shaded patio area where you can enjoy al fresco dining. The master bedroom is located on the same level across the pool deck and has an en-suite bathroom. Downstairs are 2 additional bedrooms, each with en-suite bathrooms. One of the bedrooms features a king-size bed and the third has twin beds that can be configured as a king. Both these bedrooms have views of the gardens. All three bedrooms are air-conditioned.