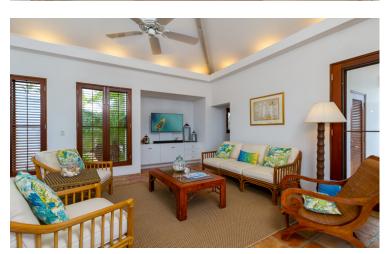

Coconut Palm has been tastefully decorated with wooden features and splashes of Caribbean colour. Upon entering the villa, the living room is to the left and the fully-equipped kitchen and dining room to the right. The living room has comfortable sofas and a flat screen TV. Patio doors lead directly out to the terrace where there is a saltwater swimming pool.