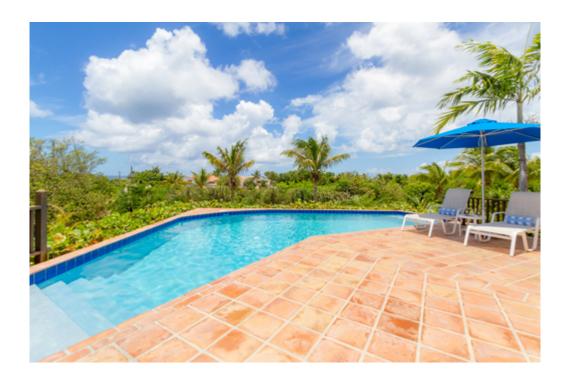

Coconut Palm has been tastefully decorated with wooden features and splashes of Caribbean colour. Upon entering the villa, the living room is to the left and the fully-equipped kitchen and dining room to the right. The living room has comfortable sofas and a flat screen TV. Patio doors lead directly out to the terrace where there is a saltwater swimming pool.

You can enjoy relaxing around the swimming pool or may prefer to stroll to nearby Meads Bay and enjoy the incredible ocean views. Sun loungers and umbrellas have been set up exclusively for guests of Coconut Palm.