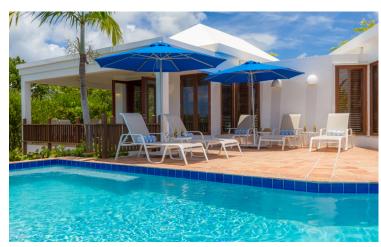

Coconut Palm has been tastefully decorated with wooden features and splashes of Caribbean colour. Upon entering the villa, the living room is to the left and the fully-equipped kitchen and dining room to the right. The living room has comfortable sofas and a flat screen TV. Patio doors lead directly out to the terrace where there is a saltwater swimming pool.

You can enjoy relaxing around the swimming pool or may prefer to stroll to nearby Meads Bay and enjoy the incredible ocean views. Sun loungers and umbrellas have been set up exclusively for guests of Coconut Palm.