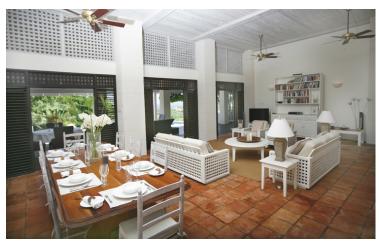

Three more bedrooms are located on the lower level and cooled with ceiling fans. There is a large sitting and dining room with a TV, a dining table that comfortably seats 12 and another round table that can seat 8. A wooden patio runs the length of the house with outdoor dining tables and sun loungers. The wooden pool deck is adjacent and has an attractive gazebo with seating.