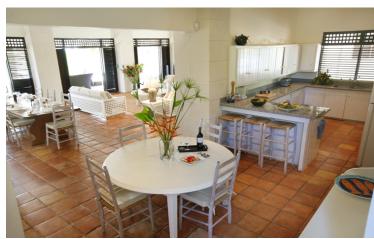

Three more bedrooms are located on the lower level and cooled with ceiling fans. There is a large sitting and dining room with a TV, a dining table that comfortably seats 12 and another round table that can seat 8. A wooden patio runs the length of the house with outdoor dining tables and sun loungers. The wooden pool deck is adjacent and has an attractive gazebo with seating.

### **Amenities**

- 7 bedrooms
- 7 bathrooms
- All bedrooms feature air-conditioning
- Ceiling fans
- Fully equipped kitchen
- Swimming pool
- Indoor/outdoor dining areas
- Cable TV

- DVD player
- WiFi
- Washer/dryer
- Gazebo
- BBQ grill
- Landscaped gardens