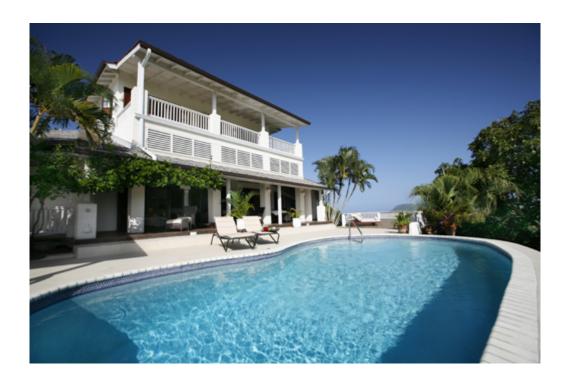

## **Tamarind Villa - Overview**

Tamarind Villa is a spacious 7-bedroom home on the exclusive Cap Estate and has been decorated to a high standard, with much of the exterior in an attractive coral stone finish. The home is situated on Windward Hills and enjoys views of both the Atlantic and Caribbean Seas.

Located within a landscaped garden and accessible via a remote control gate, Tamarind Villa is a short drive from the 18 hole championship golf course, beaches and Rodney Bay.

There are 4 air-conditioned double bedrooms located on the first floor, and two of the rooms have king-size beds and open onto a high level patio offering beautiful views. Each of these bedrooms have en-suite shower rooms. The other two bedrooms have en-suite facilities and single beds that can be converted into a king-size bed. Please note there are no TV's in the bedrooms.

Three more bedrooms are located on the lower level and cooled with ceiling fans. There is a large sitting and dining room with a TV, a dining table that comfortably seats 12 and another round table that can seat 8. A wooden patio runs the length of the house with outdoor dining tables and sun loungers. The wooden pool deck is adjacent and has an attractive gazebo with seating.

#### **Pool and Beach**

• The villa has a swimming pool and the beaches are a short drive away.