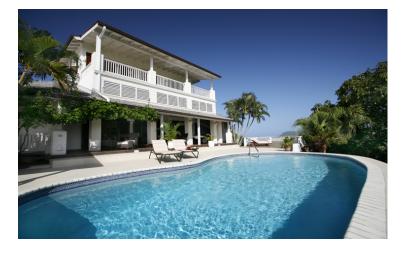

## **Tamarind Villa - Overview**

Tamarind Villa is a spacious 7-bedroom home on the exclusive Cap Estate and has been decorated to a high standard, with much of the exterior in an attractive coral stone finish. The home is situated on Windward Hills and enjoys views of both the Atlantic and Caribbean Seas.

Three more bedrooms are located on the lower level and cooled with ceiling fans. There is a large sitting and dining room with a TV, a dining table that comfortably seats 12 and another round table that can seat 8. A wooden patio runs the length of the house with outdoor dining tables and sun loungers. The wooden pool deck is adjacent and has an attractive gazebo with seating.

#### **Pool and Beach**

• The villa has a swimming pool and the beaches are a short drive away.