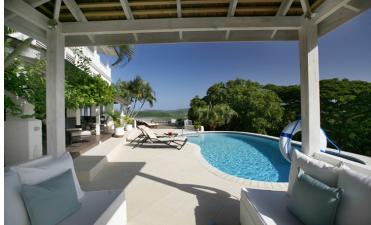

Three more bedrooms are located on the lower level and cooled with ceiling fans. There is a large sitting and dining room with a TV, a dining table that comfortably seats 12 and another round table that can seat 8. A wooden patio runs the length of the house with outdoor dining tables and sun loungers. The wooden pool deck is adjacent and has an attractive gazebo with seating.

#### **Pool and Beach**

• The villa has a swimming pool and the beaches are a short drive away.