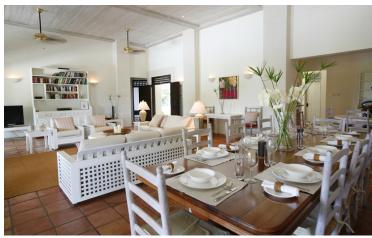

Three more bedrooms are located on the lower level and cooled with ceiling fans. There is a large sitting and dining room with a TV, a dining table that comfortably seats 12 and another round table that can seat 8. A wooden patio runs the length of the house with outdoor dining tables and sun loungers. The wooden pool deck is adjacent and has an attractive gazebo with seating.