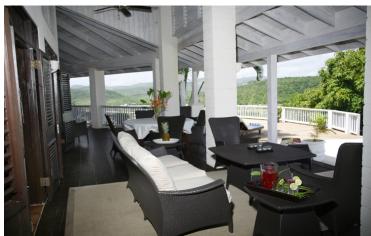

Three more bedrooms are located on the lower level and cooled with ceiling fans. There is a large sitting and dining room with a TV, a dining table that comfortably seats 12 and another round table that can seat 8. A wooden patio runs the length of the house with outdoor dining tables and sun loungers. The wooden pool deck is adjacent and has an attractive gazebo with seating.