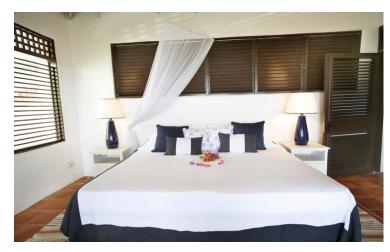

Located within a landscaped garden and accessible via a remote control gate, Tamarind Villa is a short drive from the 18 hole championship golf course, beaches and Rodney Bay.

There are 4 air-conditioned double bedrooms located on the first floor, and two of the rooms have king-size beds and open onto a high level patio offering beautiful views. Each of these bedrooms have en-suite shower rooms. The other two bedrooms have en-suite facilities and single beds that can be converted into a king-size bed. Please note there are no TV's in the bedrooms.

Three more bedrooms are located on the lower level and cooled with ceiling fans. There is a large sitting and dining room with a TV, a dining table that comfortably seats 12 and another round table that can seat 8. A wooden patio runs the length of the house with outdoor dining tables and sun loungers. The wooden pool deck is adjacent and has an attractive gazebo with seating.