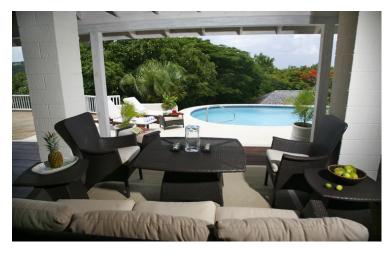

Three more bedrooms are located on the lower level and cooled with ceiling fans. There is a large sitting and dining room with a TV, a dining table that comfortably seats 12 and another round table that can seat 8. A wooden patio runs the length of the house with outdoor dining tables and sun loungers. The wooden pool deck is adjacent and has an attractive gazebo with seating.

#### **Pool and Beach**

• The villa has a swimming pool and the beaches are a short drive away.