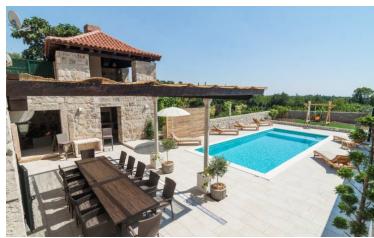

Outside, you'll be able to enjoy the outdoor swimming pool and spacious terrace furnished with elegant loungers. There's also a covered hot tub and sauna close by, as well as a pergola with seating. Additionally, a twelve-person dining table lets you dine al fresco for the perfect meal time experience.

#### Accommodation

Villa Amalina has five bedrooms, each with a flat-screen television and air-conditioning. Three bedrooms are situated on the second floor, while the two master rooms are found on the third floor.