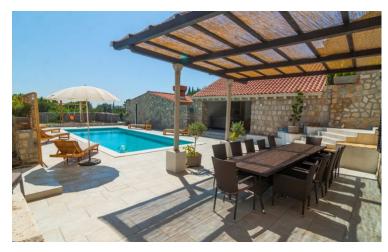

Outside, you'll be able to enjoy the outdoor swimming pool and spacious terrace furnished with elegant loungers. There's also a covered hot tub and sauna close by, as well as a pergola with seating. Additionally, a twelve-person dining table lets you dine al fresco for the perfect meal time experience.