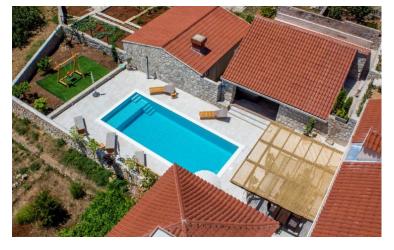

Outside, you'll be able to enjoy the outdoor swimming pool and spacious terrace furnished with elegant loungers. There's also a covered hot tub and sauna close by, as well as a pergola with seating. Additionally, a twelve-person dining table lets you dine al fresco for the perfect meal time experience.

### **Amenities**

- 5 Bedrooms
- 5 Bathrooms
- Wi-Fi
- Air-conditioning
- Satellite TV
- Kitchen
- Dining room
- Billiard table

- Sauna
- Hot tub
- Outdoor swimming pool
- Outdoor terrace
- Outdoor covered dining space
- Bicycles
- Children's playground
- Parking

#### **Pool and Beach**

- Spa facilities with sauna and hot tub
- Outdoor swimming pool
- Children's playground