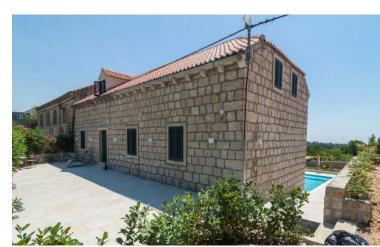

Outside, you'll be able to enjoy the outdoor swimming pool and spacious terrace furnished with elegant loungers. There's also a covered hot tub and sauna close by, as well as a pergola with seating. Additionally, a twelve-person dining table lets you dine al fresco for the perfect meal time experience.

#### **Pool and Beach**

- Spa facilities with sauna and hot tub
- Outdoor swimming pool
- Children's playground