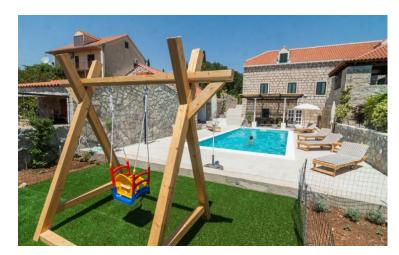

### Villa Amalina - Overview

Villa Amalina is a serene spa escape situated in the pine-clad hills close to Dubrovnik. Birdsong and the gentle breeze can be enjoyed while you bathe in your private pool, relax in the hot tub or lounge on your private terrace. With a playground and cots available for use, this is also a fabulous family option.

Outside, you'll be able to enjoy the outdoor swimming pool and spacious terrace furnished with elegant loungers. There's also a covered hot tub and sauna close by, as well as a pergola with seating. Additionally, a twelve-person dining table lets you dine al fresco for the perfect meal time experience.

#### **Pool and Beach**

- Spa facilities with sauna and hot tub
- Outdoor swimming pool
- Children's playground