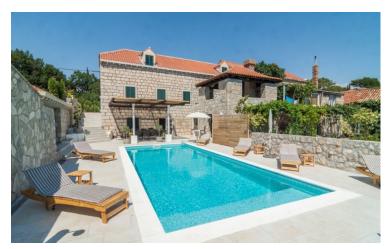

Outside, you'll be able to enjoy the outdoor swimming pool and spacious terrace furnished with elegant loungers. There's also a covered hot tub and sauna close by, as well as a pergola with seating. Additionally, a twelve-person dining table lets you dine al fresco for the perfect meal time experience.