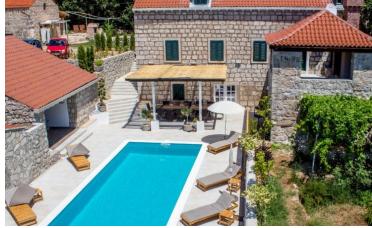

Outside, you'll be able to enjoy the outdoor swimming pool and spacious terrace furnished with elegant loungers. There's also a covered hot tub and sauna close by, as well as a pergola with seating. Additionally, a twelve-person dining table lets you dine al fresco for the perfect meal time experience.

### **Amenities**

- 5 Bedrooms
- 5 Bathrooms
- Wi-Fi
- Air-conditioning
- Satellite TV
- Kitchen
- Dining room
- Billiard table

- Sauna
- Hot tub
- Outdoor swimming pool
- Outdoor terrace
- Outdoor covered dining space
- Bicycles
- Children's playground
- Parking

#### **Pool and Beach**

- Spa facilities with sauna and hot tub
- Outdoor swimming pool
- Children's playground