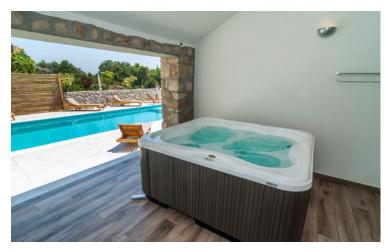

Outside, you'll be able to enjoy the outdoor swimming pool and spacious terrace furnished with elegant loungers. There's also a covered hot tub and sauna close by, as well as a pergola with seating. Additionally, a twelve-person dining table lets you dine al fresco for the perfect meal time experience.

### **Amenities**

- 5 Bedrooms
- 5 Bathrooms
- Wi-Fi
- Air-conditioning
- Satellite TV
- Kitchen
- Dining room
- Billiard table

- Sauna
- Hot tub
- Outdoor swimming pool
- Outdoor terrace
- Outdoor covered dining space
- Bicycles
- Children's playground
- Parking

#### **Pool and Beach**

- Spa facilities with sauna and hot tub
- Outdoor swimming pool
- Children's playground