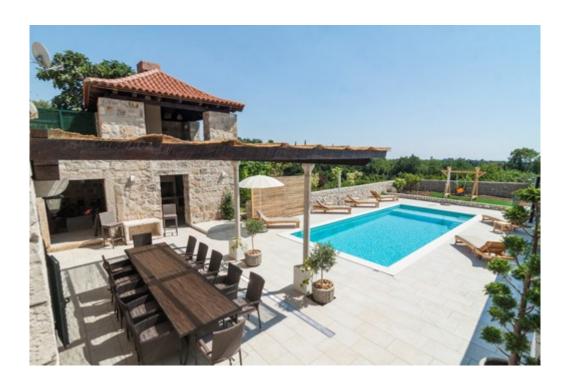

Outside, you'll be able to enjoy the outdoor swimming pool and spacious terrace furnished with elegant loungers. There's also a covered hot tub and sauna close by, as well as a pergola with seating. Additionally, a twelve-person dining table lets you dine al fresco for the perfect meal time experience.

### **Amenities**

- 5 Bedrooms
- 5 Bathrooms
- Wi-Fi
- Air-conditioning
- Satellite TV
- Kitchen
- Dining room
- Billiard table

- Sauna
- Hot tub
- Outdoor swimming pool
- Outdoor terrace
- Outdoor covered dining space
- Bicycles
- Children's playground
- Parking

#### **Pool and Beach**

- Spa facilities with sauna and hot tub
- Outdoor swimming pool
- Children's playground