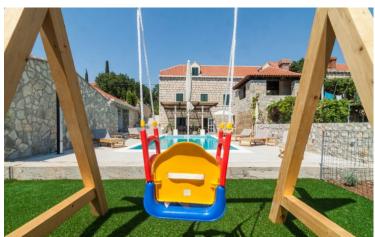

### Villa Amalina - Overview

Villa Amalina is a serene spa escape situated in the pine-clad hills close to Dubrovnik. Birdsong and the gentle breeze can be enjoyed while you bathe in your private pool, relax in the hot tub or lounge on your private terrace. With a playground and cots available for use, this is also a fabulous family option.

#### **Pool and Beach**

- Spa facilities with sauna and hot tub
- Outdoor swimming pool
- Children's playground