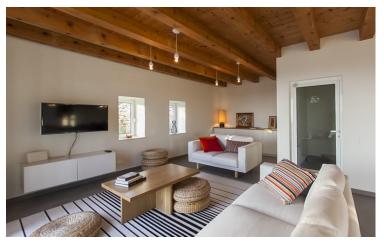

The design of this prestigious mansion is in the farmhouse style, with romantic shuttered window frames and an authentic terracotta rooftop. The interior blends traditional style with modern touches, like restored beamed ceilings, modern tiled floors and hand-picked luxury furniture pieces. The villa provides a spacious living and dining room with views of the garden and distant sea, as well as a well-equipped kitchen with additional dining space, and five hand-crafted boutique bedrooms.