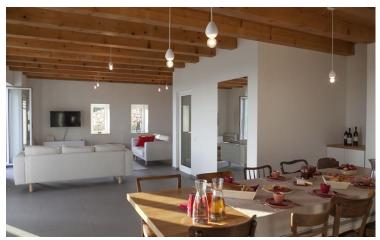

The design of this prestigious mansion is in the farmhouse style, with romantic shuttered window frames and an authentic terracotta rooftop. The interior blends traditional style with modern touches, like restored beamed ceilings, modern tiled floors and hand-picked luxury furniture pieces. The villa provides a spacious living and dining room with views of the garden and distant sea, as well as a well-equipped kitchen with additional dining space, and five hand-crafted boutique bedrooms.