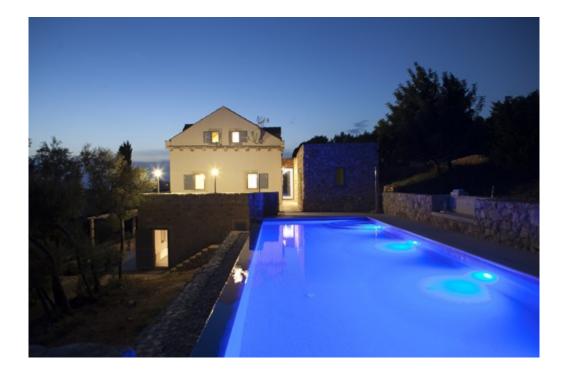

# Villa Croatia Peak - Overview

Villa Croatia Peak is a bespoke luxury villa situated on the picturesque hillside of Sipan Island, amid tranquil olive groves and rustic gardens. Make the easy trip to historic Dubrovnik or instead simply soothe yourself in the villa's spectacular infinity pool.

Outside, the villa offers a sun-soaked terrace with plenty of space to relax, backed by beautiful views across the countryside and to the distant sea. Enjoy al fresco dining thanks to the terrace BBQ, or take a cooling dip in the stylish infinity-edge swimming pool after a day sightseeing.