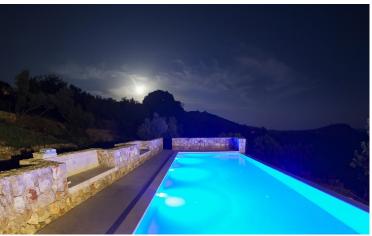

Outside, the villa offers a sun-soaked terrace with plenty of space to relax, backed by beautiful views across the countryside and to the distant sea. Enjoy al fresco dining thanks to the terrace BBQ, or take a cooling dip in the stylish infinity-edge swimming pool after a day sightseeing.

### **Pool and Beach**

- Outdoor swimming pool
- BBQ and outdoor dining space