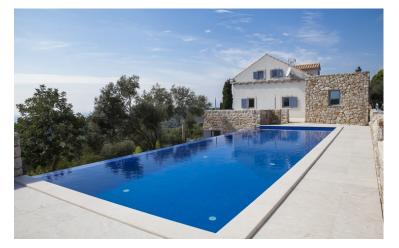

# Villa Croatia Peak - Overview

Villa Croatia Peak is a bespoke luxury villa situated on the picturesque hillside of Sipan Island, amid tranquil olive groves and rustic gardens. Make the easy trip to historic Dubrovnik or instead simply soothe yourself in the villa's spectacular infinity pool.

Outside, the villa offers a sun-soaked terrace with plenty of space to relax, backed by beautiful views across the countryside and to the distant sea. Enjoy al fresco dining thanks to the terrace BBQ, or take a cooling dip in the stylish infinity-edge swimming pool after a day sightseeing.