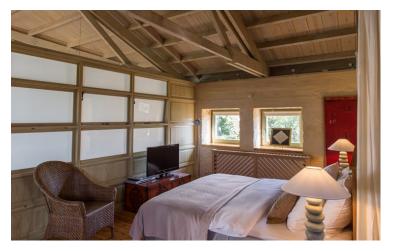

#### Accommodation

Villa Skyline has four bedrooms across two floors of the main villa and a guesthouse.

## **Ground Floor**

On the ground floor, there is a double en-suite bedroom and a twin en-suite bedroom.

## **First Floor**

On the first floor, there is a child bedroom and a double bedroom, both sharing a bathroom.

## Guesthouse

In the guesthouse, there is a double bedroom with an en-suite bathroom and a kitchenette.