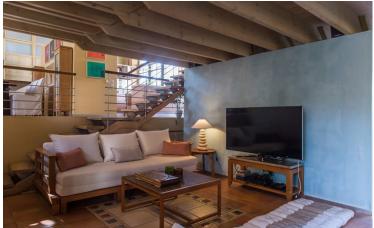

When it comes to dining, you can enjoy al fresco meals thanks to the outdoor BBQ facility and beautiful shaded seating areas, or instead head indoors and enjoy a meal at the lounge area dining table. The villa also features an indoor kitchen that is well-equipped to suit all your gastronomic needs, as well as an inviting lounge area with plush seating and a flat-screen television for relaxation of an evening.