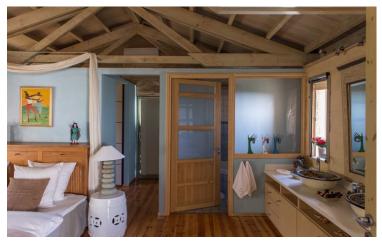

#### Accommodation

Villa Skyline has four bedrooms across two floors of the main villa and a guesthouse.

## **Ground Floor**

On the ground floor, there is a double en-suite bedroom and a twin en-suite bedroom.

## **First Floor**

On the first floor, there is a child bedroom and a double bedroom, both sharing a bathroom.

## Guesthouse

In the guesthouse, there is a double bedroom with an en-suite bathroom and a kitchenette.