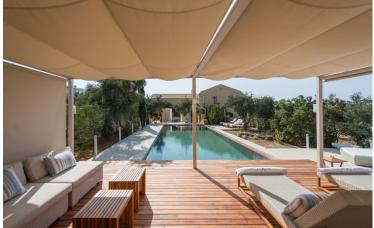

# Villa Skyline - Overview

Villa Skyline is a modern hillside villa situated close to Porto Heli Town and just a kilometre from the sea. Discover the villa's impressively large infinity-edge pool on the terrace – offering stunning views across the countryside to the sea – and take advantage of the numerous terraces to enjoy a spot of sunbathing on your luxury villa holiday.

When it comes to dining, you can enjoy al fresco meals thanks to the outdoor BBQ facility and beautiful shaded seating areas, or instead head indoors and enjoy a meal at the lounge area dining table. The villa also features an indoor kitchen that is well-equipped to suit all your gastronomic needs, as well as an inviting lounge area with plush seating and a flat-screen television for relaxation of an evening.