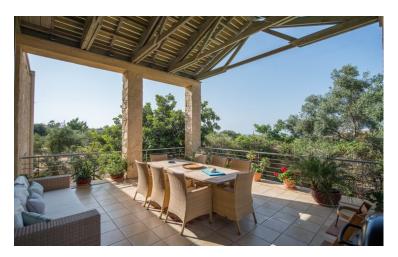

When it comes to dining, you can enjoy al fresco meals thanks to the outdoor BBQ facility and beautiful shaded seating areas, or instead head indoors and enjoy a meal at the lounge area dining table. The villa also features an indoor kitchen that is well-equipped to suit all your gastronomic needs, as well as an inviting lounge area with plush seating and a flat-screen television for relaxation of an evening.