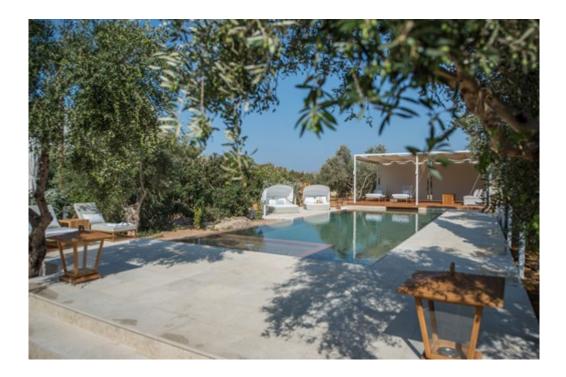

# Villa Skyline - Overview

Villa Skyline is a modern hillside villa situated close to Porto Heli Town and just a kilometre from the sea. Discover the villa's impressively large infinity-edge pool on the terrace – offering stunning views across the countryside to the sea – and take advantage of the numerous terraces to enjoy a spot of sunbathing on your luxury villa holiday.

### **Pool and Beach**

- Private pool
- Furnished terrace
- BBQ