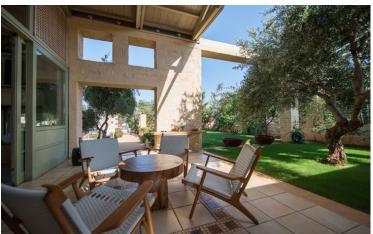

When it comes to dining, you can enjoy al fresco meals thanks to the outdoor BBQ facility and beautiful shaded seating areas, or instead head indoors and enjoy a meal at the lounge area dining table. The villa also features an indoor kitchen that is well-equipped to suit all your gastronomic needs, as well as an inviting lounge area with plush seating and a flat-screen television for relaxation of an evening.